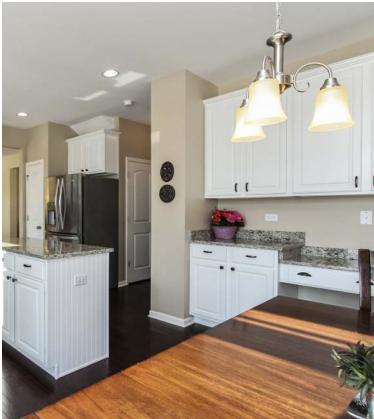

## 625 WILD ROSE CIRCLE

LAKE VILLA

- \*\*This One is Perfection\*\*Dreams Can Come True at 625 Wild Rose\*\*
- Prepare to Fall in Love\*Newer home in Meticulous condition\*Shows like a Pottery Barn Model Home With SO Much Natural Light\*\*
- Beautiful Hardwood Floors in Foyer, Kitchen and Eating Area
- Gorgeous Kitchen with Granite Counters\*Newer Back splash\*Desk Area, Tons of Cabinets and Great Counter Space, Center Island
- Spacious Family Room Featuring Vaulted Ceiling, Fireplace and 2nd Staircase to 2nd Floor\*
- First Floor Office\*
- Concrete Patio and Landscaped Yard
- GREAT Location Close to Thompson Elementary School and Park\*
- Basement Ready for finishing and Great Crawl Space for Storage\*
- Nothing to do but move in!!!
- WHAT A GREAT PLACE TO CALL HOME