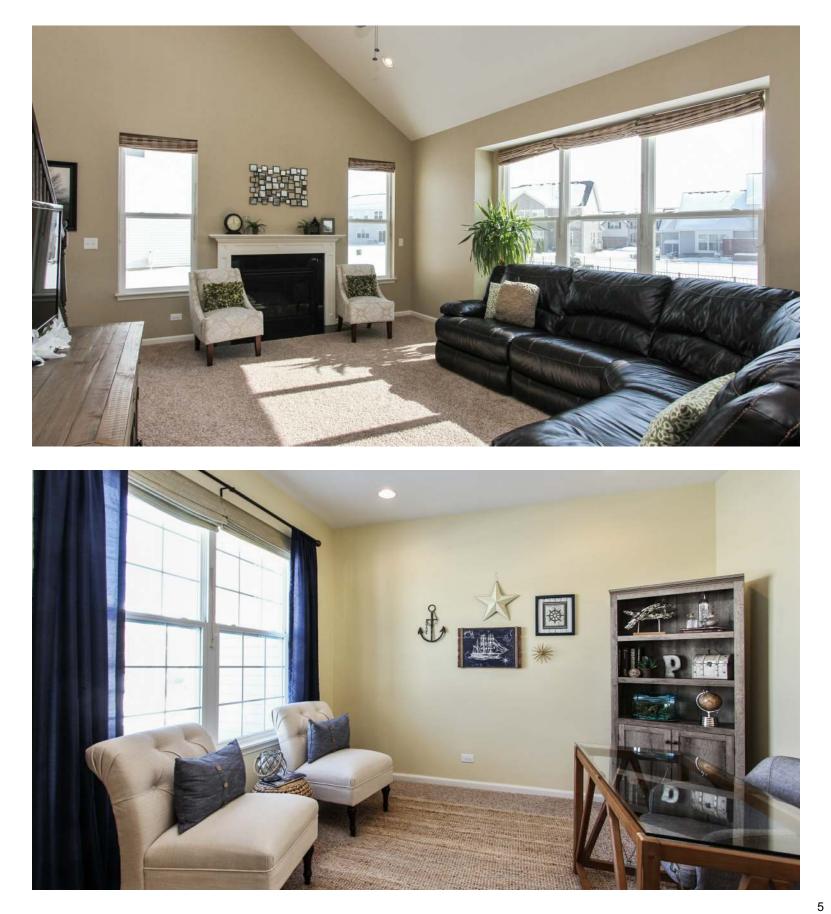

## 625 WILD ROSE CIRCLE

LAKE VILLA

- \*\*This One is Perfection\*\*Dreams Can Come True at 625 Wild Rose\*\*
- Prepare to Fall in Love\*Newer home in Meticulous condition\*Shows like a Pottery Barn Model Home With SO Much Natural Light\*\*
- Beautiful Hardwood Floors in Foyer, Kitchen and Eating Area
- Gorgeous Kitchen with Granite Counters\*Newer Back splash\*Desk Area, Tons of Cabinets and Great Counter Space, Center Island
- Spacious Family Room Featuring Vaulted Ceiling, Fireplace and 2nd Staircase to 2nd Floor\*
- First Floor Office\*
- Concrete Patio and Landscaped Yard
- GREAT Location Close to Thompson Elementary School and Park\*
- Basement Ready for finishing and Great Crawl Space for Storage\*
- Nothing to do but move in!!!
- WHAT A GREAT PLACE TO CALL HOME