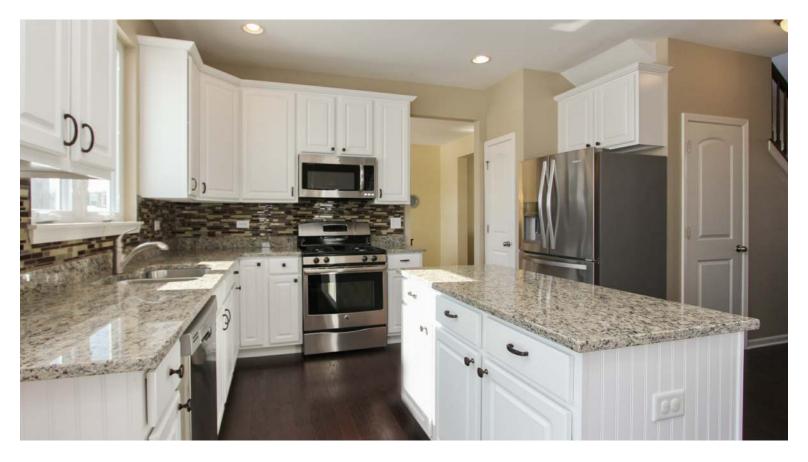

## 625 WILD ROSE CIRCLE

LAKE VILLA

- \*\*This One is Perfection\*\*Dreams Can Come True at 625 Wild Rose\*\*
- Prepare to Fall in Love\*Newer home in Meticulous condition\*Shows like a Pottery Barn Model Home With SO Much Natural Light\*\*
- Beautiful Hardwood Floors in Foyer, Kitchen and Eating Area
- Gorgeous Kitchen with Granite Counters\*Newer Back splash\*Desk Area, Tons of Cabinets and Great Counter Space, Center Island
- Spacious Family Room Featuring Vaulted Ceiling, Fireplace and 2nd Staircase to 2nd Floor\*
- First Floor Office\*
- Concrete Patio and Landscaped Yard
- GREAT Location Close to Thompson Elementary School and Park\*
- Basement Ready for finishing and Great Crawl Space for Storage\*
- Nothing to do but move in!!!
- WHAT A GREAT PLACE TO CALL HOME