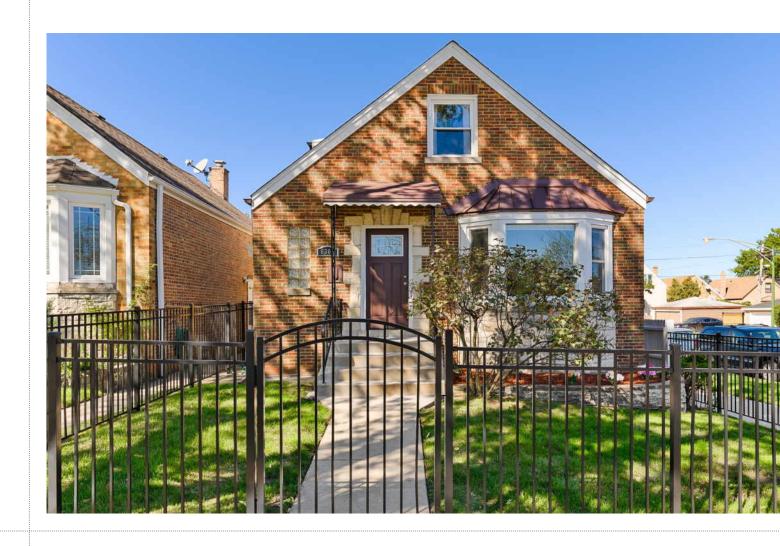

## 6300 W BARRY AVENUE

## BRICK CORNER ENGLISH TUDOR

TASTEFULLY REHABBED IN THE LAST 5 YEARS. BEAUTIFUL & OPEN FLOOR PLAN. LOVELY LIVING ROOM. GREAT KITCHEN WITH 42" CABINETS, GRANITE COUNTERS & STAINLESS STEEL APPLIANCES. SEPERATE DINING ROOM & DESIGNER CEILINGS. 4 SPACIOUS BEDROOMS, FULL BATH ON EVERY FLOOR, HARDWOOD FLOORS, FINISHED LOWER LEVEL, NEWER DORMER, NICE DECK & BACK YARD. 2 CAR GARAGE.