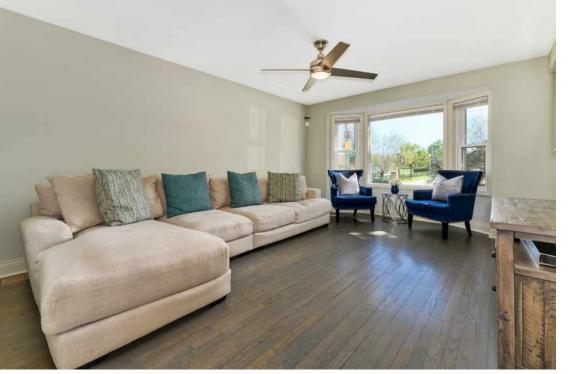

## BRICK CORNER ENGLISH TUDOR

TASTEFULLY REHABBED IN THE LAST 5 YEARS. BEAUTIFUL & OPEN FLOOR PLAN. LOVELY LIVING ROOM. GREAT KITCHEN WITH 42" CABINETS, GRANITE COUNTERS & STAINLESS STEEL APPLIANCES. SEPERATE DINING ROOM & DESIGNER CEILINGS. 4 SPACIOUS BEDROOMS, FULL BATH ON EVERY FLOOR, HARDWOOD FLOORS, FINISHED LOWER LEVEL, NEWER DORMER, NICE DECK & BACK YARD. 2 CAR GARAGE.