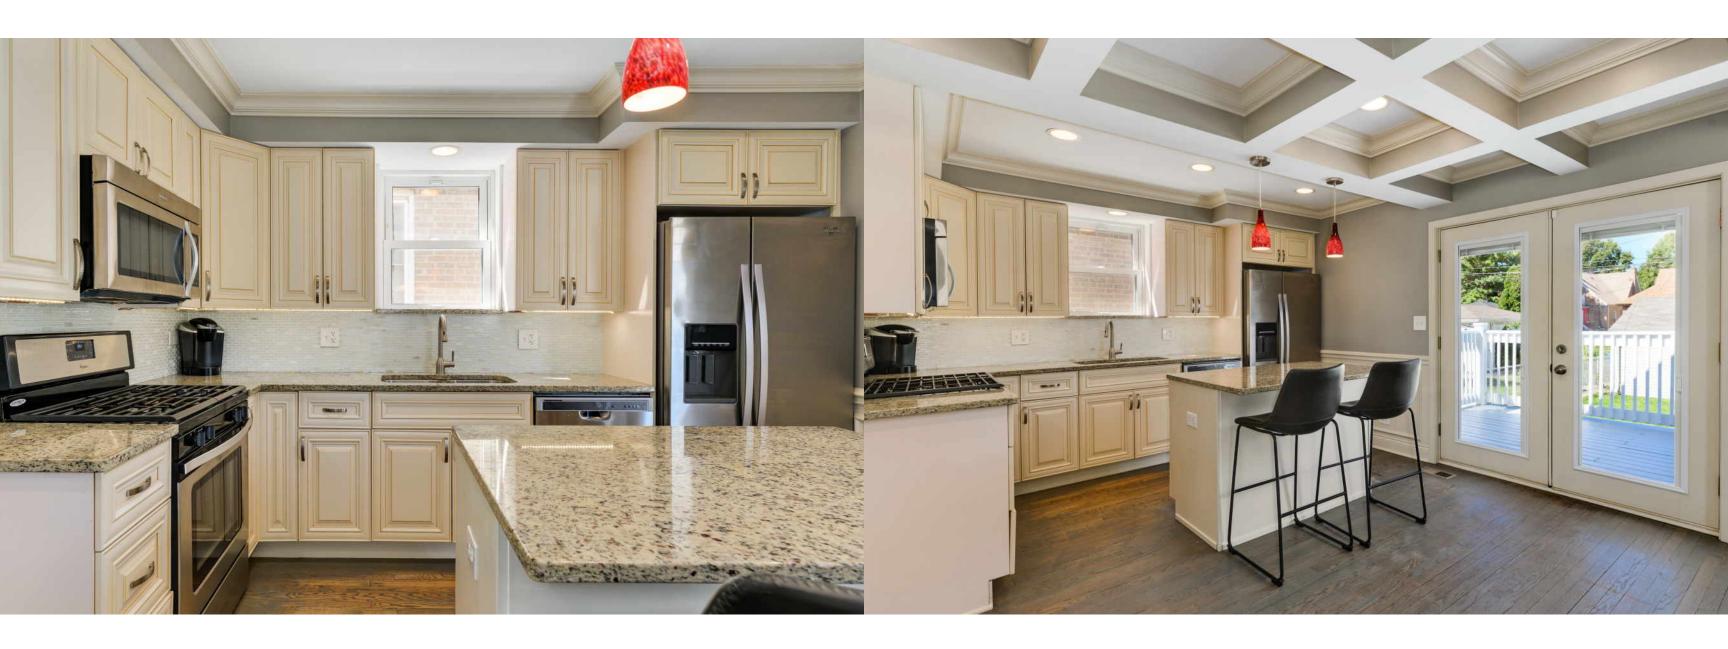

## BRICK CORNER ENGLISH TUDOR

TASTEFULLY REHABBED IN THE LAST 5 YEARS. BEAUTIFUL & OPEN FLOOR PLAN. LOVELY LIVING ROOM. GREAT KITCHEN WITH 42" CABINETS, GRANITE COUNTERS & STAINLESS STEEL APPLIANCES. SEPERATE DINING ROOM & DESIGNER CEILINGS. 4 SPACIOUS BEDROOMS, FULL BATH ON EVERY FLOOR, HARDWOOD FLOORS, FINISHED LOWER LEVEL, NEWER DORMER, NICE DECK & BACK YARD. 2 CAR GARAGE.