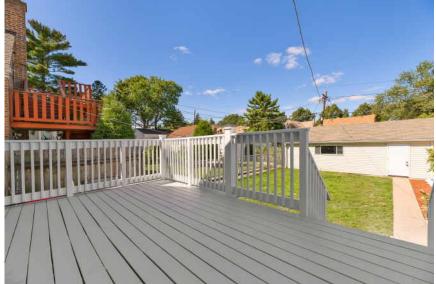

## BRICK CORNER ENGLISH TUDOR

TASTEFULLY REHABBED IN THE LAST 5 YEARS. BEAUTIFUL & OPEN FLOOR PLAN. LOVELY LIVING ROOM. GREAT KITCHEN WITH 42" CABINETS, GRANITE COUNTERS & STAINLESS STEEL APPLIANCES. SEPERATE DINING ROOM & DESIGNER CEILINGS. 4 SPACIOUS BEDROOMS, FULL BATH ON EVERY FLOOR, HARDWOOD FLOORS, FINISHED LOWER LEVEL, NEWER DORMER, NICE DECK & BACK YARD. 2 CAR GARAGE.