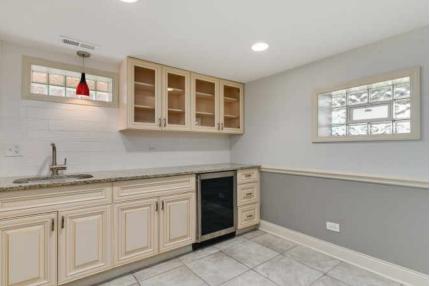

## BRICK CORNER ENGLISH TUDOR

TASTEFULLY REHABBED IN THE LAST 5 YEARS. BEAUTIFUL & OPEN FLOOR PLAN. LOVELY LIVING ROOM. GREAT KITCHEN WITH 42" CABINETS, GRANITE COUNTERS & STAINLESS STEEL APPLIANCES. SEPERATE DINING ROOM & DESIGNER CEILINGS. 4 SPACIOUS BEDROOMS, FULL BATH ON EVERY FLOOR, HARDWOOD FLOORS, FINISHED LOWER LEVEL, NEWER DORMER, NICE DECK & BACK YARD. 2 CAR GARAGE.