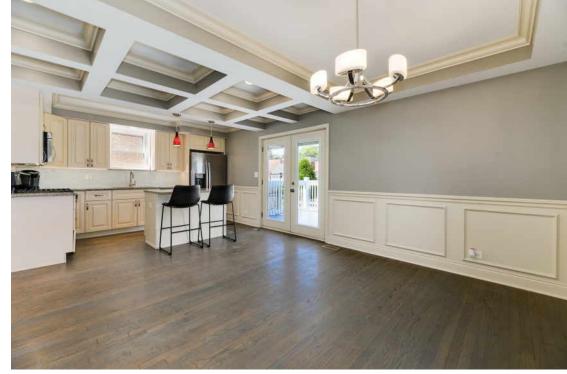

## BRICK CORNER ENGLISH TUDOR

TASTEFULLY REHABBED IN THE LAST 5 YEARS. BEAUTIFUL & OPEN FLOOR PLAN. LOVELY LIVING ROOM. GREAT KITCHEN WITH 42" CABINETS, GRANITE COUNTERS & STAINLESS STEEL APPLIANCES. SEPERATE DINING ROOM & DESIGNER CEILINGS. 4 SPACIOUS BEDROOMS, FULL BATH ON EVERY FLOOR, HARDWOOD FLOORS, FINISHED LOWER LEVEL, NEWER DORMER, NICE DECK & BACK YARD. 2 CAR GARAGE.