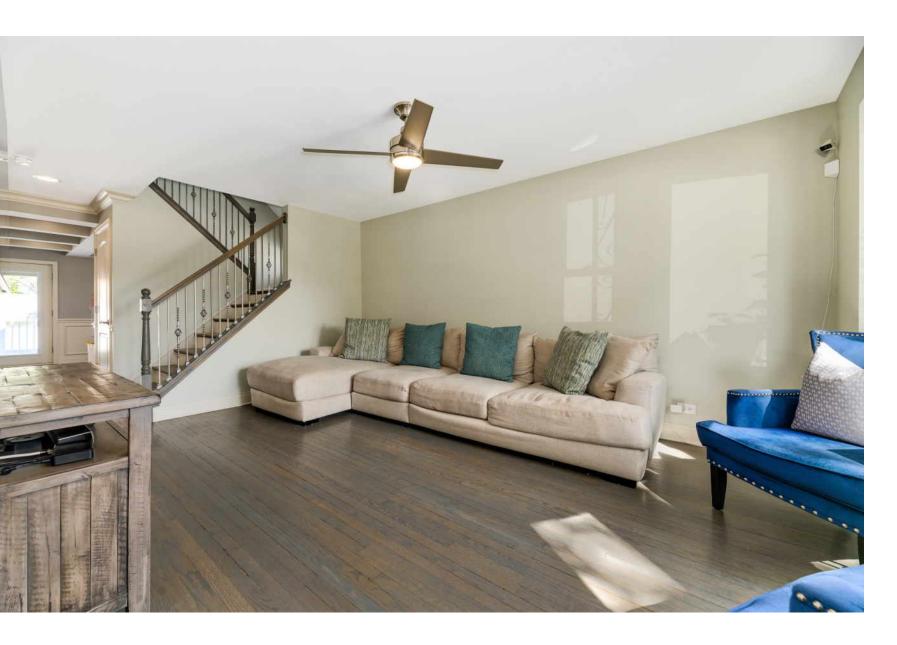

## BRICK CORNER ENGLISH TUDOR

TASTEFULLY REHABBED IN THE LAST 5 YEARS. BEAUTIFUL & OPEN FLOOR PLAN. LOVELY LIVING ROOM. GREAT KITCHEN WITH 42" CABINETS, GRANITE COUNTERS & STAINLESS STEEL APPLIANCES. SEPERATE DINING ROOM & DESIGNER CEILINGS. 4 SPACIOUS BEDROOMS, FULL BATH ON EVERY FLOOR, HARDWOOD FLOORS, FINISHED LOWER LEVEL, NEWER DORMER, NICE DECK & BACK YARD. 2 CAR GARAGE.