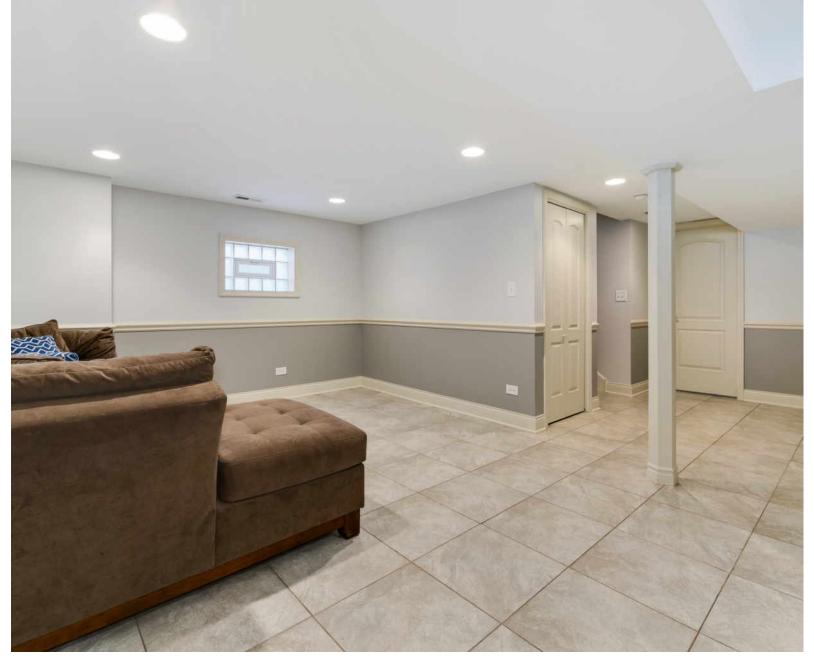

## BRICK CORNER ENGLISH TUDOR

TASTEFULLY REHABBED IN THE LAST 5 YEARS. BEAUTIFUL & OPEN FLOOR PLAN. LOVELY LIVING ROOM. GREAT KITCHEN WITH 42" CABINETS, GRANITE COUNTERS & STAINLESS STEEL APPLIANCES. SEPERATE DINING ROOM & DESIGNER CEILINGS. 4 SPACIOUS BEDROOMS, FULL BATH ON EVERY FLOOR, HARDWOOD FLOORS, FINISHED LOWER LEVEL, NEWER DORMER, NICE DECK & BACK YARD. 2 CAR GARAGE.