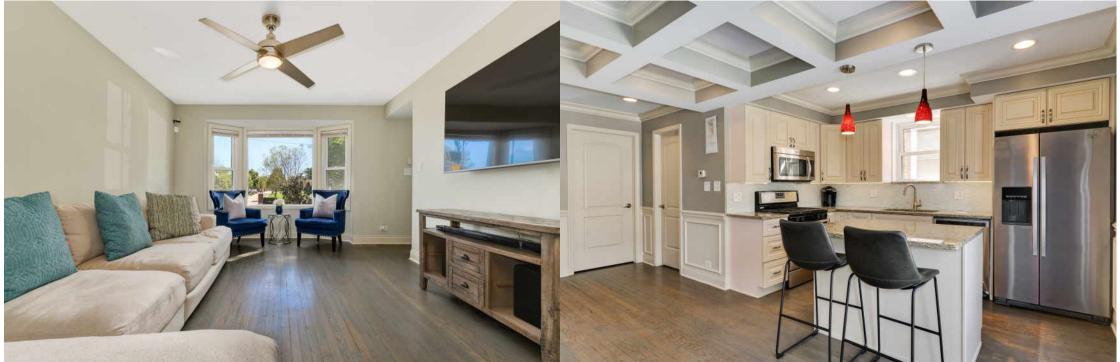

## BRICK CORNER ENGLISH TUDOR

TASTEFULLY REHABBED IN THE LAST 5 YEARS. BEAUTIFUL & OPEN FLOOR PLAN. LOVELY LIVING ROOM. GREAT KITCHEN WITH 42" CABINETS, GRANITE COUNTERS & STAINLESS STEEL APPLIANCES. SEPERATE DINING ROOM & DESIGNER CEILINGS. 4 SPACIOUS BEDROOMS, FULL BATH ON EVERY FLOOR, HARDWOOD FLOORS, FINISHED LOWER LEVEL, NEWER DORMER, NICE DECK & BACK YARD. 2 CAR GARAGE.