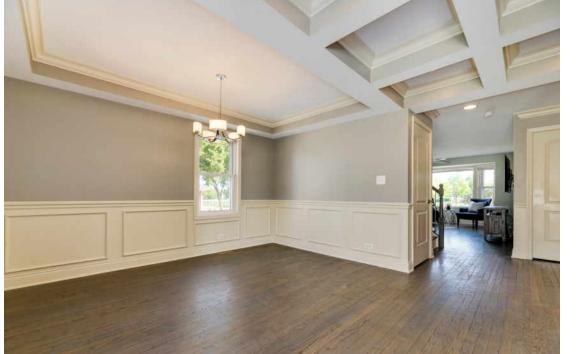

## BRICK CORNER ENGLISH TUDOR

TASTEFULLY REHABBED IN THE LAST 5 YEARS. BEAUTIFUL & OPEN FLOOR PLAN. LOVELY LIVING ROOM. GREAT KITCHEN WITH 42" CABINETS, GRANITE COUNTERS & STAINLESS STEEL APPLIANCES. SEPERATE DINING ROOM & DESIGNER CEILINGS. 4 SPACIOUS BEDROOMS, FULL BATH ON EVERY FLOOR, HARDWOOD FLOORS, FINISHED LOWER LEVEL, NEWER DORMER, NICE DECK & BACK YARD. 2 CAR GARAGE.