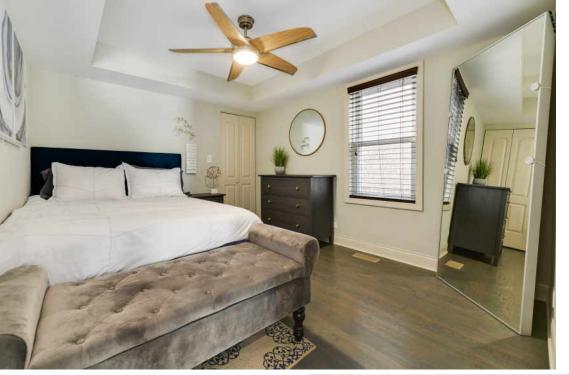

## BRICK CORNER ENGLISH TUDOR

TASTEFULLY REHABBED IN THE LAST 5 YEARS. BEAUTIFUL & OPEN FLOOR PLAN. LOVELY LIVING ROOM. GREAT KITCHEN WITH 42" CABINETS, GRANITE COUNTERS & STAINLESS STEEL APPLIANCES. SEPERATE DINING ROOM & DESIGNER CEILINGS. 4 SPACIOUS BEDROOMS, FULL BATH ON EVERY FLOOR, HARDWOOD FLOORS, FINISHED LOWER LEVEL, NEWER DORMER, NICE DECK & BACK YARD. 2 CAR GARAGE.