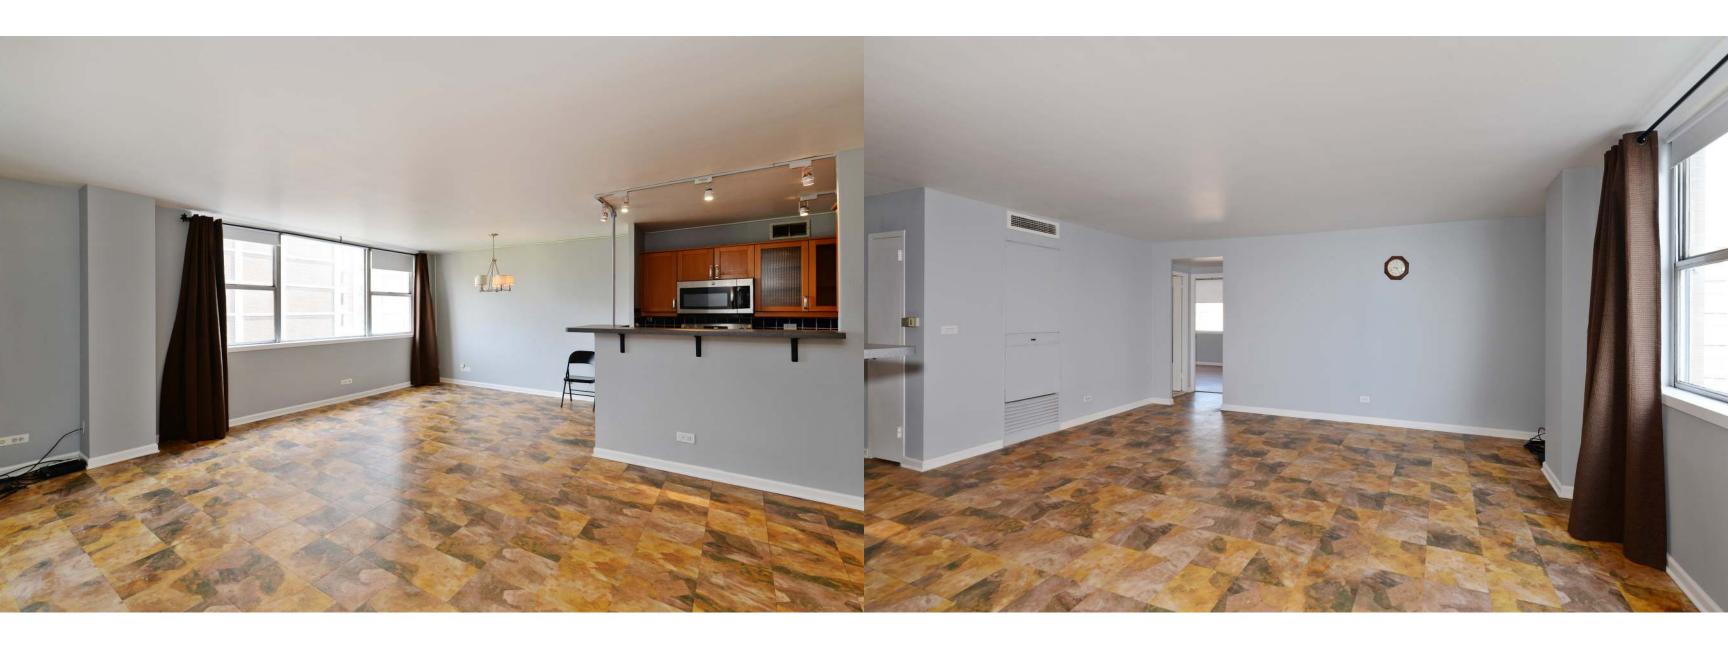

## ROOM DIMENSIONS

MASTER BEDROOM : 15' × 11' 2ND BEDROOM : 13' × 11' LIVING ROOM: 18' × 12' DINING ROOM: 12' × 8'

KITCHEN: 10' × 8'

available per lease terms and pets welcome!

## REMARKABLE UPDATED 2 BED 2 BATH UNIT WITH LAKE VIEWS!

This unit features stainless steel appliances, granite counters, updated baths, new electric panel with circuit breakers and dishwasher. Great layout, a ton of natural light, plenty of closets/storage. Heat and A/C included in assessment.