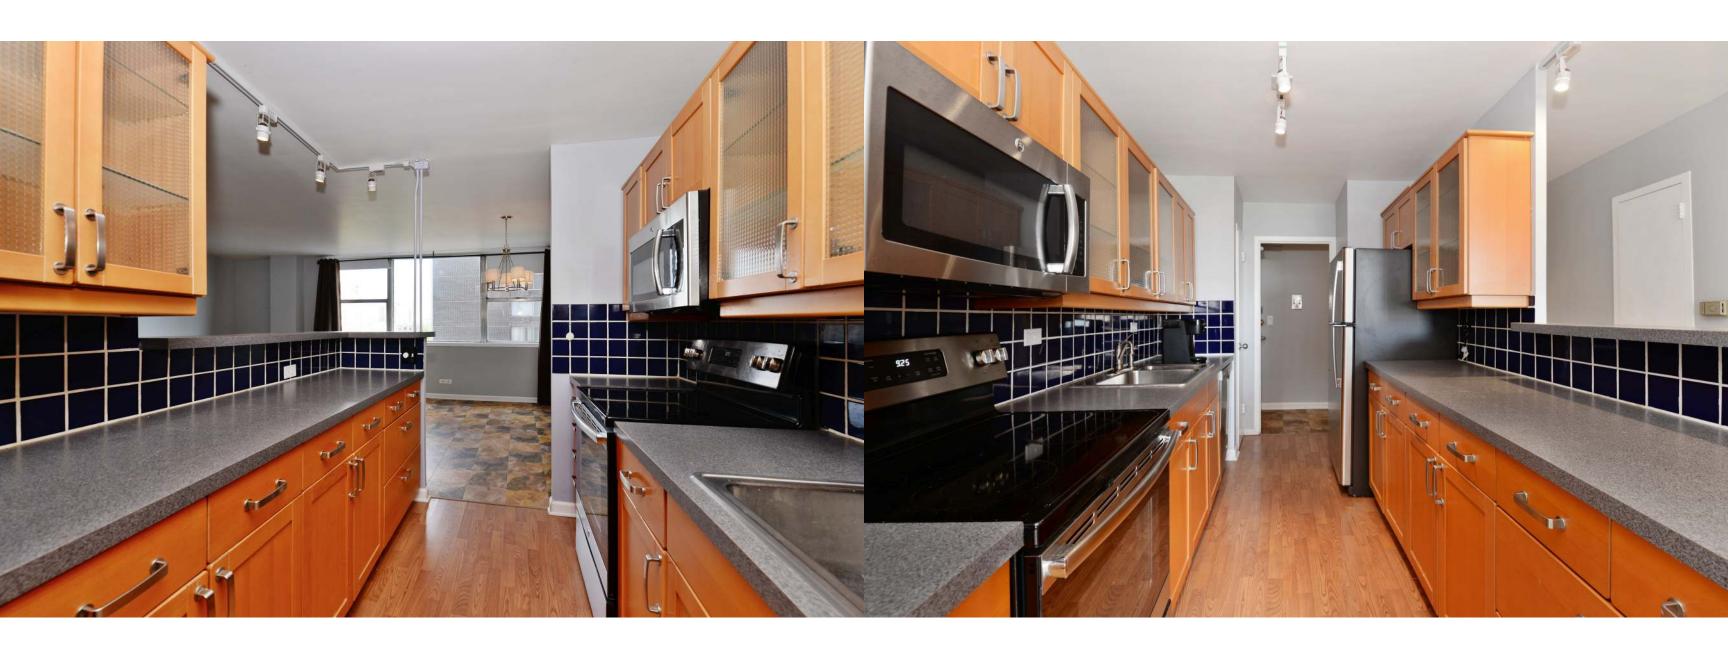

## REMARKABLE UPDATED 2 BED 2 BATH UNIT WITH LAKE VIEWS!

This unit features stainless steel appliances, granite counters, updated baths, new electric panel with circuit breakers and dishwasher. Great layout, a ton of natural light, plenty of closets/storage. Heat and A/C included in assessment.