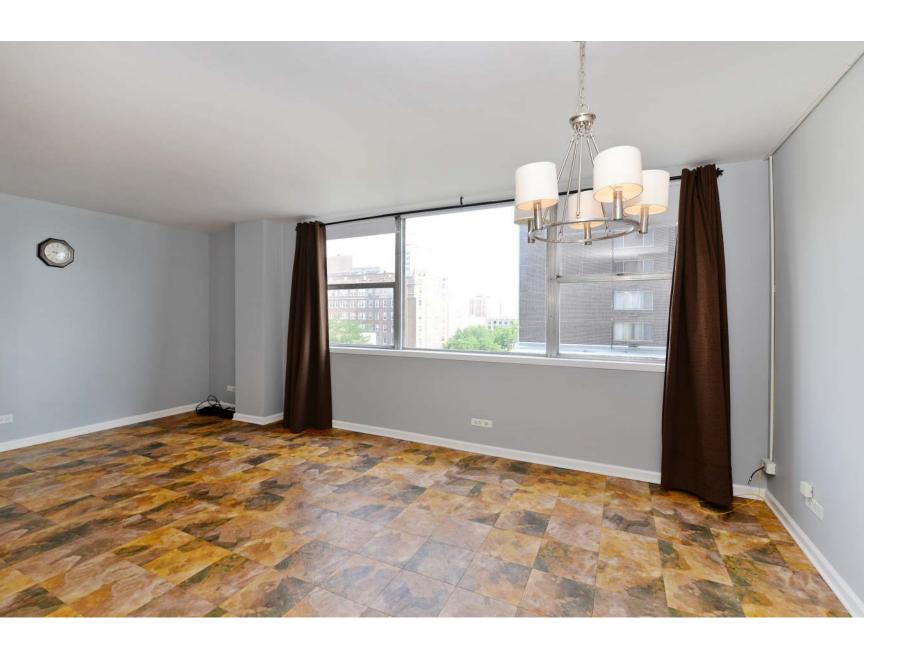

## ROOM DIMENSIONS

MASTER BEDROOM : 15' × 11' 2ND BEDROOM : 13' × 11' LIVING ROOM: 18' × 12' DINING ROOM: 12' × 8'

KITCHEN: 10' × 8'

available per lease terms and pets welcome!

## REMARKABLE UPDATED 2 BED 2 BATH UNIT WITH LAKE VIEWS!

This unit features stainless steel appliances, granite counters, updated baths, new electric panel with circuit breakers and dishwasher. Great layout, a ton of natural light, plenty of closets/storage. Heat and A/C included in assessment.