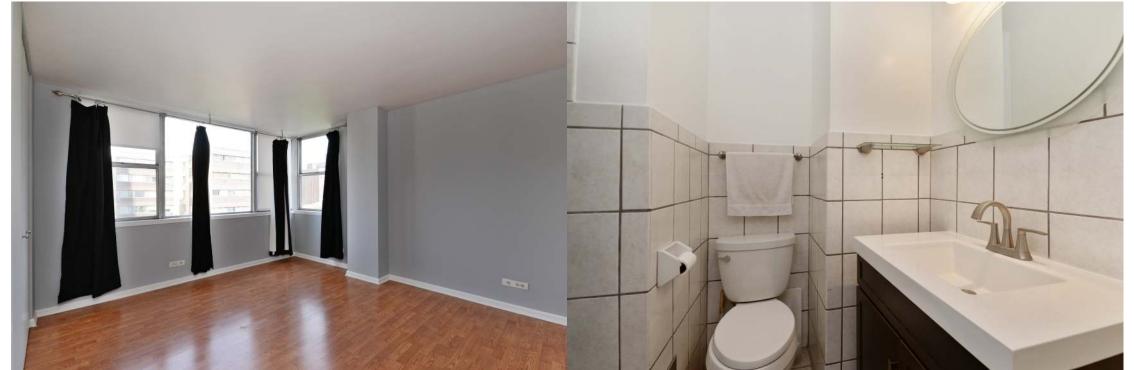

## REMARKABLE UPDATED 2 BED 2 BATH UNIT WITH LAKE VIEWS!

This unit features stainless steel appliances, granite counters, updated baths, new electric panel with circuit breakers and dishwasher. Great layout, a ton of natural light, plenty of closets/storage. Heat and A/C included in assessment.