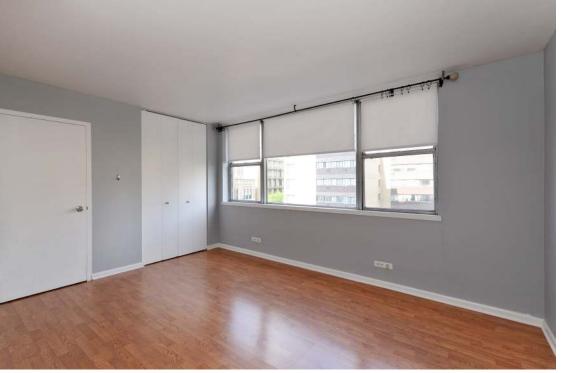

## ROOM DIMENSIONS

MASTER BEDROOM : 15' × 11' 2ND BEDROOM : 13' × 11' LIVING ROOM: 18' × 12' DINING ROOM: 12' × 8'

KITCHEN: 10' × 8'

available per lease terms and pets welcome!

## REMARKABLE UPDATED 2 BED 2 BATH UNIT WITH LAKE VIEWS!

This unit features stainless steel appliances, granite counters, updated baths, new electric panel with circuit breakers and dishwasher. Great layout, a ton of natural light, plenty of closets/storage. Heat and A/C included in assessment.