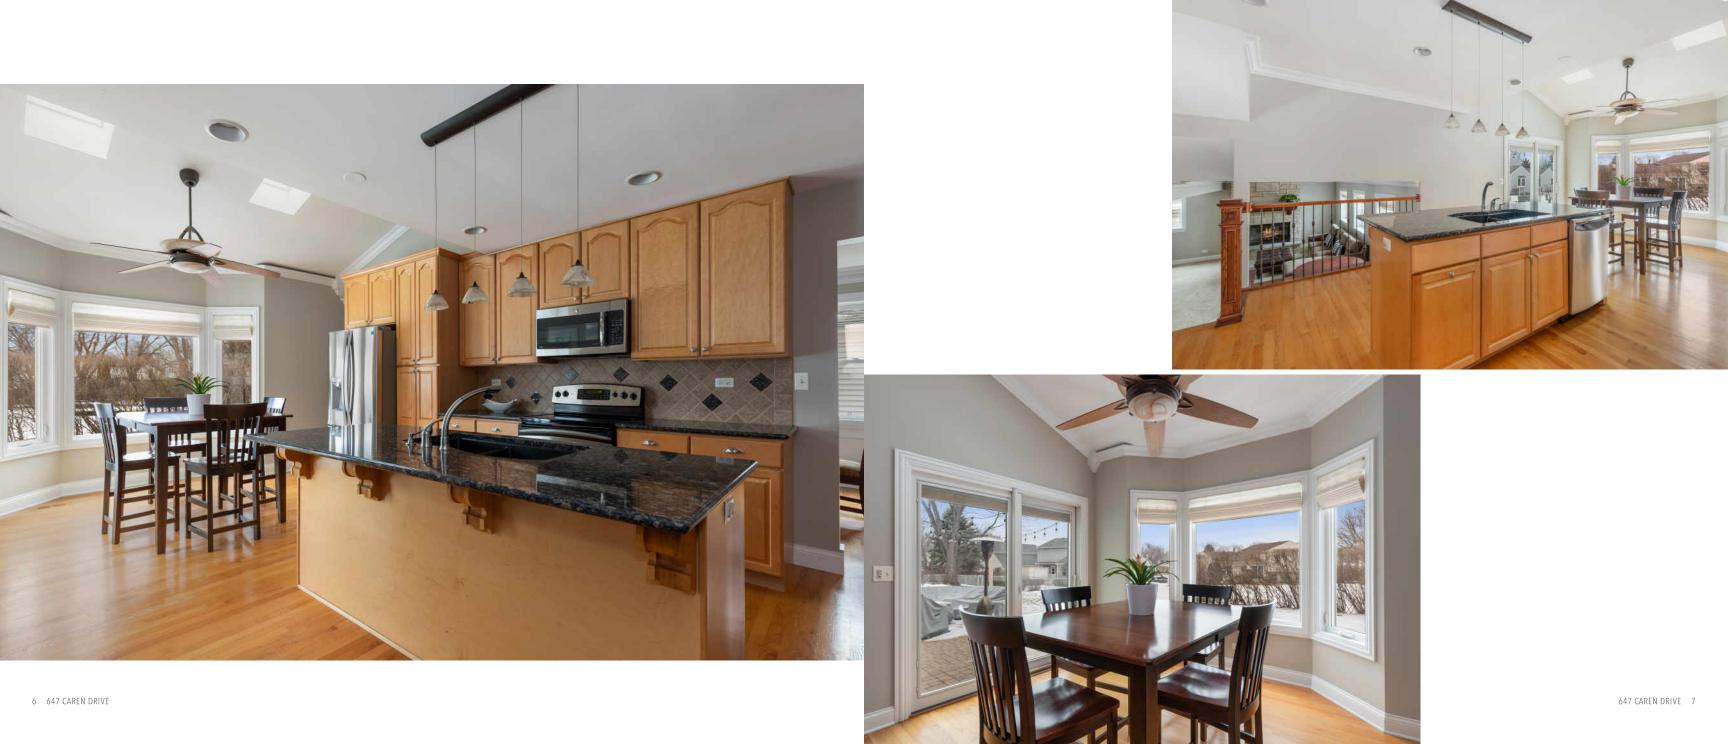

## IMMACULATELY MAINTAINED RESIDENCE, LOCATED IN GREEN KNOLLS OF BUFFALO GROVE

A spacious, open floor plan featuring 4 bedrooms, 3.1 bathrooms and an expansive kitchen/dining room addition with vaulted ceiling, architectural moldings, large center island, granite countertops and stainless steel appliances. Boasting freshly painted, light-filled spaces, with a newer roof and windows, hardwood flooring, stone fireplace and brick paver patio. Upstairs provides space for optional, additional laundry room. A well established neighborhood, in award winning Adlai Stevenson high school district 125, conveniently located near schools, parks, shopping, restaurants and transportation.