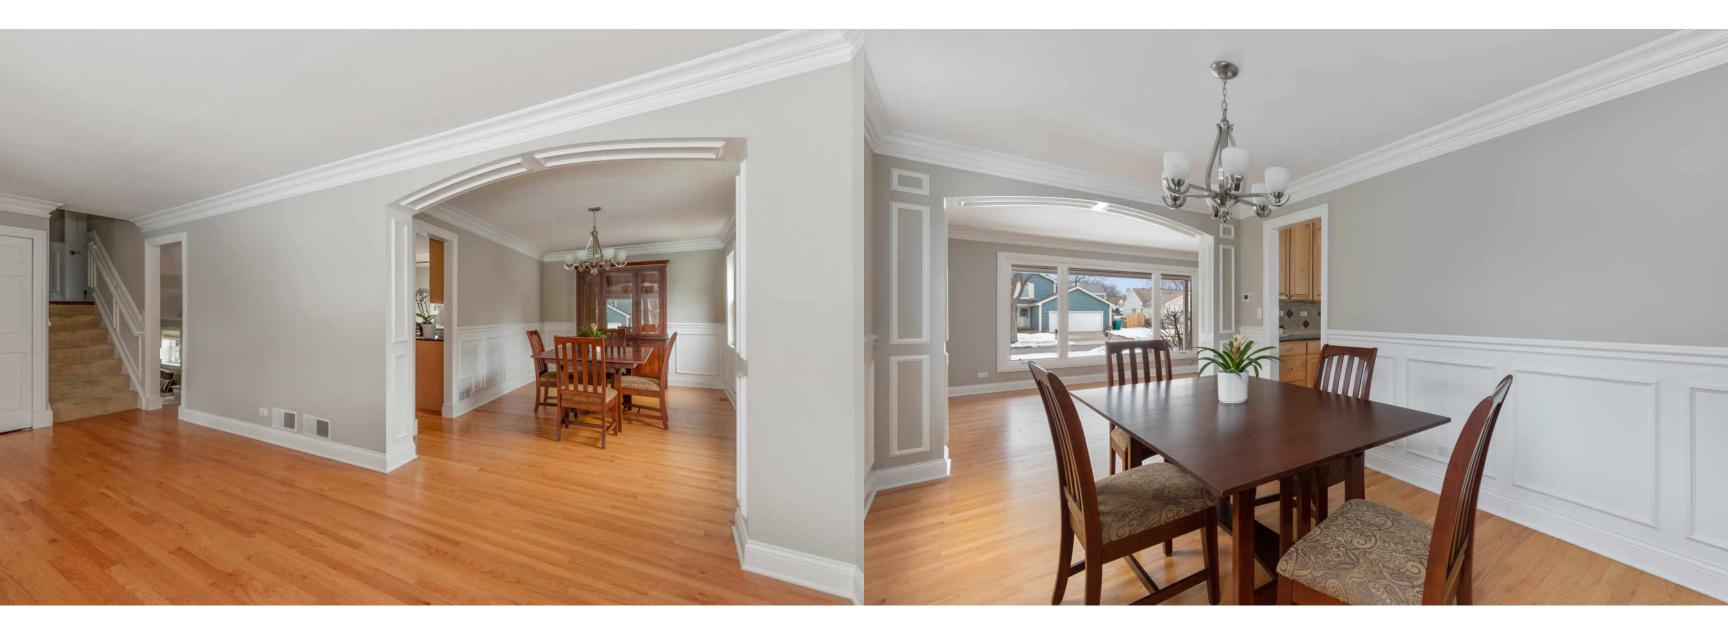

## IMMACULATELY MAINTAINED RESIDENCE, LOCATED IN GREEN KNOLLS OF BUFFALO GROVE

A spacious, open floor plan featuring 4 bedrooms, 3.1 bathrooms and an expansive kitchen/dining room addition with vaulted ceiling, architectural moldings, large center island, granite countertops and stainless steel appliances. Boasting freshly painted, light-filled spaces, with a newer roof and windows, hardwood flooring, stone fireplace and brick paver patio. Upstairs provides space for optional, additional laundry room. A well established neighborhood, in award winning Adlai Stevenson high school district 125, conveniently located near schools, parks, shopping, restaurants and transportation.