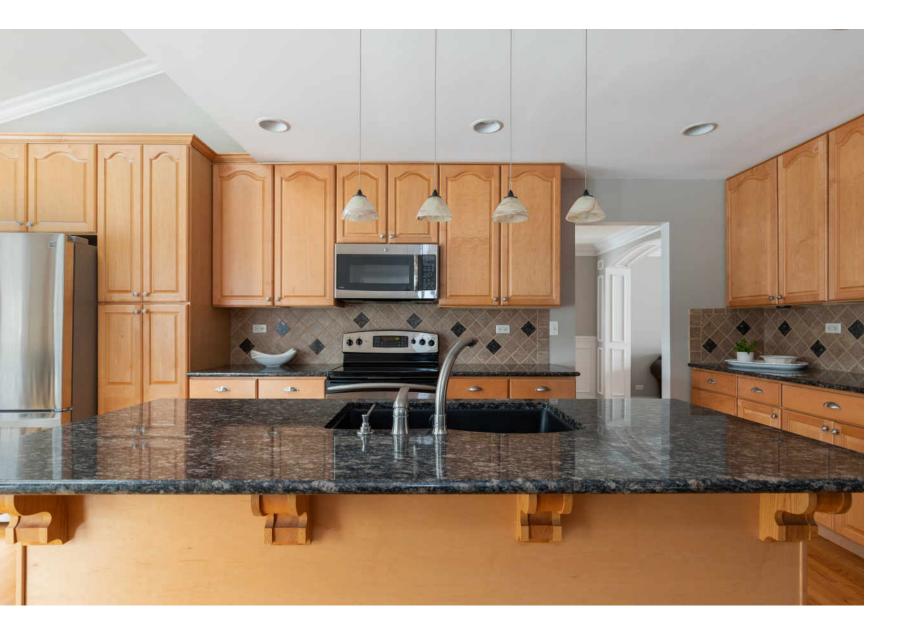

## IMMACULATELY MAINTAINED RESIDENCE, LOCATED IN GREEN KNOLLS OF BUFFALO GROVE

A spacious, open floor plan featuring 4 bedrooms, 3.1 bathrooms and an expansive kitchen/dining room addition with vaulted ceiling, architectural moldings, large center island, granite countertops and stainless steel appliances. Boasting freshly painted, light-filled spaces, with a newer roof and windows, hardwood flooring, stone fireplace and brick paver patio. Upstairs provides space for optional, additional laundry room. A well established neighborhood, in award winning Adlai Stevenson high school district 125, conveniently located near schools, parks, shopping, restaurants and transportation.