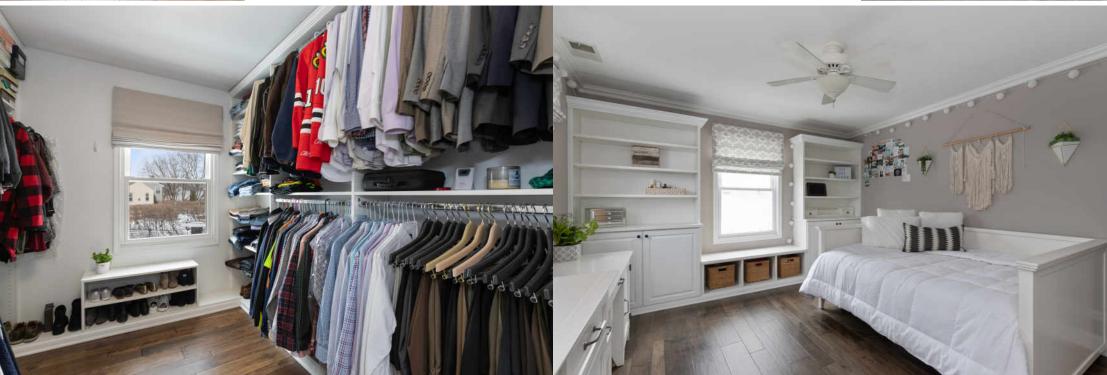

## IMMACULATELY MAINTAINED RESIDENCE, LOCATED IN GREEN KNOLLS OF BUFFALO GROVE

A spacious, open floor plan featuring 4 bedrooms, 3.1 bathrooms and an expansive kitchen/dining room addition with vaulted ceiling, architectural moldings, large center island, granite countertops and stainless steel appliances. Boasting freshly painted, light-filled spaces, with a newer roof and windows, hardwood flooring, stone fireplace and brick paver patio. Upstairs provides space for optional, additional laundry room. A well established neighborhood, in award winning Adlai Stevenson high school district 125, conveniently located near schools, parks, shopping, restaurants and transportation.