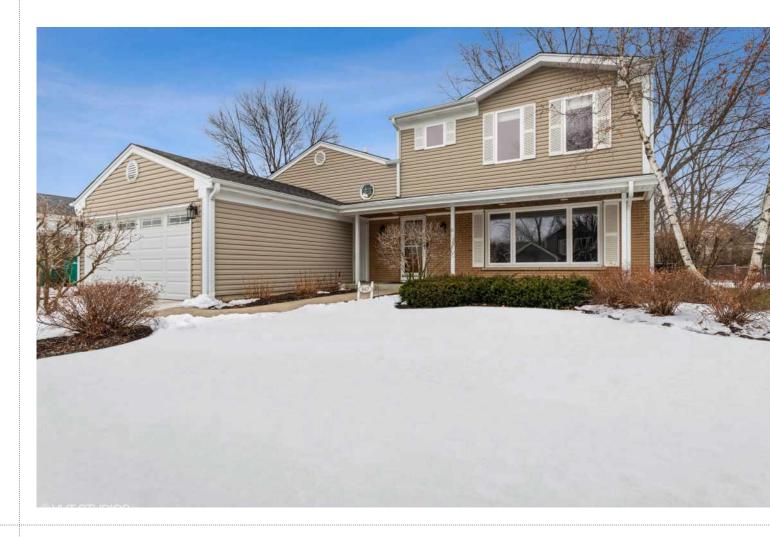

# 647 CAREN DRIVE

## IMMACULATELY MAINTAINED RESIDENCE, LOCATED IN GREEN KNOLLS OF BUFFALO GROVE

A spacious, open floor plan featuring 4 bedrooms, 3.1 bathrooms and an expansive kitchen/dining room addition with vaulted ceiling, architectural moldings, large center island, granite countertops and stainless steel appliances. Boasting freshly painted, light-filled spaces, with a newer roof and windows, hardwood flooring, stone fireplace and brick paver patio. Upstairs provides space for optional, additional laundry room. A well established neighborhood, in award winning Adlai Stevenson high school district 125, conveniently located near schools, parks, shopping, restaurants and transportation.