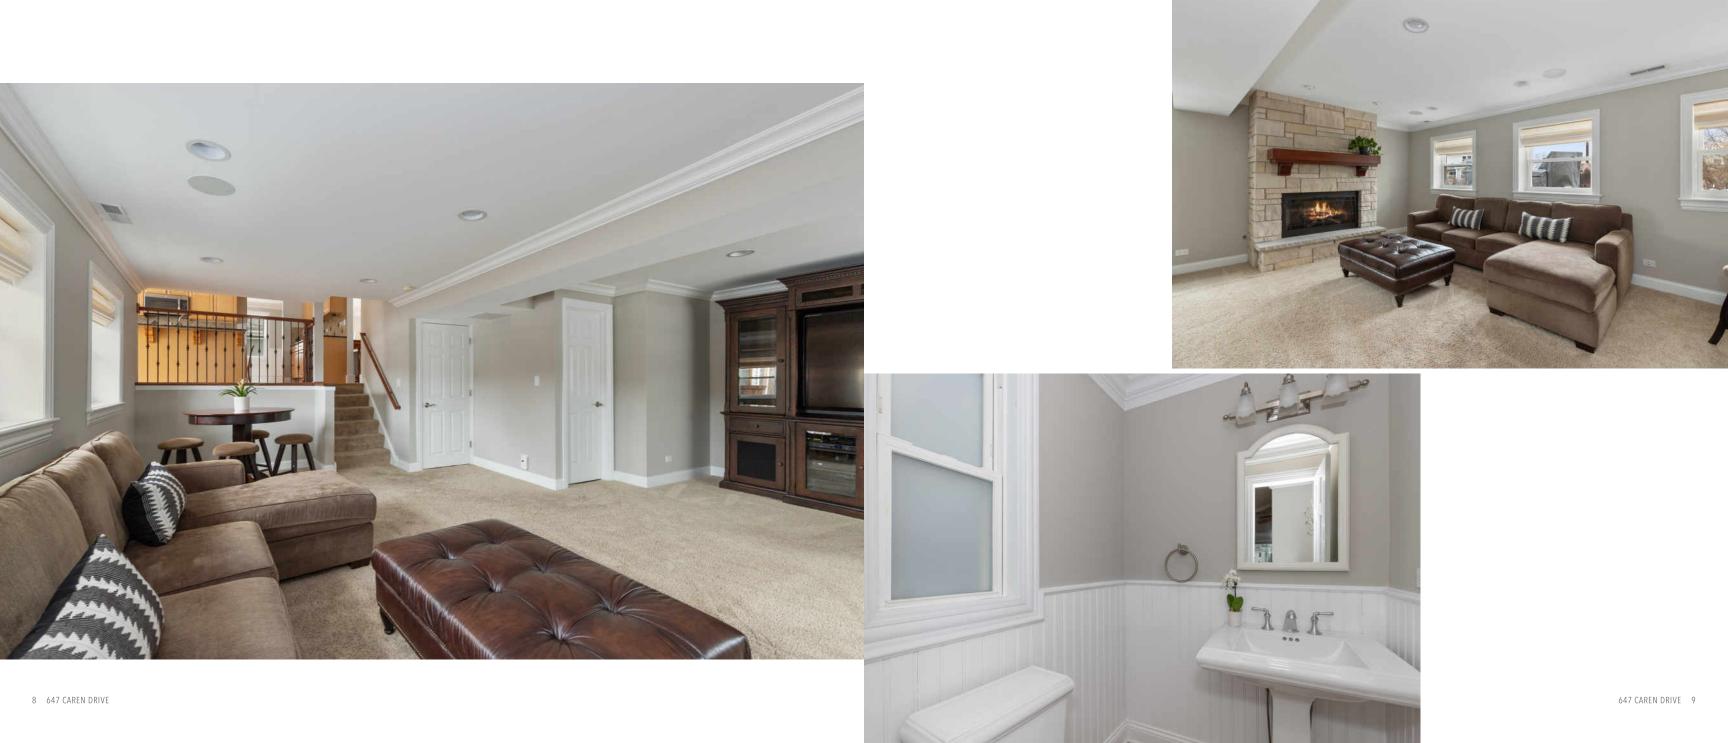

## IMMACULATELY MAINTAINED RESIDENCE, LOCATED IN GREEN KNOLLS OF BUFFALO GROVE

A spacious, open floor plan featuring 4 bedrooms, 3.1 bathrooms and an expansive kitchen/dining room addition with vaulted ceiling, architectural moldings, large center island, granite countertops and stainless steel appliances. Boasting freshly painted, light-filled spaces, with a newer roof and windows, hardwood flooring, stone fireplace and brick paver patio. Upstairs provides space for optional, additional laundry room. A well established neighborhood, in award winning Adlai Stevenson high school district 125, conveniently located near schools, parks, shopping, restaurants and transportation.