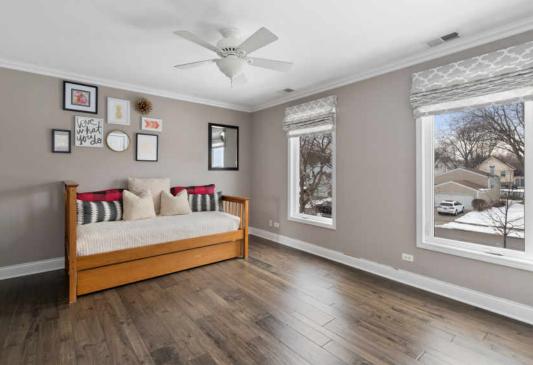

## IMMACULATELY MAINTAINED RESIDENCE, LOCATED IN GREEN KNOLLS OF BUFFALO GROVE

A spacious, open floor plan featuring 4 bedrooms, 3.1 bathrooms and an expansive kitchen/dining room addition with vaulted ceiling, architectural moldings, large center island, granite countertops and stainless steel appliances. Boasting freshly painted, light-filled spaces, with a newer roof and windows, hardwood flooring, stone fireplace and brick paver patio. Upstairs provides space for optional, additional laundry room. A well established neighborhood, in award winning Adlai Stevenson high school district 125, conveniently located near schools, parks, shopping, restaurants and transportation.