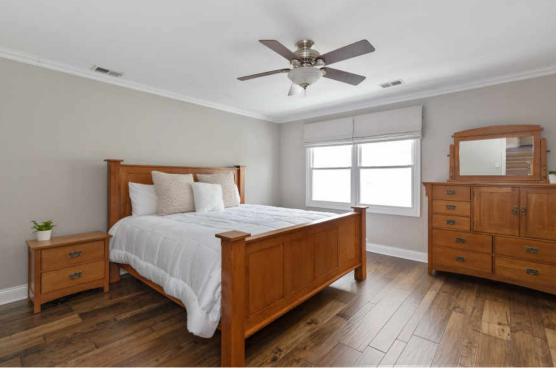

## IMMACULATELY MAINTAINED RESIDENCE, LOCATED IN GREEN KNOLLS OF BUFFALO GROVE

A spacious, open floor plan featuring 4 bedrooms, 3.1 bathrooms and an expansive kitchen/dining room addition with vaulted ceiling, architectural moldings, large center island, granite countertops and stainless steel appliances. Boasting freshly painted, light-filled spaces, with a newer roof and windows, hardwood flooring, stone fireplace and brick paver patio. Upstairs provides space for optional, additional laundry room. A well established neighborhood, in award winning Adlai Stevenson high school district 125, conveniently located near schools, parks, shopping, restaurants and transportation.