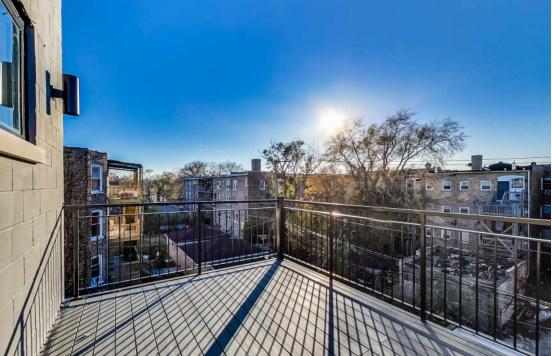

# STUNNING NEW CONSTRUCTION CONDO IN THE HEART OF WOODLAWN

ROOM DIMENSIONS

PRIMARY BEDROOM : 14' × 13' WALK IN CLOSET : 4' × 5'

SECOND BEDROOM : 10' × 10'

KITCHEN : 11' × 8'

DECK : 10' × 10'

2 BEDROOM

TAXES: NEW

- Premium hardwood flooring
- 9 foot ceilings
- Open floor plan
- Custom closets throughout
- Modern kitchen with quartz counters, white cabinetry with soft close features, center island, and stainless steel appliances
- Primary en-suite bathroom with elegant double vanity and luxury spa style
- 2nd bedroom can also be used as an office
- Sizeable rear deck
- 1 garage parking space included in the detached garage