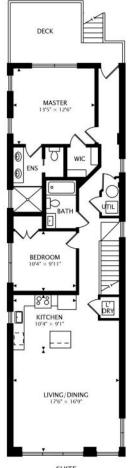

# STUNNING NEW CONSTRUCTION CONDO IN THE HEART OF WOODLAWN

ROOM DIMENSIONS

PRIMARY BEDROOM : 14' × 13' WALK IN CLOSET : 4' × 5'

SECOND BEDROOM : 10' × 10'

KITCHEN : 11' × 8'

DECK : 10' × 10'

2 BEDROOM

TAXES: NEW

ASSESSMENTS: \$123

2 BATH

LIVING ROOM / DINING ROOM COMBO : 18' × 17'

Metra.

- Primary bedroom with walk-in closet
- shower with Kohler fixtures
- Whirlpool stackable front loading washer and dryer
- Amana furnace and Rheem 40 gallon hot water heater

This spacious 2 bedroom and 2 bathroom condo receives an abundance of natural sunlight through the expansive floor to ceiling picture windows. The open floor plan of the living room/dining room combo and kitchen make it the perfect entertaining space. This location can't be beat. Near the University of Chicago, the highly rated University of Chicago Charter School, Jackson Park, the future home of the proposed Obama Presidential Center, Lake Shore Drive, CTA Green line and