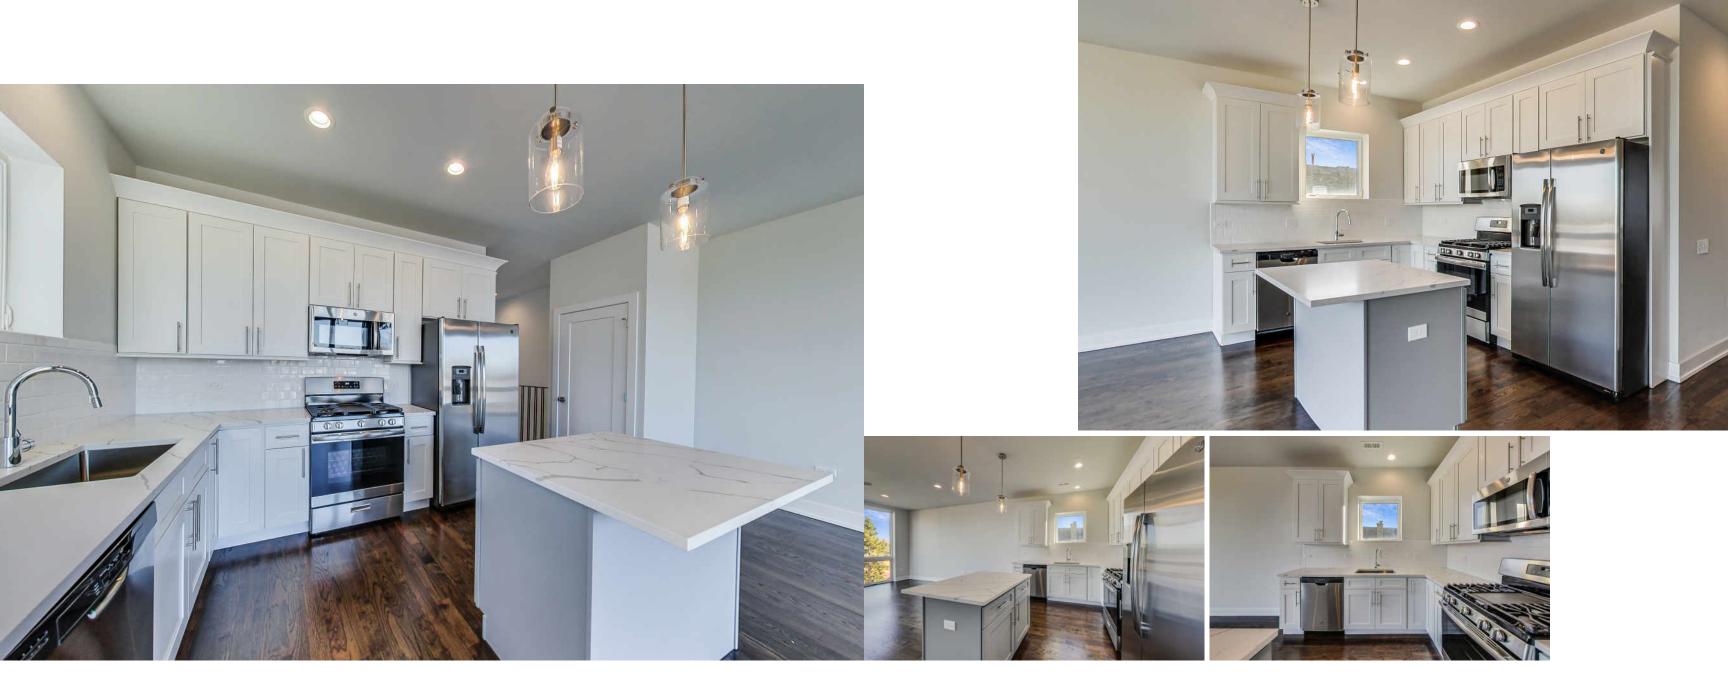

- Premium hardwood flooring
- 9 foot ceilings
- Open floor plan
- Custom closets throughout
- Modern kitchen with quartz counters, white cabinetry with soft close features, center island, and stainless steel appliances
- Primary en-suite bathroom with elegant double vanity and luxury spa style
- 2nd bedroom can also be used as an office
- Sizeable rear deck
- 1 garage parking space included in the detached garage