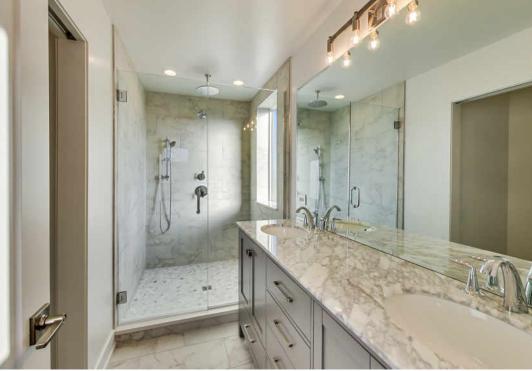

ASSESSMENTS: \$123

2 BATH

LIVING ROOM / DINING ROOM COMBO : 18' × 17'

Metra.

- Primary bedroom with walk-in closet
- shower with Kohler fixtures
- Whirlpool stackable front loading washer and dryer
- Amana furnace and Rheem 40 gallon hot water heater

- Premium hardwood flooring
- 9 foot ceilings
- Open floor plan
- Custom closets throughout
- Modern kitchen with quartz counters, white cabinetry with soft close features, center island, and stainless steel appliances
- Primary en-suite bathroom with elegant double vanity and luxury spa style
- 2nd bedroom can also be used as an office
- Sizeable rear deck
- 1 garage parking space included in the detached garage