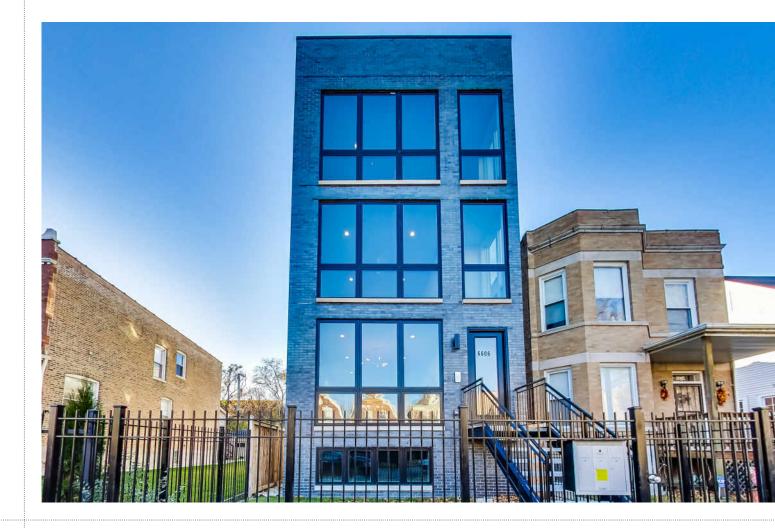

### 6606 S UNIVERSITY AVENUE #3 WOODLAWN

# STUNNING NEW CONSTRUCTION CONDO IN THE HEART OF WOODLAWN

ROOM DIMENSIONS

PRIMARY BEDROOM : 14' × 13' WALK IN CLOSET : 4' × 5'

SECOND BEDROOM : 10' × 10'

KITCHEN : 11' × 8'

DECK : 10' × 10'

2 BEDROOM

TAXES: NEW

This spacious 2 bedroom and 2 bathroom condo receives an abundance of natural sunlight through the expansive floor to ceiling picture windows. The open floor plan of the living room/dining room combo and kitchen make it the perfect entertaining space. This location can't be beat. Near the University of Chicago, the highly rated University of Chicago Charter School, Jackson Park, the future home of the proposed Obama Presidential Center, Lake Shore Drive, CTA Green line and