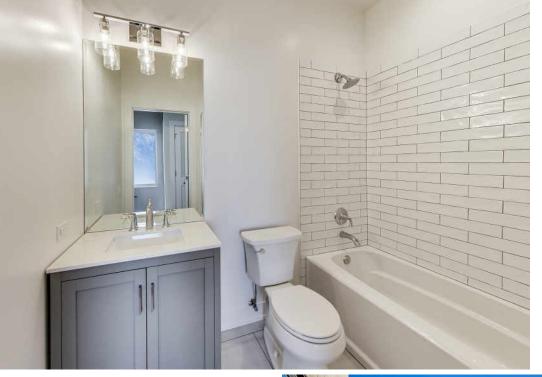

ASSESSMENTS: \$123

2 BATH

LIVING ROOM / DINING ROOM COMBO : 18' × 17'

Metra.

- Primary bedroom with walk-in closet
- shower with Kohler fixtures
- Whirlpool stackable front loading washer and dryer
- Amana furnace and Rheem 40 gallon hot water heater