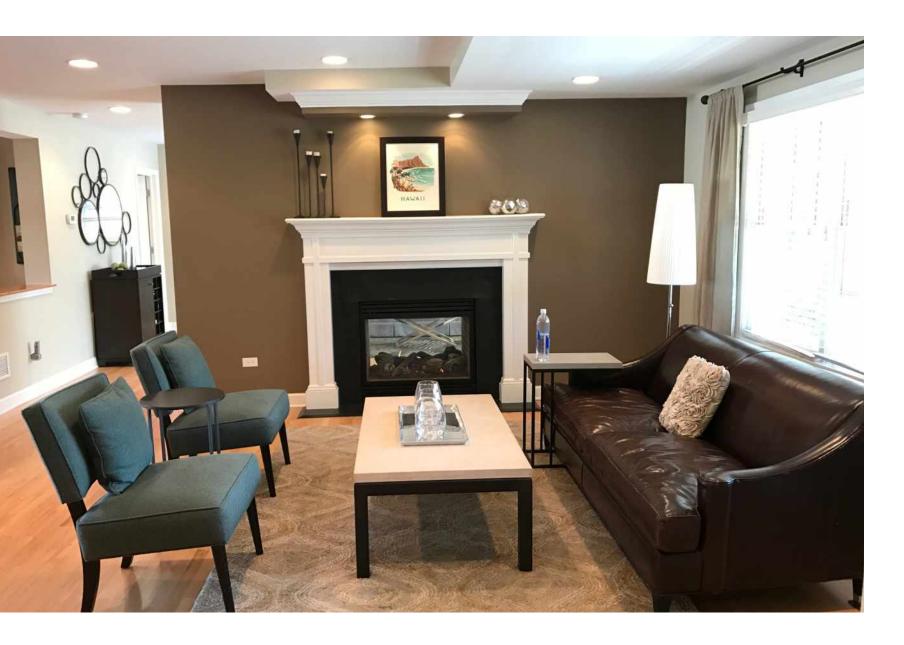

# GORGEOUS 4 BEDROOM, 4 FULL BATH ON A GENEROUS LOT IN EDGEBROOK!

Spacious Kitchen and Living Room w/See Through Double-Sided Fireplace to 4th BR/Office and full bath. Recessed Lighting and Hardwood throughout. Kitchen has All Upgraded SS Appliances, incl. Wolf Gas Stove, Extra Large GE Monogram Refrigerator/Freezer, 42" Cabinets with Crown Molding, Wine Chiller, Humidifier, etc. The 2nd floor includes Master Suite with Master Bath & 2 Additional Bedrooms & 2nd bath. All BR w/California closets. Lower Level Showcases California Closet built ins, Customized Entertainment System, Wet Bar, Full Bath, etc. The yard includes a Large Patio, Outdoor Wood Burning Fireplace, Built In Grill, Complete Lawn Sprinkler System, Full Front Porch and 3 Car Garage. Upgrades the last 5-10 years of living include: Double Sided Fireplace, 4th BR/Office, Full Bath, Full Front Porch, Lawn Sprinkler System, 3 Car Garage, 200 Amp Electric, Patio, Outdoor Wood Burning Fireplace and too much to list.

### First Level