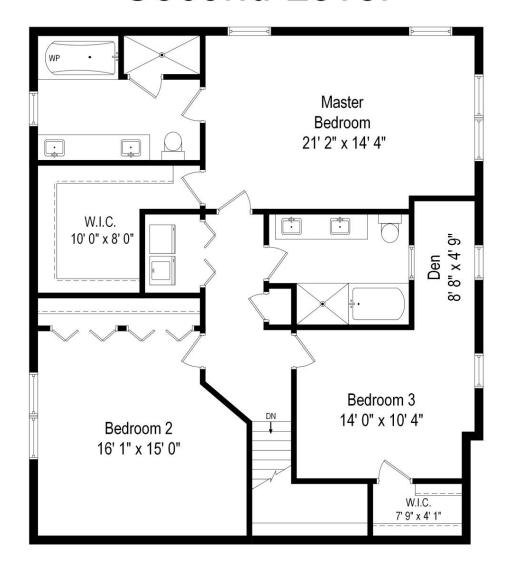

#### ROOM DIMENSIONS

MASTER BEDROOM : 21' × 14' SECOND BEDROOM : 16' × 15'

THIRD BEDROOM : 19' × 14'

LIVING ROOM : 18' × 15' KITCHEN : 29' × 11'

FAMILY ROOM: 14' × 11'

### Second Level