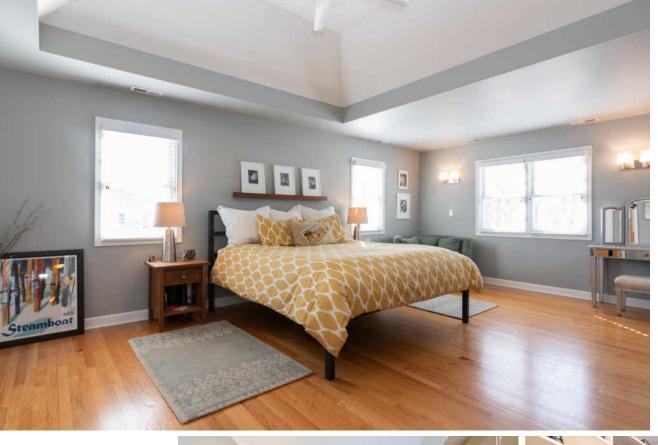

# GORGEOUS 4 BEDROOM, 4 FULL BATH ON A GENEROUS LOT IN EDGEBROOK!

Spacious Kitchen and Living Room w/See Through Double-Sided Fireplace to 4th BR/Office and full bath. Recessed Lighting and Hardwood throughout. Kitchen has All Upgraded SS Appliances, incl. Wolf Gas Stove, Extra Large GE Monogram Refrigerator/Freezer, 42" Cabinets with Crown Molding, Wine Chiller, Humidifier, etc. The 2nd floor includes Master Suite with Master Bath & 2 Additional Bedrooms & 2nd bath. All BR w/California closets. Lower Level Showcases California Closet built ins, Customized Entertainment System, Wet Bar, Full Bath, etc. The yard includes a Large Patio, Outdoor Wood Burning Fireplace, Built In Grill, Complete Lawn Sprinkler System, Full Front Porch and 3 Car Garage. Upgrades the last 5-10 years of living include: Double Sided Fireplace, 4th BR/Office, Full Bath, Full Front Porch, Lawn Sprinkler System, 3 Car Garage, 200 Amp Electric, Patio, Outdoor Wood Burning Fireplace and too much to list.

#### ROOM DIMENSIONS

MASTER BEDROOM : 21' × 14' SECOND BEDROOM : 16' × 15'

THIRD BEDROOM : 19' × 14'

LIVING ROOM : 18' × 15' KITCHEN : 29' × 11'

FAMILY ROOM: 14' × 11'