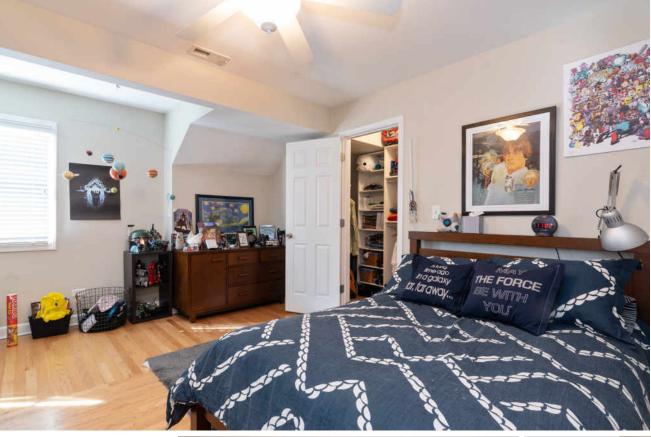

# GORGEOUS 4 BEDROOM, 4 FULL BATH ON A GENEROUS LOT IN EDGEBROOK!

Spacious Kitchen and Living Room w/See Through Double-Sided Fireplace to 4th BR/Office and full bath. Recessed Lighting and Hardwood throughout. Kitchen has All Upgraded SS Appliances, incl. Wolf Gas Stove, Extra Large GE Monogram Refrigerator/Freezer, 42" Cabinets with Crown Molding, Wine Chiller, Humidifier, etc. The 2nd floor includes Master Suite with Master Bath & 2 Additional Bedrooms & 2nd bath. All BR w/California closets. Lower Level Showcases California Closet built ins, Customized Entertainment System, Wet Bar, Full Bath, etc. The yard includes a Large Patio, Outdoor Wood Burning Fireplace, Built In Grill, Complete Lawn Sprinkler System, Full Front Porch and 3 Car Garage. Upgrades the last 5-10 years of living include: Double Sided Fireplace, 4th BR/Office, Full Bath, Full Front Porch, Lawn Sprinkler System, 3 Car Garage, 200 Amp Electric, Patio, Outdoor Wood Burning Fireplace and too much to list.