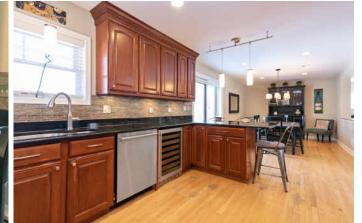

# GORGEOUS 4 BEDROOM, 4 FULL BATH ON A GENEROUS LOT IN EDGEBROOK!

Spacious Kitchen and Living Room w/See Through Double-Sided Fireplace to 4th BR/Office and full bath. Recessed Lighting and Hardwood throughout. Kitchen has All Upgraded SS Appliances, incl. Wolf Gas Stove, Extra Large GE Monogram Refrigerator/Freezer, 42" Cabinets with Crown Molding, Wine Chiller, Humidifier, etc. The 2nd floor includes Master Suite with Master Bath & 2 Additional Bedrooms & 2nd bath. All BR w/California closets. Lower Level Showcases California Closet built ins, Customized Entertainment System, Wet Bar, Full Bath, etc. The yard includes a Large Patio, Outdoor Wood Burning Fireplace, Built In Grill, Complete Lawn Sprinkler System, Full Front Porch and 3 Car Garage. Upgrades the last 5-10 years of living include: Double Sided Fireplace, 4th BR/Office, Full Bath, Full Front Porch, Lawn Sprinkler System, 3 Car Garage, 200 Amp Electric, Patio, Outdoor Wood Burning Fireplace and too much to list.