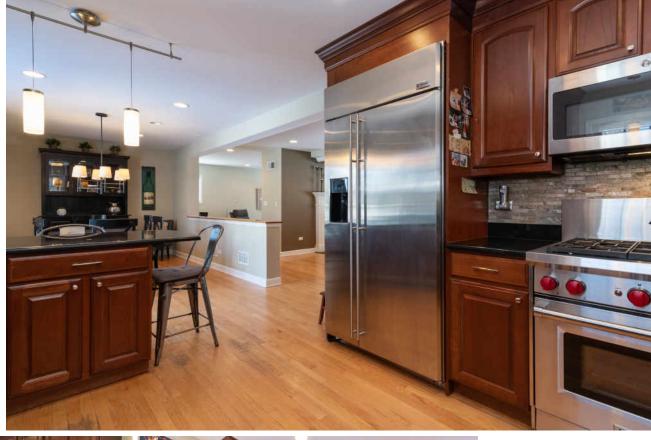

# GORGEOUS 4 BEDROOM, 4 FULL BATH ON A GENEROUS LOT IN EDGEBROOK!

Spacious Kitchen and Living Room w/See Through Double-Sided Fireplace to 4th BR/Office and full bath. Recessed Lighting and Hardwood throughout. Kitchen has All Upgraded SS Appliances, incl. Wolf Gas Stove, Extra Large GE Monogram Refrigerator/Freezer, 42" Cabinets with Crown Molding, Wine Chiller, Humidifier, etc. The 2nd floor includes Master Suite with Master Bath & 2 Additional Bedrooms & 2nd bath. All BR w/California closets. Lower Level Showcases California Closet built ins, Customized Entertainment System, Wet Bar, Full Bath, etc. The yard includes a Large Patio, Outdoor Wood Burning Fireplace, Built In Grill, Complete Lawn Sprinkler System, Full Front Porch and 3 Car Garage. Upgrades the last 5-10 years of living include: Double Sided Fireplace, 4th BR/Office, Full Bath, Full Front Porch, Lawn Sprinkler System, 3 Car Garage, 200 Amp Electric, Patio, Outdoor Wood Burning Fireplace and too much to list.

### First Level