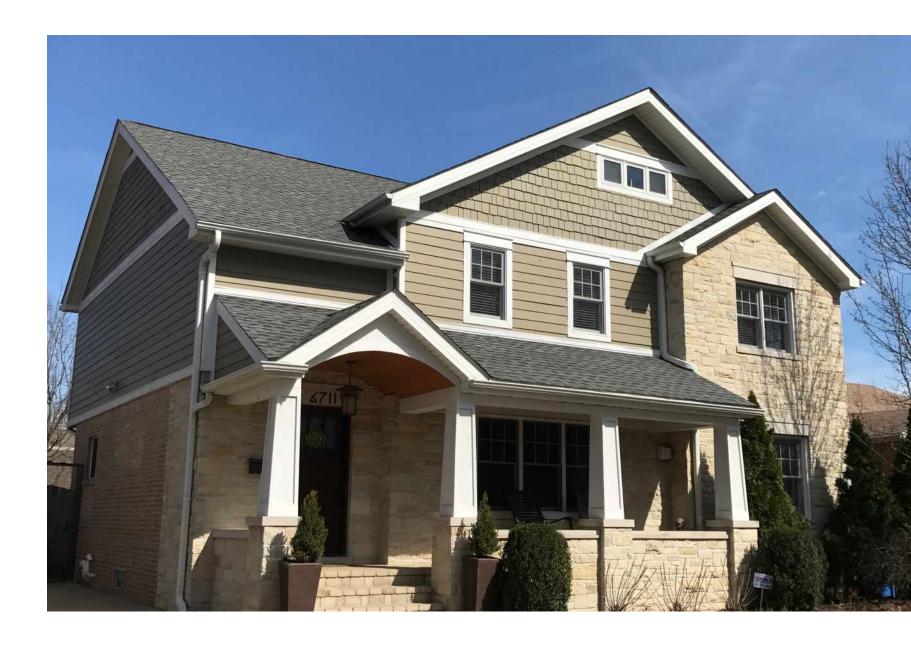

6711 N IONIA AVENUE
EDGEBROOK

# GORGEOUS 4 BEDROOM, 4 FULL BATH ON A GENEROUS LOT IN EDGEBROOK!

Spacious Kitchen and Living Room w/See Through Double-Sided Fireplace to 4th BR/Office and full bath. Recessed Lighting and Hardwood throughout. Kitchen has All Upgraded SS Appliances, incl. Wolf Gas Stove, Extra Large GE Monogram Refrigerator/Freezer, 42" Cabinets with Crown Molding, Wine Chiller, Humidifier, etc. The 2nd floor includes Master Suite with Master Bath & 2 Additional Bedrooms & 2nd bath. All BR w/California closets. Lower Level Showcases California Closet built ins, Customized Entertainment System, Wet Bar, Full Bath, etc. The yard includes a Large Patio, Outdoor Wood Burning Fireplace, Built In Grill, Complete Lawn Sprinkler System, Full Front Porch and 3 Car Garage. Upgrades the last 5-10 years of living include: Double Sided Fireplace, 4th BR/Office, Full Bath, Full Front Porch, Lawn Sprinkler System, 3 Car Garage, 200 Amp Electric, Patio, Outdoor Wood Burning Fireplace and too much to list.