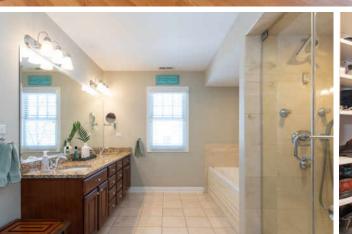

# GORGEOUS 4 BEDROOM, 4 FULL BATH ON A GENEROUS LOT IN EDGEBROOK!

Spacious Kitchen and Living Room w/See Through Double-Sided Fireplace to 4th BR/Office and full bath. Recessed Lighting and Hardwood throughout. Kitchen has All Upgraded SS Appliances, incl. Wolf Gas Stove, Extra Large GE Monogram Refrigerator/Freezer, 42" Cabinets with Crown Molding, Wine Chiller, Humidifier, etc. The 2nd floor includes Master Suite with Master Bath & 2 Additional Bedrooms & 2nd bath. All BR w/California closets. Lower Level Showcases California Closet built ins, Customized Entertainment System, Wet Bar, Full Bath, etc. The yard includes a Large Patio, Outdoor Wood Burning Fireplace, Built In Grill, Complete Lawn Sprinkler System, Full Front Porch and 3 Car Garage. Upgrades the last 5-10 years of living include: Double Sided Fireplace, 4th BR/Office, Full Bath, Full Front Porch, Lawn Sprinkler System, 3 Car Garage, 200 Amp Electric, Patio, Outdoor Wood Burning Fireplace and too much to list.