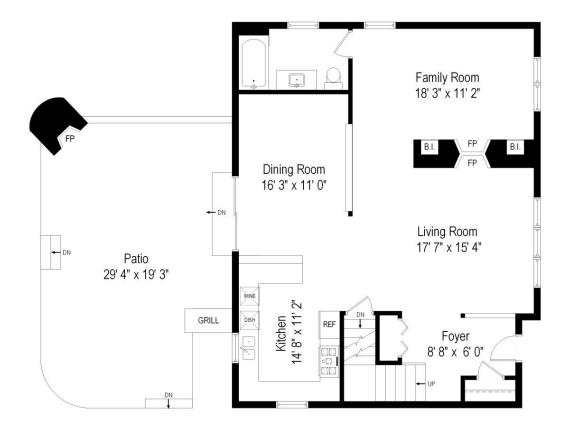

#### ROOM DIMENSIONS

MASTER BEDROOM : 21' × 14' SECOND BEDROOM : 16' × 15'

THIRD BEDROOM : 19' × 14'

LIVING ROOM : 18' × 15' KITCHEN : 29' × 11'

FAMILY ROOM: 14' × 11'

### First Level