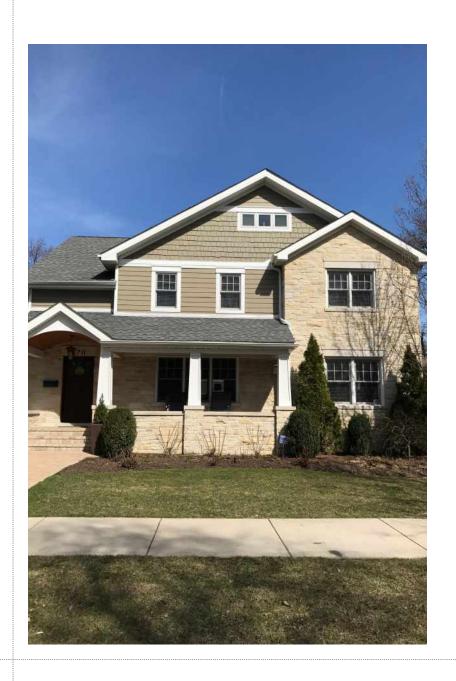

6711 N IONIA AVENUE
EDGEBROOK

# GORGEOUS 4 BEDROOM, 4 FULL BATH ON A GENEROUS LOT IN EDGEBROOK!

Spacious Kitchen and Living Room w/See Through Double-Sided Fireplace to 4th BR/Office and full bath. Recessed Lighting and Hardwood throughout. Kitchen has All Upgraded SS Appliances, incl. Wolf Gas Stove, Extra Large GE Monogram Refrigerator/Freezer, 42" Cabinets with Crown Molding, Wine Chiller, Humidifier, etc. The 2nd floor includes Master Suite with Master Bath & 2 Additional Bedrooms & 2nd bath. All BR w/California closets. Lower Level Showcases California Closet built ins, Customized Entertainment System, Wet Bar, Full Bath, etc. The yard includes a Large Patio, Outdoor Wood Burning Fireplace, Built In Grill, Complete Lawn Sprinkler System, Full Front Porch and 3 Car Garage. Upgrades the last 5-10 years of living include: Double Sided Fireplace, 4th BR/Office, Full Bath, Full Front Porch, Lawn Sprinkler System, 3 Car Garage, 200 Amp Electric, Patio, Outdoor Wood Burning Fireplace and too much to list.

4 BEDROOM 4 BATH

TAXES: \$12,510.53