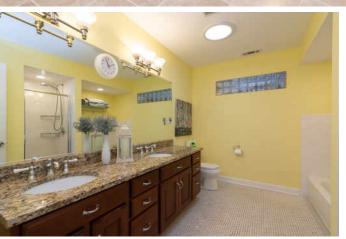

# GORGEOUS 4 BEDROOM, 4 FULL BATH ON A GENEROUS LOT IN EDGEBROOK!

Spacious Kitchen and Living Room w/See Through Double-Sided Fireplace to 4th BR/Office and full bath. Recessed Lighting and Hardwood throughout. Kitchen has All Upgraded SS Appliances, incl. Wolf Gas Stove, Extra Large GE Monogram Refrigerator/Freezer, 42" Cabinets with Crown Molding, Wine Chiller, Humidifier, etc. The 2nd floor includes Master Suite with Master Bath & 2 Additional Bedrooms & 2nd bath. All BR w/California closets. Lower Level Showcases California Closet built ins, Customized Entertainment System, Wet Bar, Full Bath, etc. The yard includes a Large Patio, Outdoor Wood Burning Fireplace, Built In Grill, Complete Lawn Sprinkler System, Full Front Porch and 3 Car Garage. Upgrades the last 5-10 years of living include: Double Sided Fireplace, 4th BR/Office, Full Bath, Full Front Porch, Lawn Sprinkler System, 3 Car Garage, 200 Amp Electric, Patio, Outdoor Wood Burning Fireplace and too much to list.