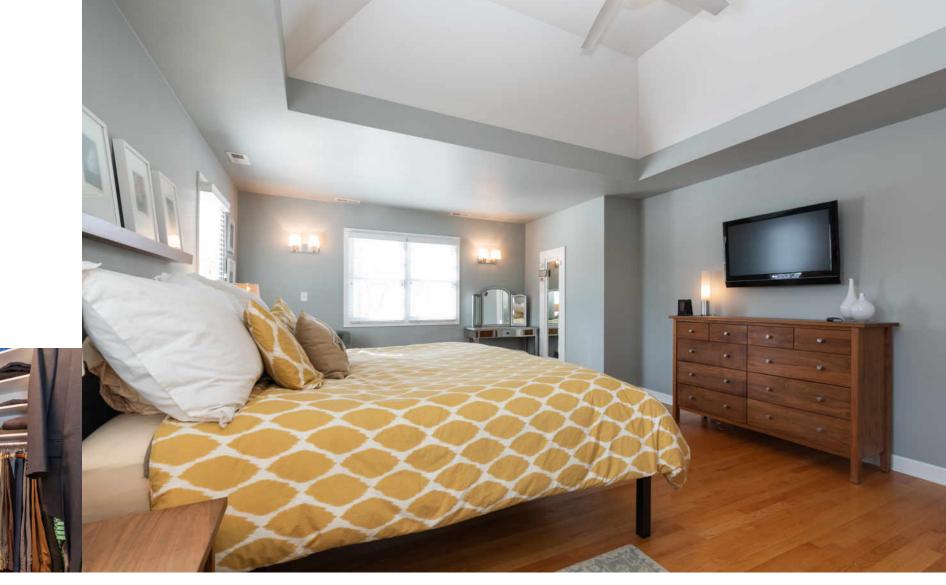

# GORGEOUS 4 BEDROOM, 4 FULL BATH ON A GENEROUS LOT IN EDGEBROOK!

Spacious Kitchen and Living Room w/See Through Double-Sided Fireplace to 4th BR/Office and full bath. Recessed Lighting and Hardwood throughout. Kitchen has All Upgraded SS Appliances, incl. Wolf Gas Stove, Extra Large GE Monogram Refrigerator/Freezer, 42" Cabinets with Crown Molding, Wine Chiller, Humidifier, etc. The 2nd floor includes Master Suite with Master Bath & 2 Additional Bedrooms & 2nd bath. All BR w/California closets. Lower Level Showcases California Closet built ins, Customized Entertainment System, Wet Bar, Full Bath, etc. The yard includes a Large Patio, Outdoor Wood Burning Fireplace, Built In Grill, Complete Lawn Sprinkler System, Full Front Porch and 3 Car Garage. Upgrades the last 5-10 years of living include: Double Sided Fireplace, 4th BR/Office, Full Bath, Full Front Porch, Lawn Sprinkler System, 3 Car Garage, 200 Amp Electric, Patio, Outdoor Wood Burning Fireplace and too much to list.

#### ROOM DIMENSIONS

MASTER BEDROOM : 21' × 14' SECOND BEDROOM : 16' × 15'

THIRD BEDROOM : 19' × 14'

LIVING ROOM : 18' × 15' KITCHEN : 29' × 11'

FAMILY ROOM: 14' × 11'