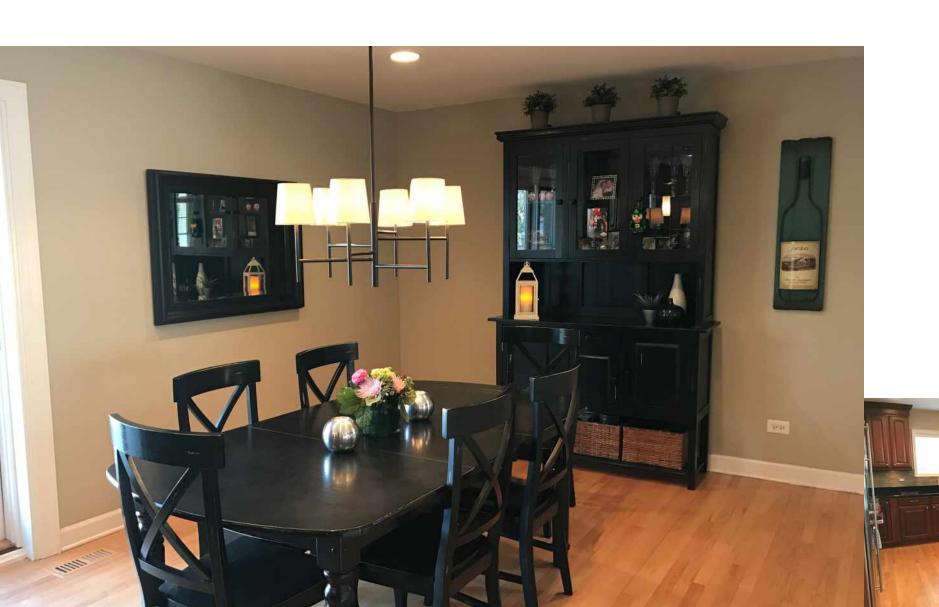

# GORGEOUS 4 BEDROOM, 4 FULL BATH ON A GENEROUS LOT IN EDGEBROOK!

Spacious Kitchen and Living Room w/See Through Double-Sided Fireplace to 4th BR/Office and full bath. Recessed Lighting and Hardwood throughout. Kitchen has All Upgraded SS Appliances, incl. Wolf Gas Stove, Extra Large GE Monogram Refrigerator/Freezer, 42" Cabinets with Crown Molding, Wine Chiller, Humidifier, etc. The 2nd floor includes Master Suite with Master Bath & 2 Additional Bedrooms & 2nd bath. All BR w/California closets. Lower Level Showcases California Closet built ins, Customized Entertainment System, Wet Bar, Full Bath, etc. The yard includes a Large Patio, Outdoor Wood Burning Fireplace, Built In Grill, Complete Lawn Sprinkler System, Full Front Porch and 3 Car Garage. Upgrades the last 5-10 years of living include: Double Sided Fireplace, 4th BR/Office, Full Bath, Full Front Porch, Lawn Sprinkler System, 3 Car Garage, 200 Amp Electric, Patio, Outdoor Wood Burning Fireplace and too much to list.

### First Level