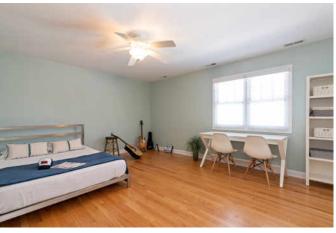

# GORGEOUS 4 BEDROOM, 4 FULL BATH ON A GENEROUS LOT IN EDGEBROOK!

Spacious Kitchen and Living Room w/See Through Double-Sided Fireplace to 4th BR/Office and full bath. Recessed Lighting and Hardwood throughout. Kitchen has All Upgraded SS Appliances, incl. Wolf Gas Stove, Extra Large GE Monogram Refrigerator/Freezer, 42" Cabinets with Crown Molding, Wine Chiller, Humidifier, etc. The 2nd floor includes Master Suite with Master Bath & 2 Additional Bedrooms & 2nd bath. All BR w/California closets. Lower Level Showcases California Closet built ins, Customized Entertainment System, Wet Bar, Full Bath, etc. The yard includes a Large Patio, Outdoor Wood Burning Fireplace, Built In Grill, Complete Lawn Sprinkler System, Full Front Porch and 3 Car Garage. Upgrades the last 5-10 years of living include: Double Sided Fireplace, 4th BR/Office, Full Bath, Full Front Porch, Lawn Sprinkler System, 3 Car Garage, 200 Amp Electric, Patio, Outdoor Wood Burning Fireplace and too much to list.