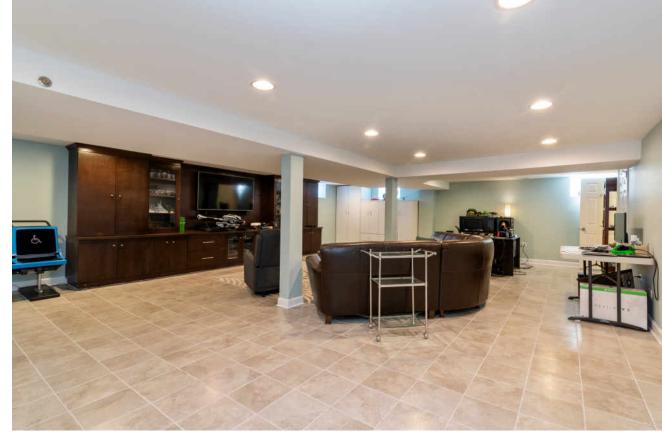

# GORGEOUS 4 BEDROOM, 4 FULL BATH ON A GENEROUS LOT IN EDGEBROOK!

Spacious Kitchen and Living Room w/See Through Double-Sided Fireplace to 4th BR/Office and full bath. Recessed Lighting and Hardwood throughout. Kitchen has All Upgraded SS Appliances, incl. Wolf Gas Stove, Extra Large GE Monogram Refrigerator/Freezer, 42" Cabinets with Crown Molding, Wine Chiller, Humidifier, etc. The 2nd floor includes Master Suite with Master Bath & 2 Additional Bedrooms & 2nd bath. All BR w/California closets. Lower Level Showcases California Closet built ins, Customized Entertainment System, Wet Bar, Full Bath, etc. The yard includes a Large Patio, Outdoor Wood Burning Fireplace, Built In Grill, Complete Lawn Sprinkler System, Full Front Porch and 3 Car Garage. Upgrades the last 5-10 years of living include: Double Sided Fireplace, 4th BR/Office, Full Bath, Full Front Porch, Lawn Sprinkler System, 3 Car Garage, 200 Amp Electric, Patio, Outdoor Wood Burning Fireplace and too much to list.

## Lower Level

GRACED WITH GOLF COURSES, BIKING TRAILS AND FOREST PRESERVES, **EDGEBROOK** IS A TIGHT-KNIT NEIGHBORHOOD LOCATED WITHIN THE FOREST GLEN COMMUNITY AREA.

Homes in this bedroom community are mostly single-family ranging from new construction to beautifully-maintained older homes.