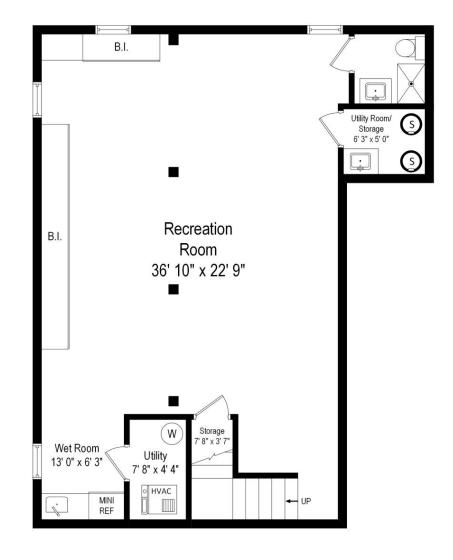

#### ROOM DIMENSIONS

MASTER BEDROOM : 21' × 14' SECOND BEDROOM : 16' × 15'

THIRD BEDROOM : 19' × 14'

LIVING ROOM : 18' × 15' KITCHEN : 29' × 11'

FAMILY ROOM: 14' × 11'

## Lower Level

GRACED WITH GOLF COURSES, BIKING TRAILS AND FOREST PRESERVES, **EDGEBROOK** IS A TIGHT-KNIT NEIGHBORHOOD LOCATED WITHIN THE FOREST GLEN COMMUNITY AREA.

Homes in this bedroom community are mostly single-family ranging from new construction to beautifully-maintained older homes.