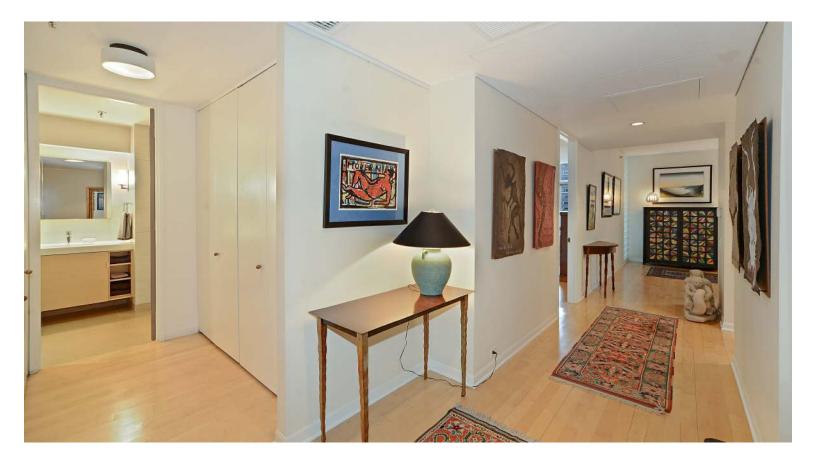

## 680 N LAKE SHORE DRIVE #1623

Streeterville

- ABSOLUTELY PRISTINE!
- Stunning European style kitchen & baths totally updated to today's standards! Simply gorgeous!
- Hardwood throughout, built-in office nook, huge rooms, walk-in closet in BR, extra full-sized storage locker included.
- In-unit washer & dryer.
- Lovely, spacious, & light, with 9'3" ceilings in living areas.
- One of only a handful of units in building with new AC fan coil unit (\$6,300!).
- Assessment includes heat, AC, basic cable, fitness center, 24/7 door staff.
- Dog friendly to 25 lbs.
- Fabulous building has everything you need -- Fitness Center, indoor pool, Treasure Island grocery, Ace Hardware, Walgreen's, coffee shop, restaurant, bank, dry cleaners & more!
- Leased garage parking on site for \$325/month, plus there are options for guest parking.