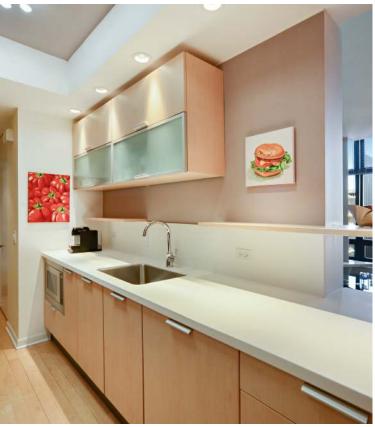

## 680 N LAKE SHORE DRIVE #1623

Streeterville

- ABSOLUTELY PRISTINE!
- Stunning European style kitchen & baths totally updated to today's standards! Simply gorgeous!
- Hardwood throughout, built-in office nook, huge rooms, walk-in closet in BR, extra full-sized storage locker included.
- In-unit washer & dryer.
- Lovely, spacious, & light, with 9'3" ceilings in living areas.
- One of only a handful of units in building with new AC fan coil unit (\$6,300!).
- Assessment includes heat, AC, basic cable, fitness center, 24/7 door staff.
- Dog friendly to 25 lbs.
- Fabulous building has everything you need -- Fitness Center, indoor pool, Treasure Island grocery, Ace Hardware, Walgreen's, coffee shop, restaurant, bank, dry cleaners & more!
- Leased garage parking on site for \$325/month, plus there are options for guest parking.