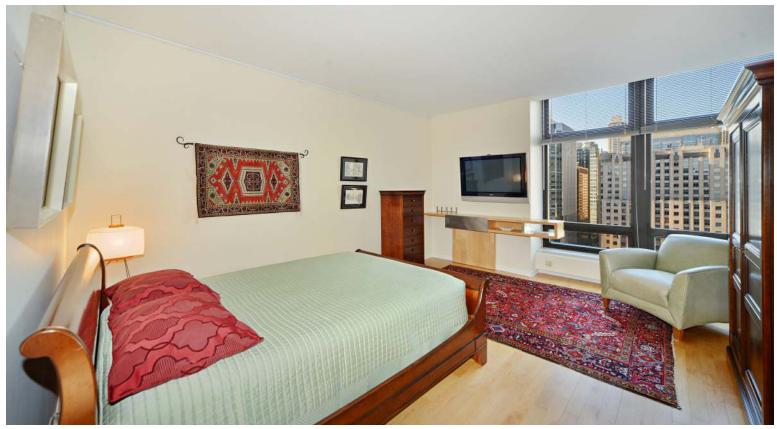

## 680 N LAKE SHORE DRIVE #1623

Streeterville

- ABSOLUTELY PRISTINE!
- Stunning European style kitchen & baths totally updated to today's standards! Simply gorgeous!
- Hardwood throughout, built-in office nook, huge rooms, walk-in closet in BR, extra full-sized storage locker included.
- In-unit washer & dryer.
- Lovely, spacious, & light, with 9'3" ceilings in living areas.
- One of only a handful of units in building with new AC fan coil unit (\$6,300!).
- Assessment includes heat, AC, basic cable, fitness center, 24/7 door staff.
- Dog friendly to 25 lbs.
- Fabulous building has everything you need -- Fitness Center, indoor pool, Treasure Island grocery, Ace Hardware, Walgreen's, coffee shop, restaurant, bank, dry cleaners & more!
- Leased garage parking on site for \$325/month, plus there are options for guest parking.