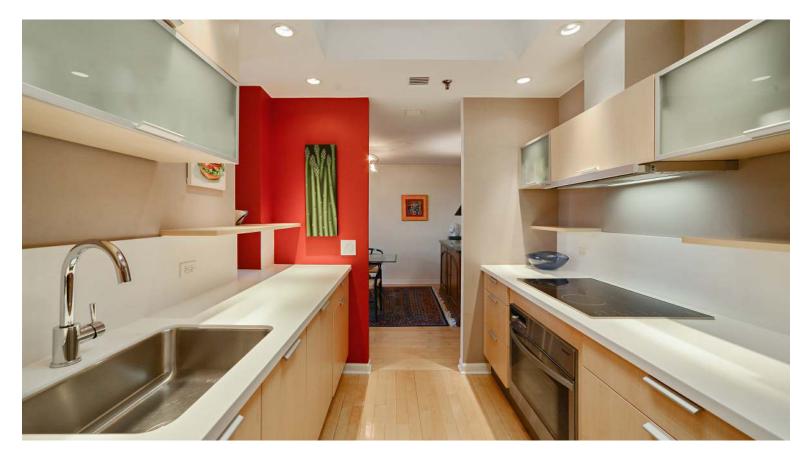

## 680 N LAKE SHORE DRIVE #1623

Streeterville

- ABSOLUTELY PRISTINE!
- Stunning European style kitchen & baths totally updated to today's standards! Simply gorgeous!
- Hardwood throughout, built-in office nook, huge rooms, walk-in closet in BR, extra full-sized storage locker included.
- In-unit washer & dryer.
- Lovely, spacious, & light, with 9'3" ceilings in living areas.
- One of only a handful of units in building with new AC fan coil unit (\$6,300!).
- Assessment includes heat, AC, basic cable, fitness center, 24/7 door staff.
- Dog friendly to 25 lbs.
- Fabulous building has everything you need -- Fitness Center, indoor pool, Treasure Island grocery, Ace Hardware, Walgreen's, coffee shop, restaurant, bank, dry cleaners & more!
- Leased garage parking on site for \$325/month, plus there are options for guest parking.