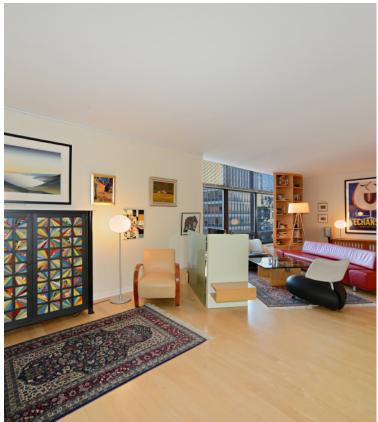

## 680 N LAKE SHORE DRIVE #1623

Streeterville

- ABSOLUTELY PRISTINE!
- Stunning European style kitchen & baths totally updated to today's standards! Simply gorgeous!
- Hardwood throughout, built-in office nook, huge rooms, walk-in closet in BR, extra full-sized storage locker included.
- In-unit washer & dryer.
- Lovely, spacious, & light, with 9'3" ceilings in living areas.
- One of only a handful of units in building with new AC fan coil unit (\$6,300!).
- Assessment includes heat, AC, basic cable, fitness center, 24/7 door staff.
- Dog friendly to 25 lbs.
- Fabulous building has everything you need -- Fitness Center, indoor pool, Treasure Island grocery, Ace Hardware, Walgreen's, coffee shop, restaurant, bank, dry cleaners & more!
- Leased garage parking on site for \$325/month, plus there are options for guest parking.