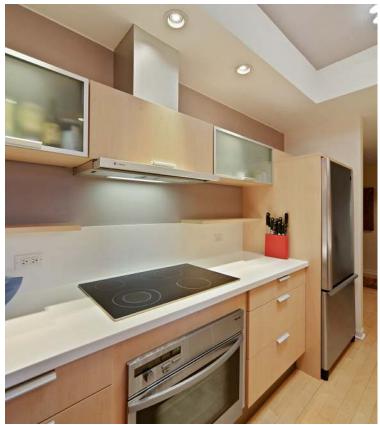

## 680 N LAKE SHORE DRIVE #1623

Streeterville

- ABSOLUTELY PRISTINE!
- Stunning European style kitchen & baths totally updated to today's standards! Simply gorgeous!
- Hardwood throughout, built-in office nook, huge rooms, walk-in closet in BR, extra full-sized storage locker included.
- In-unit washer & dryer.
- Lovely, spacious, & light, with 9'3" ceilings in living areas.
- One of only a handful of units in building with new AC fan coil unit (\$6,300!).
- Assessment includes heat, AC, basic cable, fitness center, 24/7 door staff.
- Dog friendly to 25 lbs.
- Fabulous building has everything you need -- Fitness Center, indoor pool, Treasure Island grocery, Ace Hardware, Walgreen's, coffee shop, restaurant, bank, dry cleaners & more!
- Leased garage parking on site for \$325/month, plus there are options for guest parking.