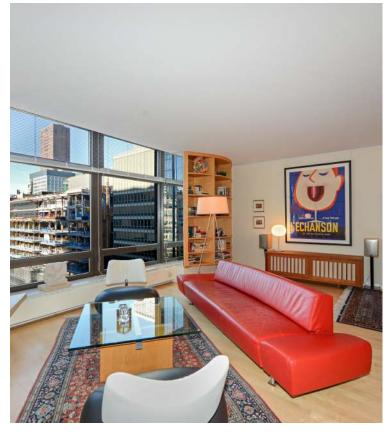

## 680 N LAKE SHORE DRIVE #1623

Streeterville

- ABSOLUTELY PRISTINE!
- Stunning European style kitchen & baths totally updated to today's standards! Simply gorgeous!
- Hardwood throughout, built-in office nook, huge rooms, walk-in closet in BR, extra full-sized storage locker included.
- In-unit washer & dryer.
- Lovely, spacious, & light, with 9'3" ceilings in living areas.
- One of only a handful of units in building with new AC fan coil unit (\$6,300!).
- Assessment includes heat, AC, basic cable, fitness center, 24/7 door staff.
- Dog friendly to 25 lbs.
- Fabulous building has everything you need -- Fitness Center, indoor pool, Treasure Island grocery, Ace Hardware, Walgreen's, coffee shop, restaurant, bank, dry cleaners & more!
- Leased garage parking on site for \$325/month, plus there are options for guest parking.