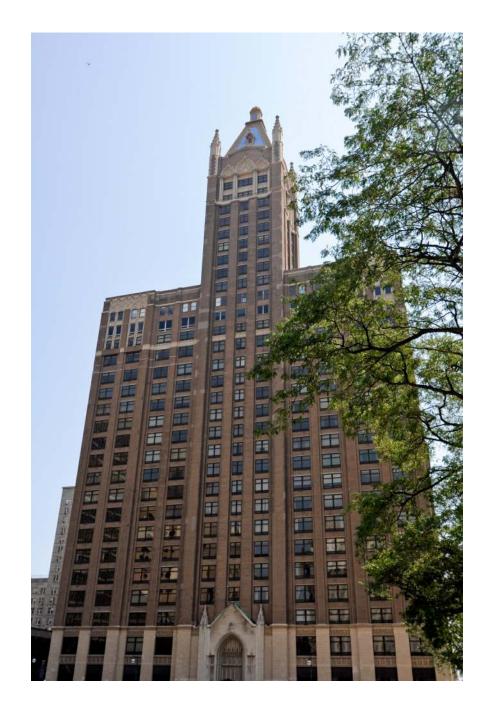

## 680 N LAKE SHORE DRIVE #1623

Streeterville

- ABSOLUTELY PRISTINE!
- Stunning European style kitchen & baths totally updated to today's standards! Simply gorgeous!
- Hardwood throughout, built-in office nook, huge rooms, walk-in closet in BR, extra full-sized storage locker included.
- In-unit washer & dryer.
- Lovely, spacious, & light, with 9'3" ceilings in living areas.
- One of only a handful of units in building with new AC fan coil unit (\$6,300!).
- Assessment includes heat, AC, basic cable, fitness center, 24/7 door staff.
- Dog friendly to 25 lbs.
- Fabulous building has everything you need -- Fitness Center, indoor pool, Treasure Island grocery, Ace Hardware, Walgreen's, coffee shop, restaurant, bank, dry cleaners & more!
- Leased garage parking on site for \$325/month, plus there are options for guest parking.