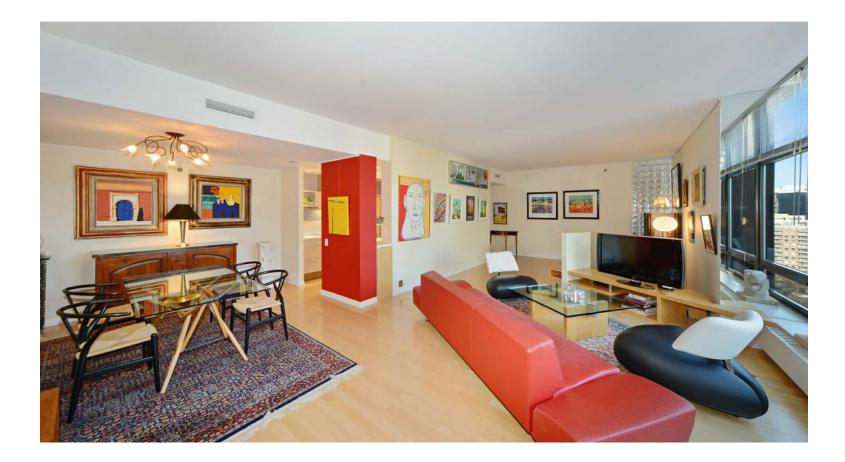

## 680 N LAKE SHORE DRIVE #1623

Streeterville

- ABSOLUTELY PRISTINE!
- Stunning European style kitchen & baths totally updated to today's standards! Simply gorgeous!
- Hardwood throughout, built-in office nook, huge rooms, walk-in closet in BR, extra full-sized storage locker included.
- In-unit washer & dryer.
- Lovely, spacious, & light, with 9'3" ceilings in living areas.
- One of only a handful of units in building with new AC fan coil unit (\$6,300!).
- Assessment includes heat, AC, basic cable, fitness center, 24/7 door staff.
- Dog friendly to 25 lbs.
- Fabulous building has everything you need -- Fitness Center, indoor pool, Treasure Island grocery, Ace Hardware, Walgreen's, coffee shop, restaurant, bank, dry cleaners & more!
- Leased garage parking on site for \$325/month, plus there are options for guest parking.