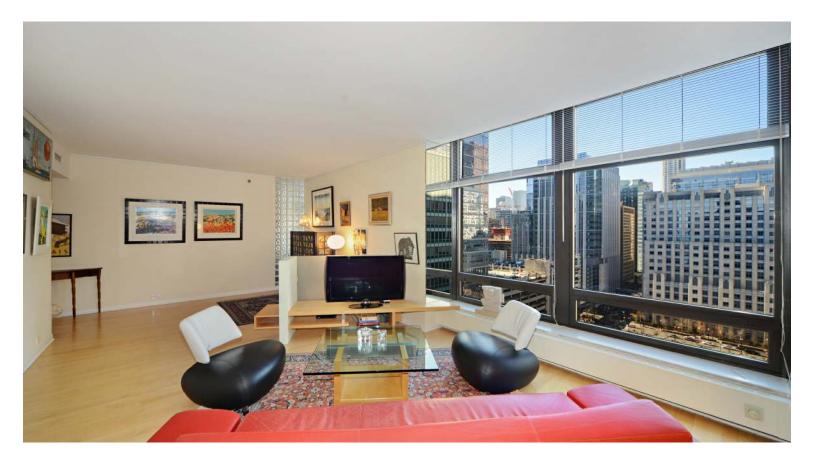

## 680 N LAKE SHORE DRIVE #1623

Streeterville

- ABSOLUTELY PRISTINE!
- Stunning European style kitchen & baths totally updated to today's standards! Simply gorgeous!
- Hardwood throughout, built-in office nook, huge rooms, walk-in closet in BR, extra full-sized storage locker included.
- In-unit washer & dryer.
- Lovely, spacious, & light, with 9'3" ceilings in living areas.
- One of only a handful of units in building with new AC fan coil unit (\$6,300!).
- Assessment includes heat, AC, basic cable, fitness center, 24/7 door staff.
- Dog friendly to 25 lbs.
- Fabulous building has everything you need -- Fitness Center, indoor pool, Treasure Island grocery, Ace Hardware, Walgreen's, coffee shop, restaurant, bank, dry cleaners & more!
- Leased garage parking on site for \$325/month, plus there are options for guest parking.