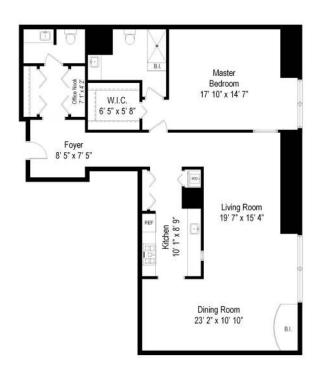

## 680 N LAKE SHORE DRIVE #1623

Streeterville

- ABSOLUTELY PRISTINE!
- Stunning European style kitchen & baths totally updated to today's standards! Simply gorgeous!
- Hardwood throughout, built-in office nook, huge rooms, walk-in closet in BR, extra full-sized storage locker included.
- In-unit washer & dryer.
- Lovely, spacious, & light, with 9'3" ceilings in living areas.
- One of only a handful of units in building with new AC fan coil unit (\$6,300!).
- Assessment includes heat, AC, basic cable, fitness center, 24/7 door staff.
- Dog friendly to 25 lbs.
- Fabulous building has everything you need -- Fitness Center, indoor pool, Treasure Island grocery, Ace Hardware, Walgreen's, coffee shop, restaurant, bank, dry cleaners & more!
- Leased garage parking on site for \$325/month, plus there are options for guest parking.