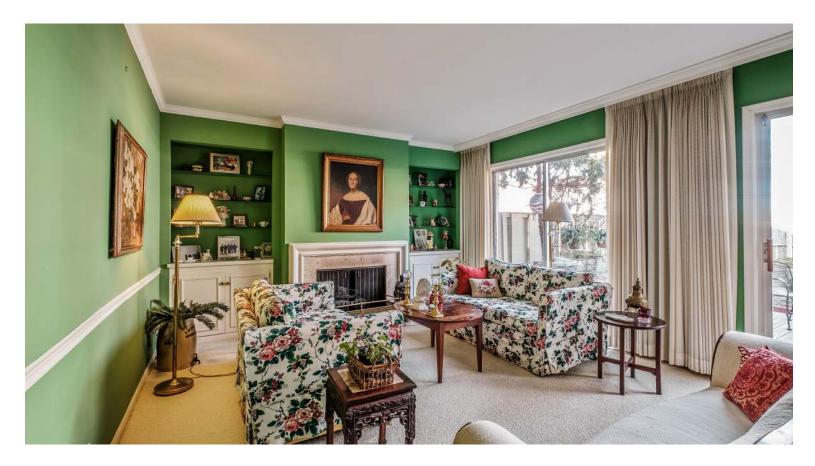

706 GREGG ROAD

NORTHBROOK

- Everyone loves brick colonial style
- Sought after end unit built by Blietz
- Large living and dining rooms open to private patio
- Large windows throughout provide for abundant light
- Roomy kitchen has eat in table space
- Fenced yard provides for privacy
- Close to everything location
- Second floor laundry
- Finished basement has room for office and recreation
- Large storage room and so many closets throughout
- Private driveway
- Exquisite landscaping