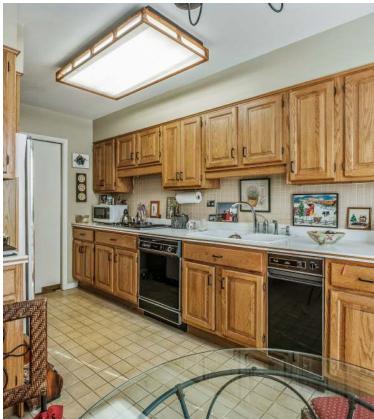

706 GREGG ROAD

NORTHBROOK

- Everyone loves brick colonial style
- Sought after end unit built by Blietz
- Large living and dining rooms open to private patio
- Large windows throughout provide for abundant light
- Roomy kitchen has eat in table space
- Fenced yard provides for privacy
- Close to everything location
- Second floor laundry
- Finished basement has room for office and recreation
- Large storage room and so many closets throughout
- Private driveway
- Exquisite landscaping