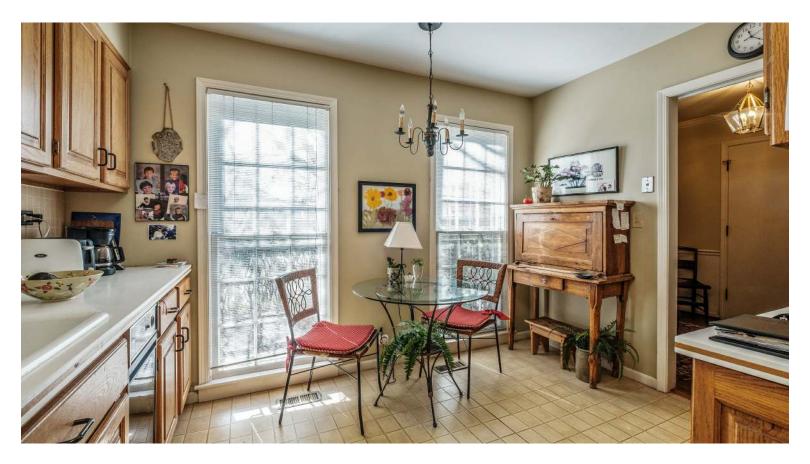

706 GREGG ROAD

NORTHBROOK

- Everyone loves brick colonial style
- Sought after end unit built by Blietz
- Large living and dining rooms open to private patio
- Large windows throughout provide for abundant light
- Roomy kitchen has eat in table space
- Fenced yard provides for privacy
- Close to everything location
- Second floor laundry
- Finished basement has room for office and recreation
- Large storage room and so many closets throughout
- Private driveway
- Exquisite landscaping