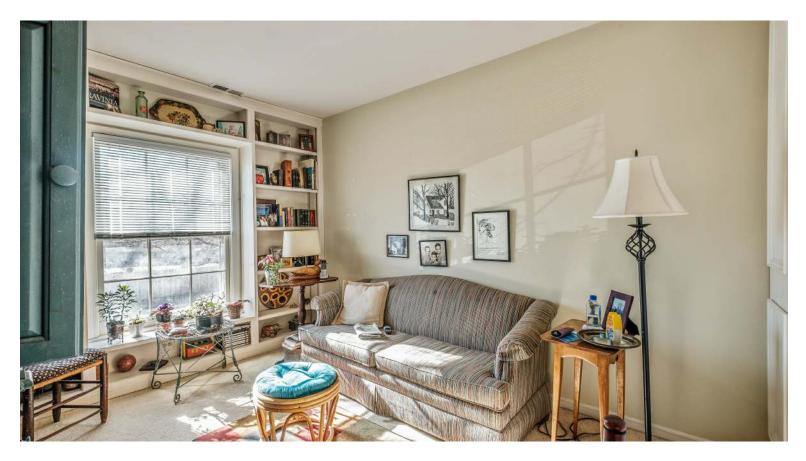

706 GREGG ROAD

NORTHBROOK

- Everyone loves brick colonial style
- Sought after end unit built by Blietz
- Large living and dining rooms open to private patio
- Large windows throughout provide for abundant light
- Roomy kitchen has eat in table space
- Fenced yard provides for privacy
- Close to everything location
- Second floor laundry
- Finished basement has room for office and recreation
- Large storage room and so many closets throughout
- Private driveway
- Exquisite landscaping