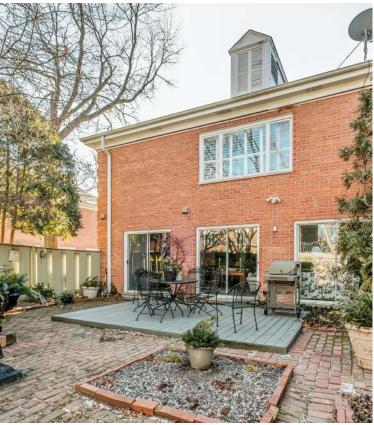

706 GREGG ROAD

NORTHBROOK

- Everyone loves brick colonial style
- Sought after end unit built by Blietz
- Large living and dining rooms open to private patio
- Large windows throughout provide for abundant light
- Roomy kitchen has eat in table space
- Fenced yard provides for privacy
- Close to everything location
- Second floor laundry
- Finished basement has room for office and recreation
- Large storage room and so many closets throughout
- Private driveway
- Exquisite landscaping