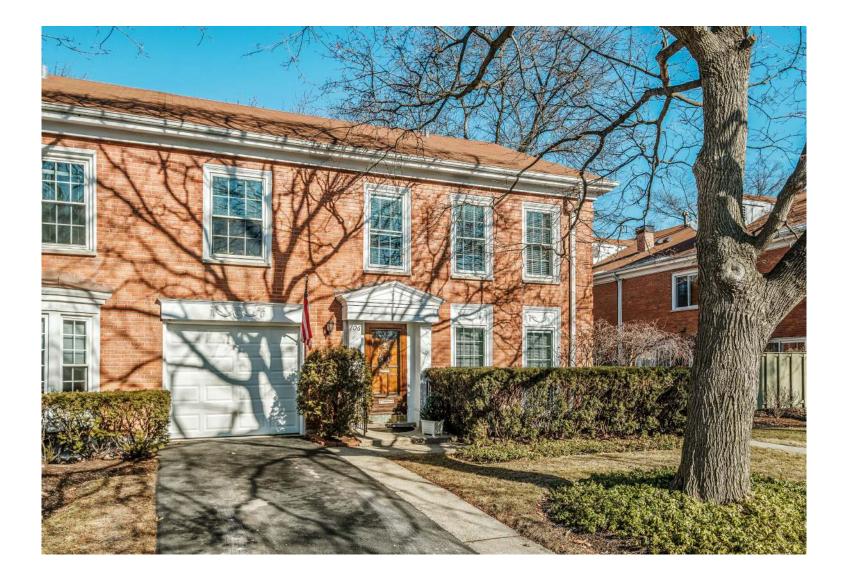

706 GREGG ROAD

NORTHBROOK

- Everyone loves brick colonial style
- Sought after end unit built by Blietz
- Large living and dining rooms open to private patio
- Large windows throughout provide for abundant light
- Roomy kitchen has eat in table space
- Fenced yard provides for privacy
- Close to everything location
- Second floor laundry
- Finished basement has room for office and recreation
- Large storage room and so many closets throughout
- Private driveway
- Exquisite landscaping