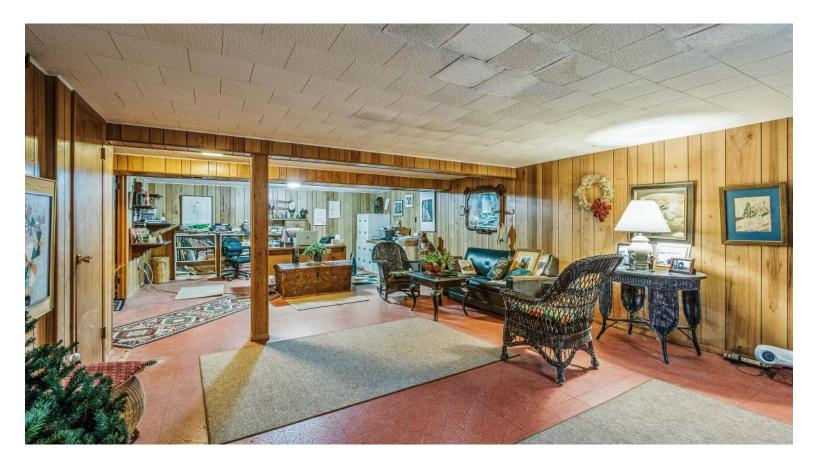

706 GREGG ROAD

NORTHBROOK

- Everyone loves brick colonial style
- Sought after end unit built by Blietz
- Large living and dining rooms open to private patio
- Large windows throughout provide for abundant light
- Roomy kitchen has eat in table space
- Fenced yard provides for privacy
- Close to everything location
- Second floor laundry
- Finished basement has room for office and recreation
- Large storage room and so many closets throughout
- Private driveway
- Exquisite landscaping