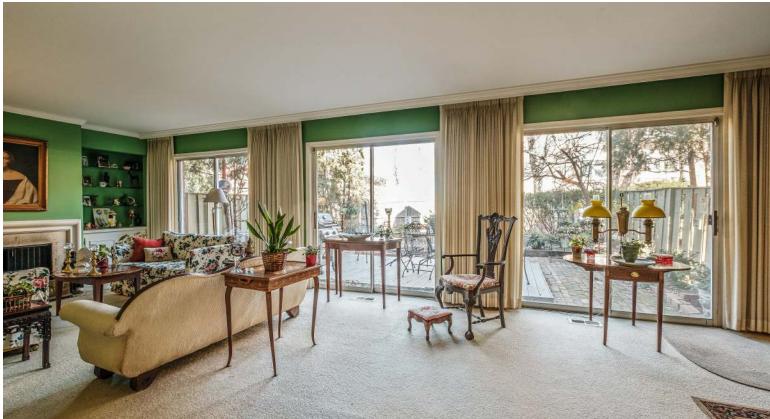

706 GREGG ROAD

NORTHBROOK

- Everyone loves brick colonial style
- Sought after end unit built by Blietz
- Large living and dining rooms open to private patio
- Large windows throughout provide for abundant light
- Roomy kitchen has eat in table space
- Fenced yard provides for privacy
- Close to everything location
- Second floor laundry
- Finished basement has room for office and recreation
- Large storage room and so many closets throughout
- Private driveway
- Exquisite landscaping