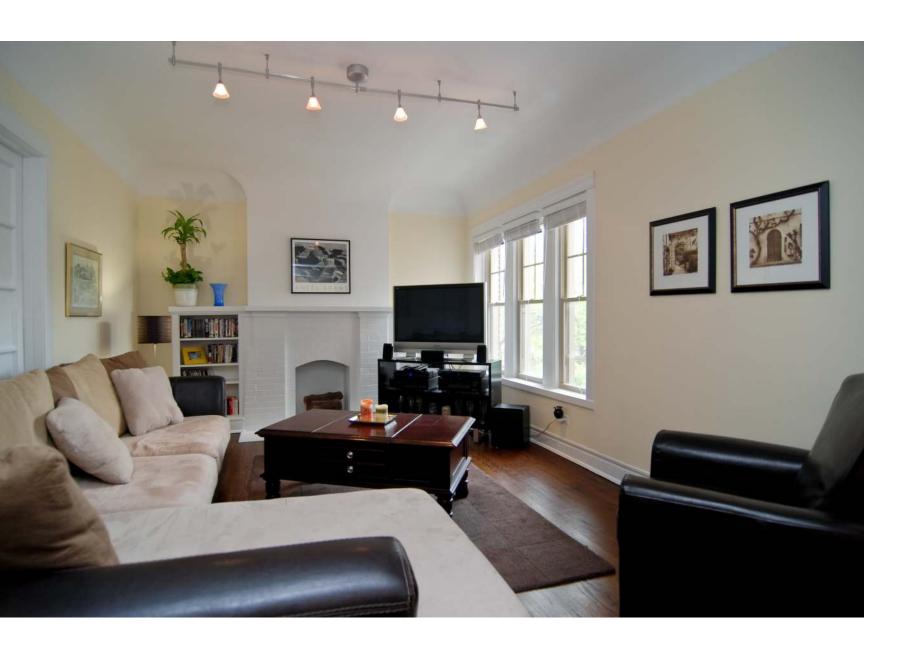

## ROOM DIMENSIONS

LIVING ROOM: 17' × 12'

KITCHEN: 15' × 10'

MASTER BEDROOM: 17' × 11'

SECOND BEDROOM/DEN: 13' × 8'

## PENTHOUSE IN THE HEART OF LAKEVIEW

- Lakeview south facing 1 bedroom plus den penthouse with hardwood floors throughout
- Updated eat-in kitchen with maple cabinets, stainless steel appliances, granite countertops and undermount sink
- Large master bedroom and updated bath
- Building has bike room and laundry
- Close to Lake Michigan, Whole Foods, Multiplex and Wrigley
- Rental parking available for \$150 with waitlist

2 BEDROOM

1 BATH

TAXES: \$4,741.78 ASSESSMENTS: \$254

4 734 W. WAVELAND AVENUE #3N 734 W. WAVELAND AVENUE #3N 5

6 734 W. WAVELAND AVENUE #3N 734 W. WAVELAND AVENUE #3N 7

8 734 W. WAVELAND AVENUE #3N 734 W. WAVELAND AVENUE #3N 9