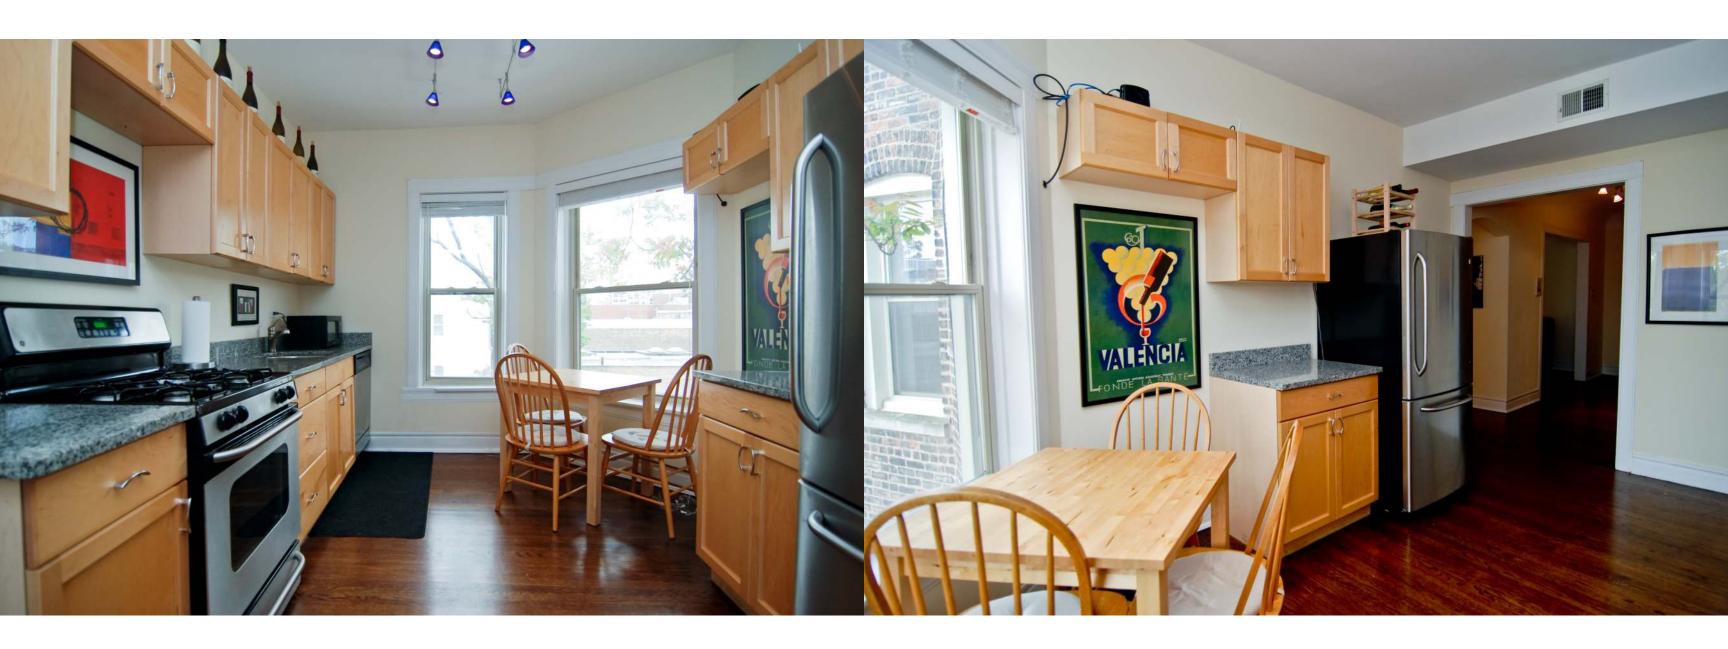

## ROOM DIMENSIONS

LIVING ROOM: 17' × 12'

KITCHEN: 15' × 10'

MASTER BEDROOM: 17' × 11'

SECOND BEDROOM/DEN: 13' × 8'

## PENTHOUSE IN THE HEART OF LAKEVIEW

- Lakeview south facing 1 bedroom plus den penthouse with hardwood floors throughout
- Updated eat-in kitchen with maple cabinets, stainless steel appliances, granite countertops and undermount sink
- Large master bedroom and updated bath
- Building has bike room and laundry
- Close to Lake Michigan, Whole Foods, Multiplex and Wrigley
- Rental parking available for \$150 with waitlist

2 BEDROOM

1 BATH

TAXES: \$4,741.78 ASSESSMENTS: \$254

4 734 W. WAVELAND AVENUE #3N 734 W. WAVELAND AVENUE #3N 5

6 734 W. WAVELAND AVENUE #3N 734 W. WAVELAND AVENUE #3N 7

8 734 W. WAVELAND AVENUE #3N 734 W. WAVELAND AVENUE #3N 9