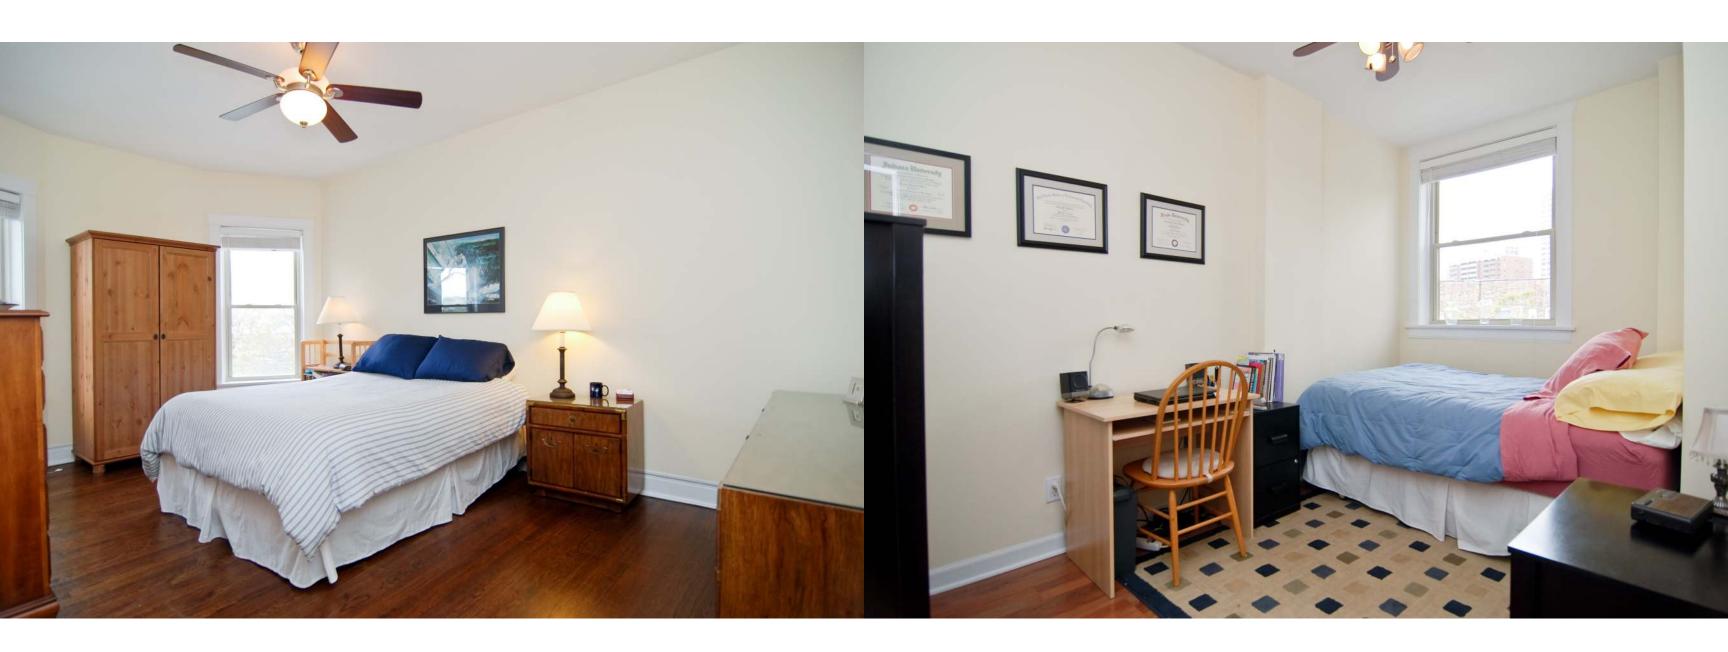

## ROOM DIMENSIONS

LIVING ROOM: 17' × 12'

KITCHEN: 15' × 10'

MASTER BEDROOM: 17' × 11'

SECOND BEDROOM/DEN: 13' × 8'

## PENTHOUSE IN THE HEART OF LAKEVIEW

- Lakeview south facing 1 bedroom plus den penthouse with hardwood floors throughout
- Updated eat-in kitchen with maple cabinets, stainless steel appliances, granite countertops and undermount sink
- Large master bedroom and updated bath
- Building has bike room and laundry
- Close to Lake Michigan, Whole Foods, Multiplex and Wrigley
- Rental parking available for \$150 with waitlist

2 BEDROOM

1 BATH

TAXES: \$4,741.78 ASSESSMENTS: \$254

4 734 W. WAVELAND AVENUE #3N 734 W. WAVELAND AVENUE #3N 5

6 734 W. WAVELAND AVENUE #3N 734 W. WAVELAND AVENUE #3N 7

8 734 W. WAVELAND AVENUE #3N 734 W. WAVELAND AVENUE #3N 9