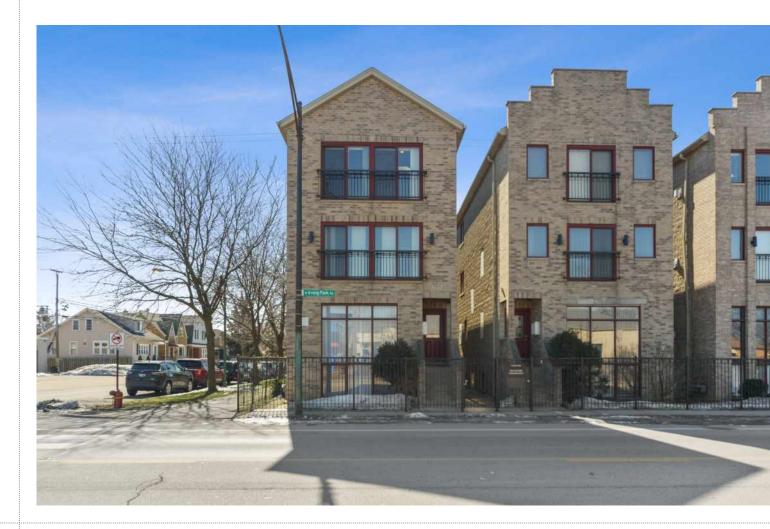

## 7501 W IRVING PARK ROAD 3 CHICAGO

ROOM DIMENSIONS LIVING ROOM : 18' × 14' KITCHEN : 13' × 12' PRIMARY BEDROOM : 14' × 12' SECOND BEDROOM : 12' × 10' preserves.

2 BEDROOM 2 BATH TAXES: \$3,459 ASSESSMENTS: \$172

Gorgeous 2 bed 2 bath Top Floor Condo with Spacious Living Room, Fireplace and Juliet Balcony. Hardwood floors throughout living room and kitchen. Kitchen features 42" Cabinets with breakfast bar and SS Appliances. Master Bedroom with vaulted ceilings and private balcony includes full Master Bath with Jacuzzi tub. 2 tandem parking spaces included. Great location with CTA stop right in front of building, close to Metro and Bus stations, shopping, restaurants and forest