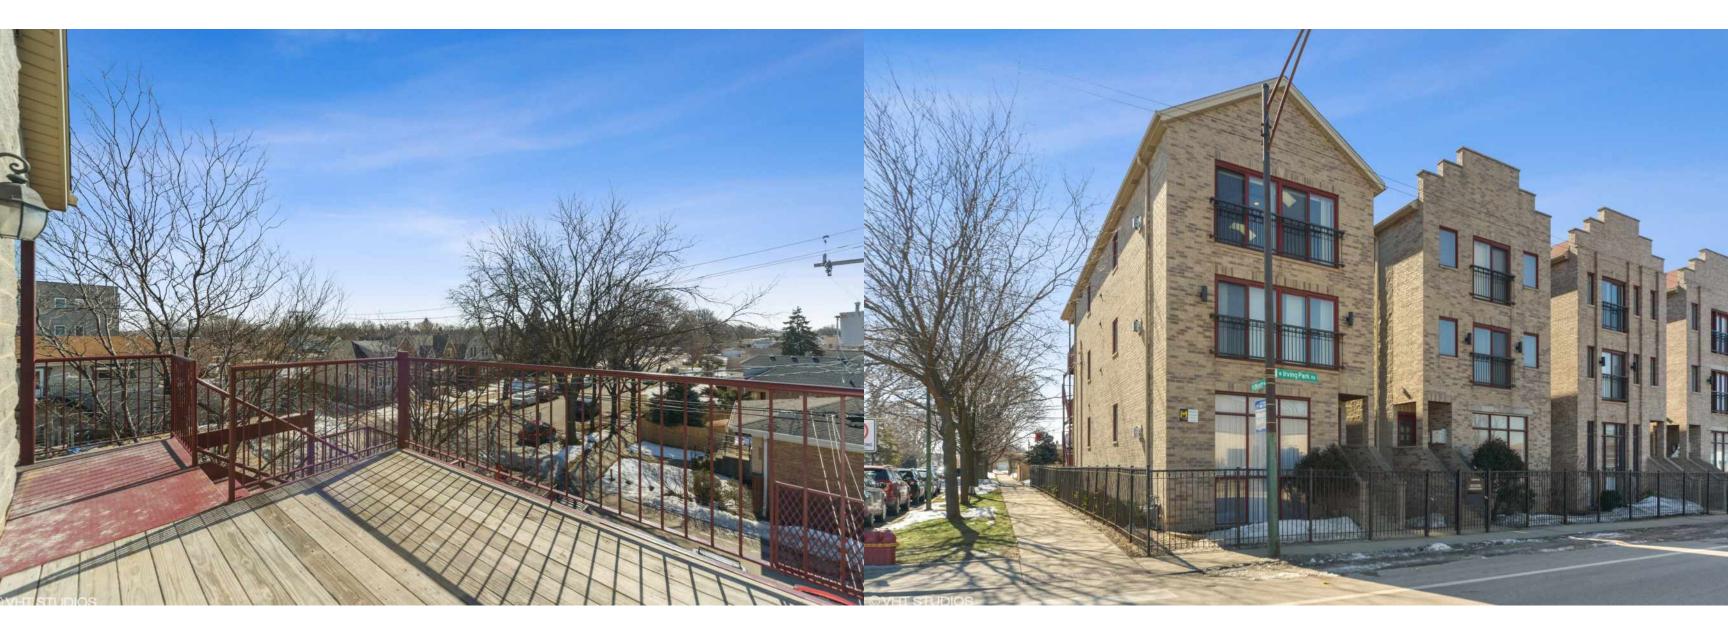

Gorgeous 2 bed 2 bath Top Floor Condo with Spacious Living Room, Fireplace and Juliet Balcony. Hardwood floors throughout living room and kitchen. Kitchen features 42" Cabinets with breakfast bar and SS Appliances. Master Bedroom with vaulted ceilings and private balcony includes full Master Bath with Jacuzzi tub. 2 tandem parking spaces included. Great location with CTA stop right in front of building, close to Metro and Bus stations, shopping, restaurants and forest