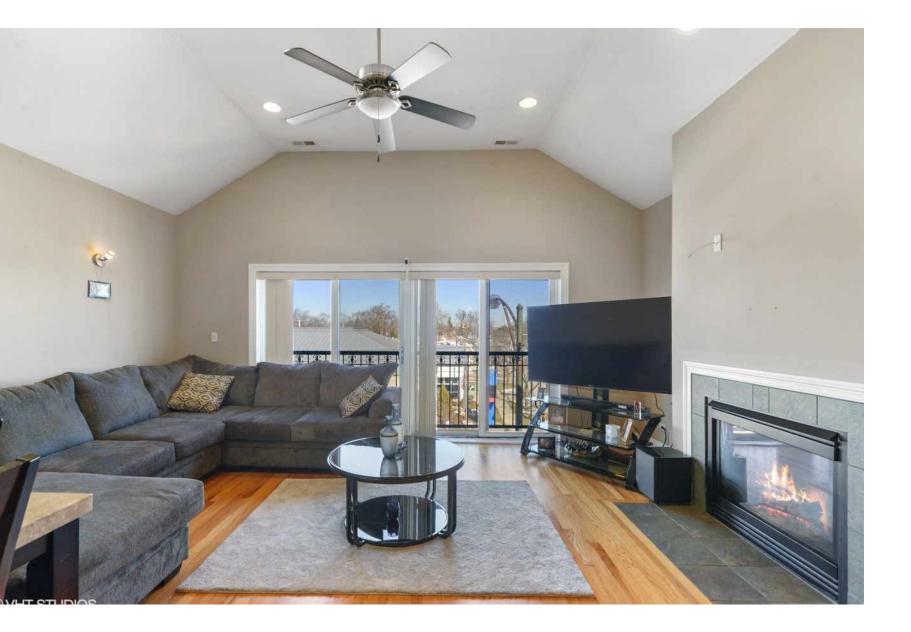

Gorgeous 2 bed 2 bath Top Floor Condo with Spacious Living Room, Fireplace and Juliet Balcony. Hardwood floors throughout living room and kitchen. Kitchen features 42" Cabinets with breakfast bar and SS Appliances. Master Bedroom with vaulted ceilings and private balcony includes full Master Bath with Jacuzzi tub. 2 tandem parking spaces included. Great location with CTA stop right in front of building, close to Metro and Bus stations, shopping, restaurants and forest