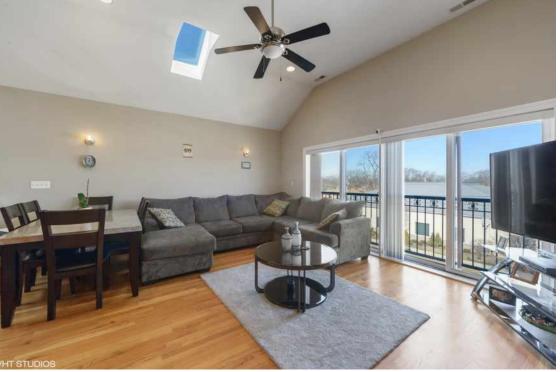

Gorgeous 2 bed 2 bath Top Floor Condo with Spacious Living Room, Fireplace and Juliet Balcony. Hardwood floors throughout living room and kitchen. Kitchen features 42" Cabinets with breakfast bar and SS Appliances. Master Bedroom with vaulted ceilings and private balcony includes full Master Bath with Jacuzzi tub. 2 tandem parking spaces included. Great location with CTA stop right in front of building, close to Metro and Bus stations, shopping, restaurants and forest