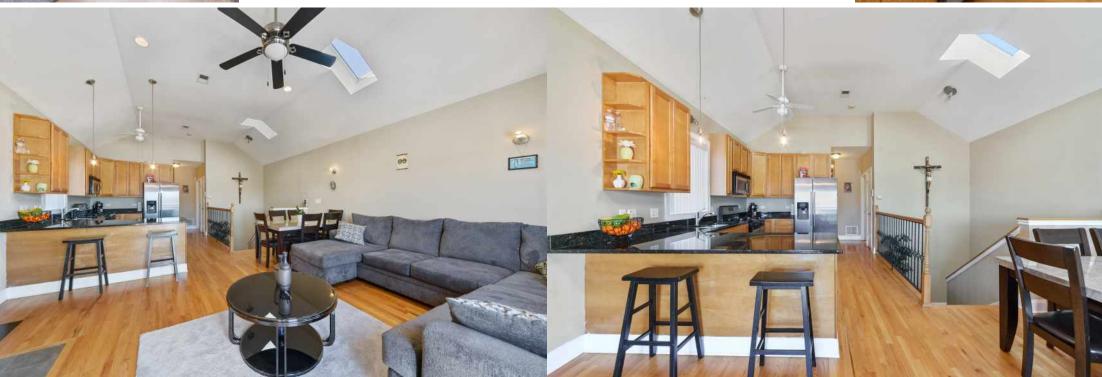

Gorgeous 2 bed 2 bath Top Floor Condo with Spacious Living Room, Fireplace and Juliet Balcony. Hardwood floors throughout living room and kitchen. Kitchen features 42" Cabinets with breakfast bar and SS Appliances. Master Bedroom with vaulted ceilings and private balcony includes full Master Bath with Jacuzzi tub. 2 tandem parking spaces included. Great location with CTA stop right in front of building, close to Metro and Bus stations, shopping, restaurants and forest