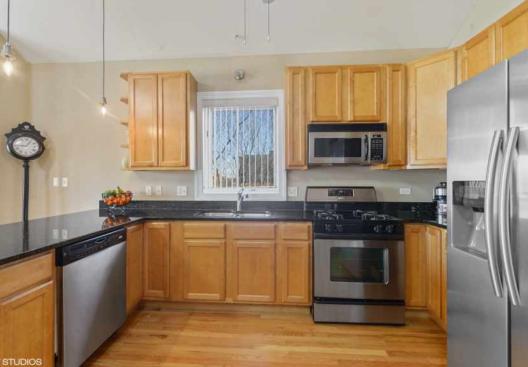

Gorgeous 2 bed 2 bath Top Floor Condo with Spacious Living Room, Fireplace and Juliet Balcony. Hardwood floors throughout living room and kitchen. Kitchen features 42" Cabinets with breakfast bar and SS Appliances. Master Bedroom with vaulted ceilings and private balcony includes full Master Bath with Jacuzzi tub. 2 tandem parking spaces included. Great location with CTA stop right in front of building, close to Metro and Bus stations, shopping, restaurants and forest