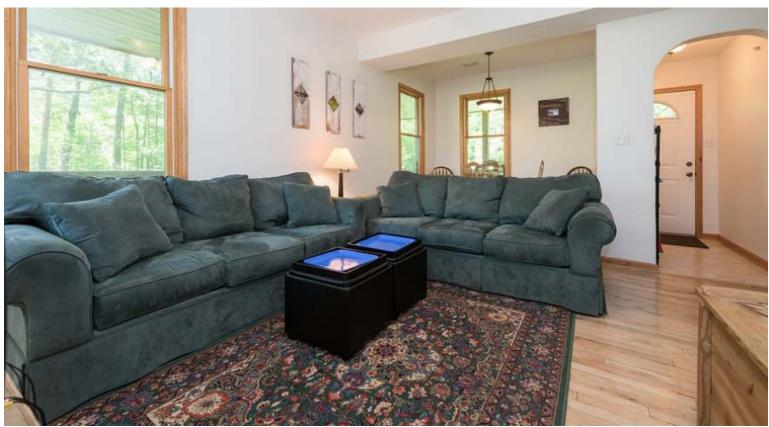

7780 EAST ROAD | Lakeside, MI

- A Charming farmhouse on 9.2 acres, the focal point is the spacious great room recently added by the current owners.
- This open area has multiple windows, which bring in nature and the expansive park like lawns.
- There are 4 bedrooms. 2.5 baths and a charming covered front porch.
- Enjoy your coffee during the warm winter months on the deck overlooking the grounds and gardens.
- Cherry Beach is a short trip from the home, as are the garden markets, antique shops and popular restaurants.
- 2,580 Square feet of living space.
- 1 car detached garage with additional work space.
- \$429,000