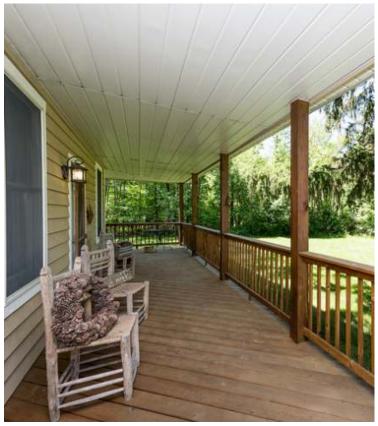

7780 EAST ROAD | Lakeside, MI

- A Charming farmhouse on 9.2 acres, the focal point is the spacious great room recently added by the current owners.
- This open area has multiple windows, which bring in nature and the expansive park like lawns.
- There are 4 bedrooms. 2.5 baths and a charming covered front porch.
- Enjoy your coffee during the warm winter months on the deck overlooking the grounds and gardens.
- Cherry Beach is a short trip from the home, as are the garden markets, antique shops and popular restaurants.
- 2,580 Square feet of living space.
- 1 car detached garage with additional work space.
- \$429,000