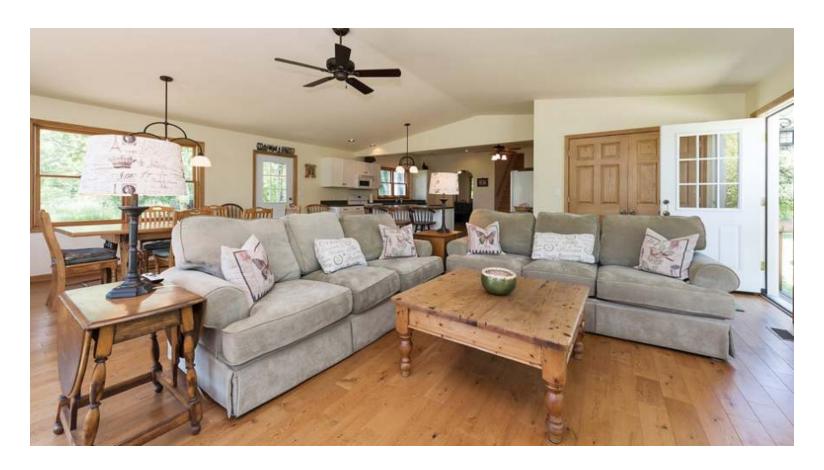

7780 EAST ROAD | Lakeside, MI

- A Charming farmhouse on 9.2 acres, the focal point is the spacious great room recently added by the current owners.
- This open area has multiple windows, which bring in nature and the expansive park like lawns.
- There are 4 bedrooms. 2.5 baths and a charming covered front porch.
- Enjoy your coffee during the warm winter months on the deck overlooking the grounds and gardens.
- Cherry Beach is a short trip from the home, as are the garden markets, antique shops and popular restaurants.
- 2,580 Square feet of living space.
- 1 car detached garage with additional work space.
- \$429,000