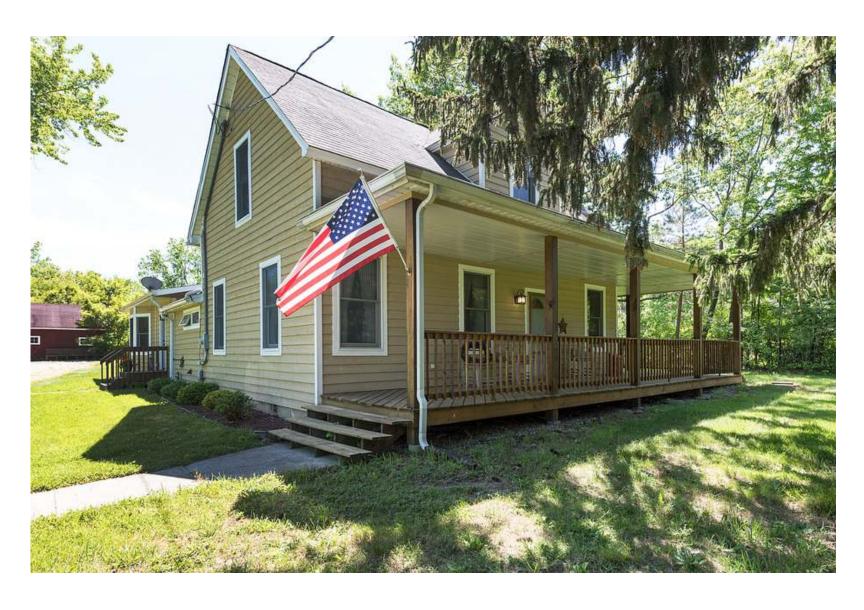

7780 EAST ROAD | Lakeside, MI

- A Charming farmhouse on 9.2 acres, the focal point is the spacious great room recently added by the current owners.
- This open area has multiple windows, which bring in nature and the expansive park like lawns.
- There are 4 bedrooms. 2.5 baths and a charming covered front porch.
- Enjoy your coffee during the warm winter months on the deck overlooking the grounds and gardens.
- Cherry Beach is a short trip from the home, as are the garden markets, antique shops and popular restaurants.
- 2,580 Square feet of living space.
- 1 car detached garage with additional work space.
- \$429,000