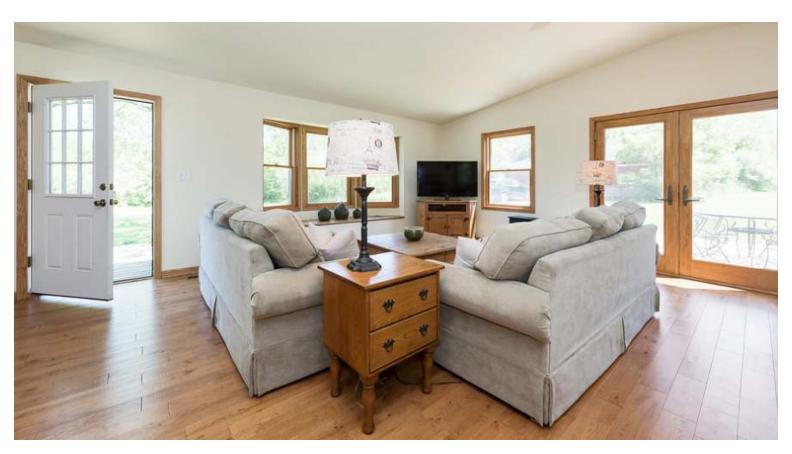

7780 EAST ROAD | Lakeside, MI

- A Charming farmhouse on 9.2 acres, the focal point is the spacious great room recently added by the current owners.
- This open area has multiple windows, which bring in nature and the expansive park like lawns.
- There are 4 bedrooms. 2.5 baths and a charming covered front porch.
- Enjoy your coffee during the warm winter months on the deck overlooking the grounds and gardens.
- Cherry Beach is a short trip from the home, as are the garden markets, antique shops and popular restaurants.
- 2,580 Square feet of living space.
- 1 car detached garage with additional work space.
- \$429,000