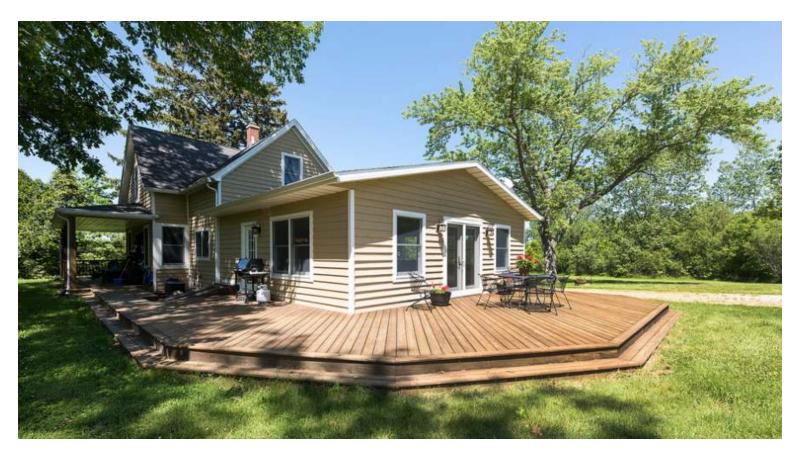

7780 EAST ROAD | Lakeside, MI

- A Charming farmhouse on 9.2 acres, the focal point is the spacious great room recently added by the current owners.
- This open area has multiple windows, which bring in nature and the expansive park like lawns.
- There are 4 bedrooms. 2.5 baths and a charming covered front porch.
- Enjoy your coffee during the warm winter months on the deck overlooking the grounds and gardens.
- Cherry Beach is a short trip from the home, as are the garden markets, antique shops and popular restaurants.
- 2,580 Square feet of living space.
- 1 car detached garage with additional work space.
- \$429,000