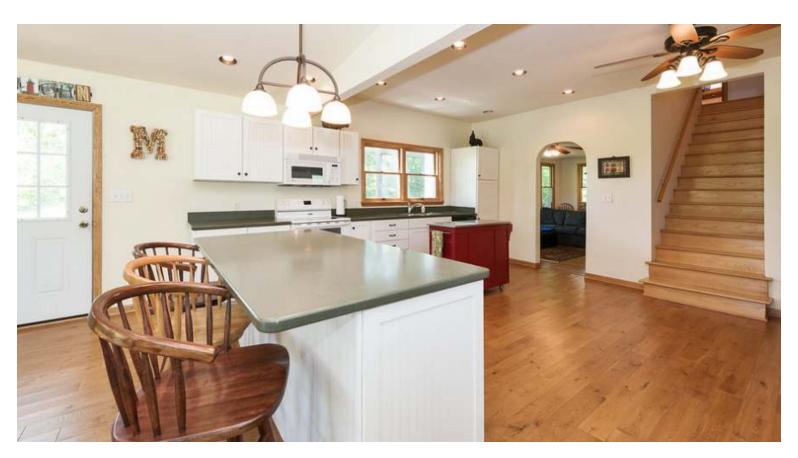

7780 EAST ROAD | Lakeside, MI

- A Charming farmhouse on 9.2 acres, the focal point is the spacious great room recently added by the current owners.
- This open area has multiple windows, which bring in nature and the expansive park like lawns.
- There are 4 bedrooms. 2.5 baths and a charming covered front porch.
- Enjoy your coffee during the warm winter months on the deck overlooking the grounds and gardens.
- Cherry Beach is a short trip from the home, as are the garden markets, antique shops and popular restaurants.
- 2,580 Square feet of living space.
- 1 car detached garage with additional work space.
- \$429,000