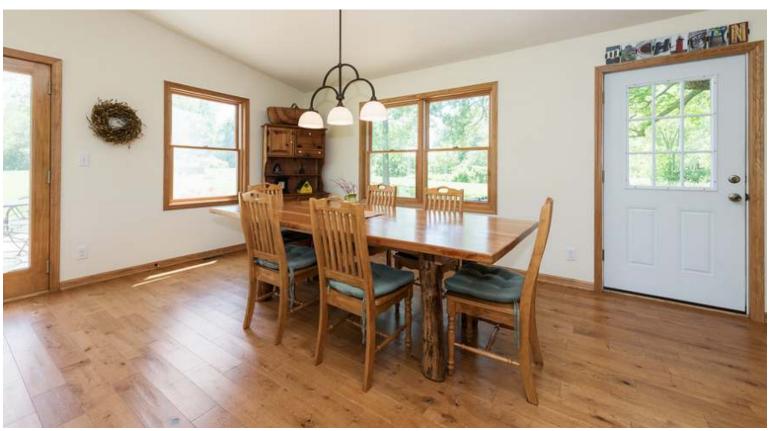

7780 EAST ROAD | Lakeside, MI

- A Charming farmhouse on 9.2 acres, the focal point is the spacious great room recently added by the current owners.
- This open area has multiple windows, which bring in nature and the expansive park like lawns.
- There are 4 bedrooms. 2.5 baths and a charming covered front porch.
- Enjoy your coffee during the warm winter months on the deck overlooking the grounds and gardens.
- Cherry Beach is a short trip from the home, as are the garden markets, antique shops and popular restaurants.
- 2,580 Square feet of living space.
- 1 car detached garage with additional work space.
- \$429,000