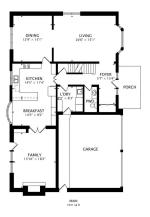

### 8418 GLENEYRE ROAD CARRIAGE GREENS - DARIEN

A larger than it looks, well maintained home in Darien's most special neighborhood - Carriage Greens Country Club. The heavy lifting has been done with updated windows, roof, flooring, furnace/AC, exterior siding and Master bath. Huge hall bath with bathtub plus separate shower. Note the big, big bedrooms! Fresh interior paint throughout too. Spacious and pristine finished basement. Over a 1/3 acre+ gorgeous yard with loads of space for the kids. Pride of ownership is obvious for this very special home.