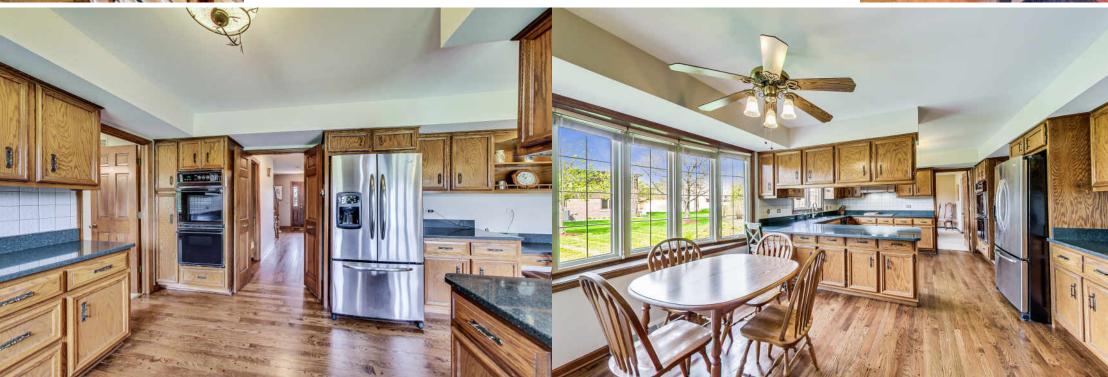

### 8418 GLENEYRE ROAD CARRIAGE GREENS - DARIEN

A larger than it looks, well maintained home in Darien's most special neighborhood - Carriage Greens Country Club. The heavy lifting has been done with updated windows, roof, flooring, furnace/AC, exterior siding and Master bath. Huge hall bath with bathtub plus separate shower. Note the big, big bedrooms! Fresh interior paint throughout too. Spacious and pristine finished basement. Over a 1/3 acre+ gorgeous yard with loads of space for the kids. Pride of ownership is obvious for this very special home.