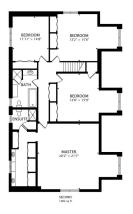

### 8418 GLENEYRE ROAD CARRIAGE GREENS - DARIEN

A larger than it looks, well maintained home in Darien's most special neighborhood - Carriage Greens Country Club. The heavy lifting has been done with updated windows, roof, flooring, furnace/AC, exterior siding and Master bath. Huge hall bath with bathtub plus separate shower. Note the big, big bedrooms! Fresh interior paint throughout too. Spacious and pristine finished basement. Over a 1/3 acre+ gorgeous yard with loads of space for the kids. Pride of ownership is obvious for this very special home.