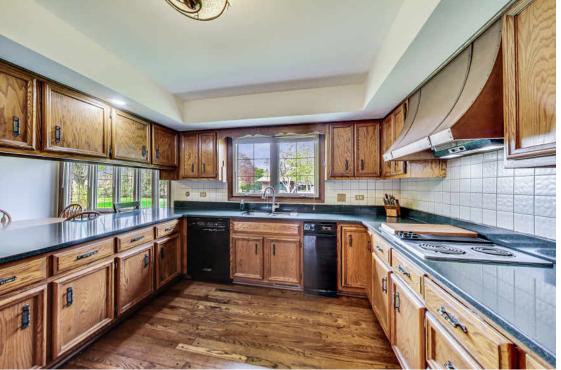

### 8418 GLENEYRE ROAD CARRIAGE GREENS - DARIEN

A larger than it looks, well maintained home in Darien's most special neighborhood - Carriage Greens Country Club. The heavy lifting has been done with updated windows, roof, flooring, furnace/AC, exterior siding and Master bath. Huge hall bath with bathtub plus separate shower. Note the big, big bedrooms! Fresh interior paint throughout too. Spacious and pristine finished basement. Over a 1/3 acre+ gorgeous yard with loads of space for the kids. Pride of ownership is obvious for this very special home.