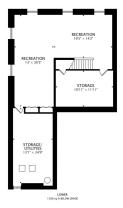

### 8418 GLENEYRE ROAD CARRIAGE GREENS - DARIEN

A larger than it looks, well maintained home in Darien's most special neighborhood - Carriage Greens Country Club. The heavy lifting has been done with updated windows, roof, flooring, furnace/AC, exterior siding and Master bath. Huge hall bath with bathtub plus separate shower. Note the big, big bedrooms! Fresh interior paint throughout too. Spacious and pristine finished basement. Over a 1/3 acre+ gorgeous yard with loads of space for the kids. Pride of ownership is obvious for this very special home.