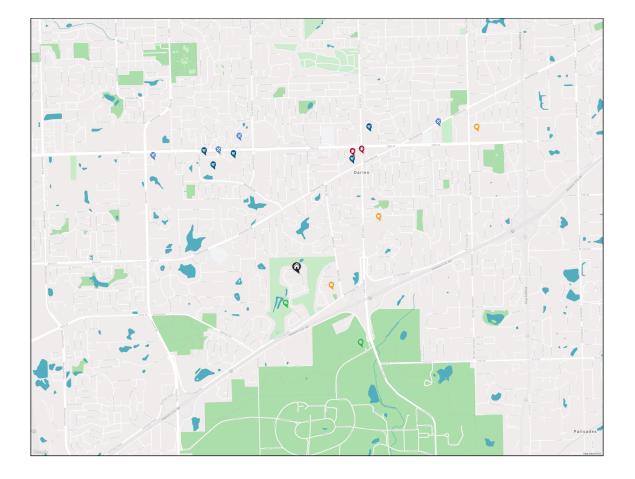

#### RESTAURANTS

TGI Fridays 2201 75TH STREET, 1.3 MI

Lou Malnati's Pizzeria - Carry Out 440 75TH STREET, 1.4 MI

Home Run Inn Pizza 7521 LEMONT ROAD, 1.7 MI

Culver's 541 PLAINFIELD ROAD, 1.9 MI COFFEE SHOPS

Dunkin' 7516 SOUTH CASS AVENUE UNIT 5B, 1.2 MI

Starbucks 7517 S CASS AVE, 1.3 MI

SHOPPING

The Home Depot 2101 W, 1.2 MI

Brookhaven Marketplace 7516 SOUTH CASS AVENUE, 1.2 MI Walmart Supercenter 2189 75TH STREET, 1.3 MI

2251 75TH STREET, 1.4 MI

Jewel-Osco 7329 S CASS AVE, 1.5 MI

schools

Cass Jr High School 8502 BAILEY RD, 0.3 MI

Concord Elementary School 1019 CONCORD PLACE, 0.9 MI

ALDI

Hinsdale South High School 7401 CLARENDON HILLS RD, 2.1 MI

ENTERTAINMENT

Carriage Greens Country Club 8700 CARRIAGE GREEN DR, 0.3 MI

Waterfall Glen Forest Preserve LEMONT, 0.9 MI

14 8418 GLENEYRE ROAD