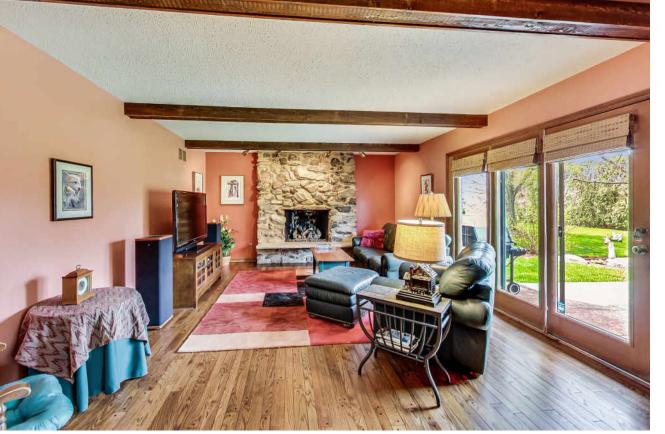

### 8418 GLENEYRE ROAD CARRIAGE GREENS - DARIEN

A larger than it looks, well maintained home in Darien's most special neighborhood - Carriage Greens Country Club. The heavy lifting has been done with updated windows, roof, flooring, furnace/AC, exterior siding and Master bath. Huge hall bath with bathtub plus separate shower. Note the big, big bedrooms! Fresh interior paint throughout too. Spacious and pristine finished basement. Over a 1/3 acre+ gorgeous yard with loads of space for the kids. Pride of ownership is obvious for this very special home.