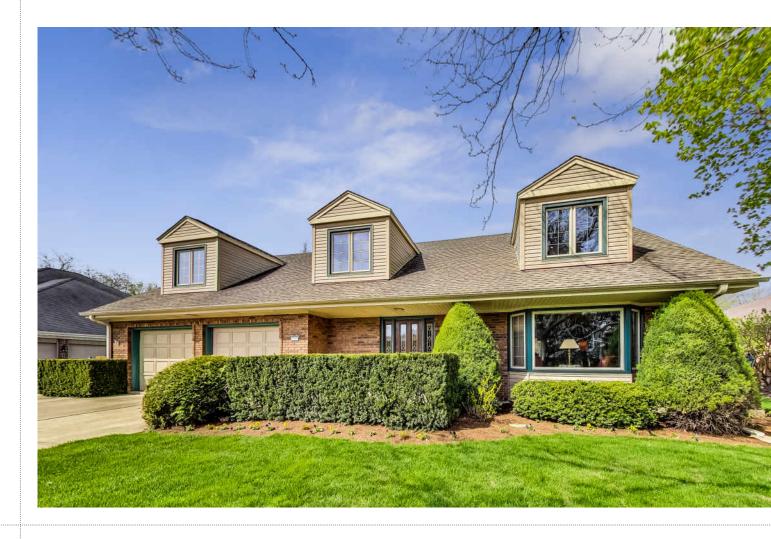

### 8418 GLENEYRE ROAD CARRIAGE GREENS - DARIEN

A larger than it looks, well maintained home in Darien's most special neighborhood - Carriage Greens Country Club. The heavy lifting has been done with updated windows, roof, flooring, furnace/AC, exterior siding and Master bath. Huge hall bath with bathtub plus separate shower. Note the big, big bedrooms! Fresh interior paint throughout too. Spacious and pristine finished basement. Over a 1/3 acre+ gorgeous yard with loads of space for the kids. Pride of ownership is obvious for this very special home.