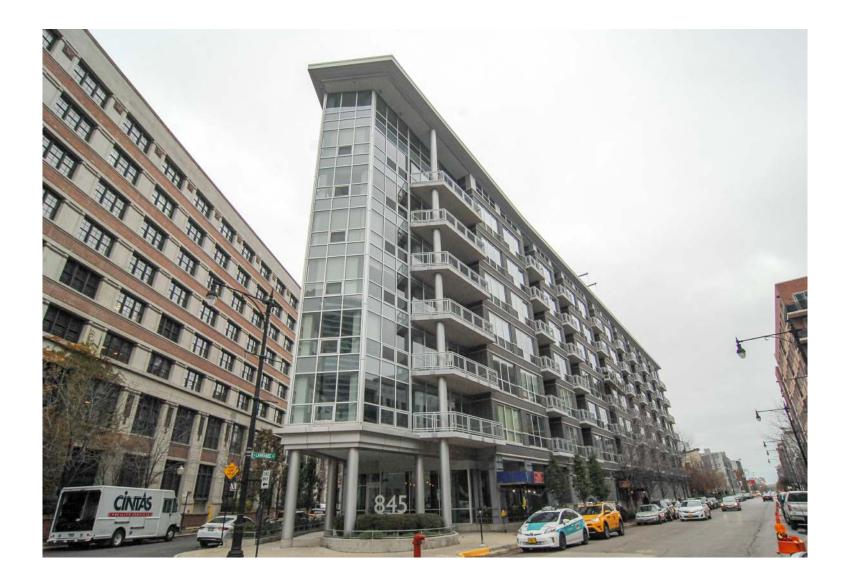

845 N KINGSBURY STREET #610

**River North** 

- SPACIOUS NORTHEAST CORNER 2BED/2BATH WITH LARGE DEN/OFFICE NOOK
- FLOOR-TO-CEILING WINDOWS ALLOWING LOTS OF LIGHT AND GREAT VIEWS!
- HARDWOOD FLOORS IN LIVING AREAS
- SPACIOUS BATHROOMS AND CUSTOM WINDOW TREATMENTS THROUGHOUT
- MASTER SUITE WITH HUGE CUSTOM WALK-IN CLOSET
- LARGE TERRACE WITH GREAT CITY VIEWS
- TERRIFIC RIVER NORTH LOCATION CLOSE TO BROWN LINE/XPRESSWAY
- SOLID BUILDING W/GOOD RESERVES
- GREAT RENTAL INVESTMENT PROPERTY!
- 24HR DOORSTAFF, FITNESS RM. STORAGE INCLUDED
- PRIME GARAGE DEEDED PARKING SPACE \$35K