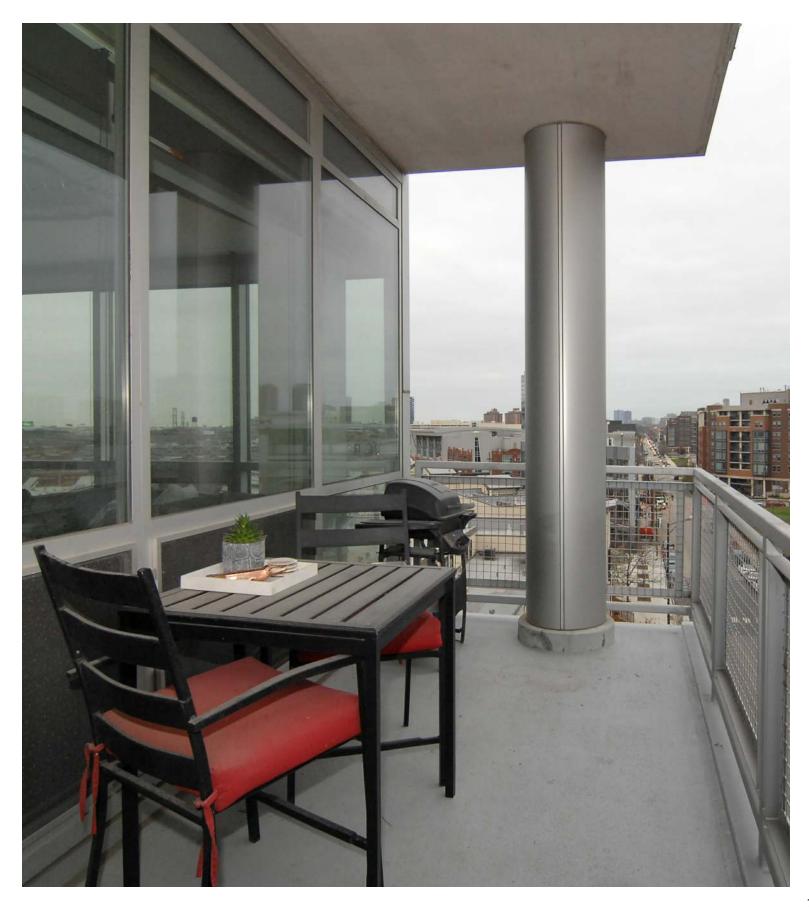

845 N KINGSBURY STREET #610

**River North** 

- SPACIOUS NORTHEAST CORNER 2BED/2BATH WITH LARGE DEN/OFFICE NOOK
- FLOOR-TO-CEILING WINDOWS ALLOWING LOTS OF LIGHT AND GREAT VIEWS!
- HARDWOOD FLOORS IN LIVING AREAS
- SPACIOUS BATHROOMS AND CUSTOM WINDOW TREATMENTS THROUGHOUT
- MASTER SUITE WITH HUGE CUSTOM WALK-IN CLOSET
- LARGE TERRACE WITH GREAT CITY VIEWS
- TERRIFIC RIVER NORTH LOCATION CLOSE TO BROWN LINE/XPRESSWAY
- SOLID BUILDING W/GOOD RESERVES
- GREAT RENTAL INVESTMENT PROPERTY!
- 24HR DOORSTAFF, FITNESS RM. STORAGE INCLUDED
- PRIME GARAGE DEEDED PARKING SPACE \$35K