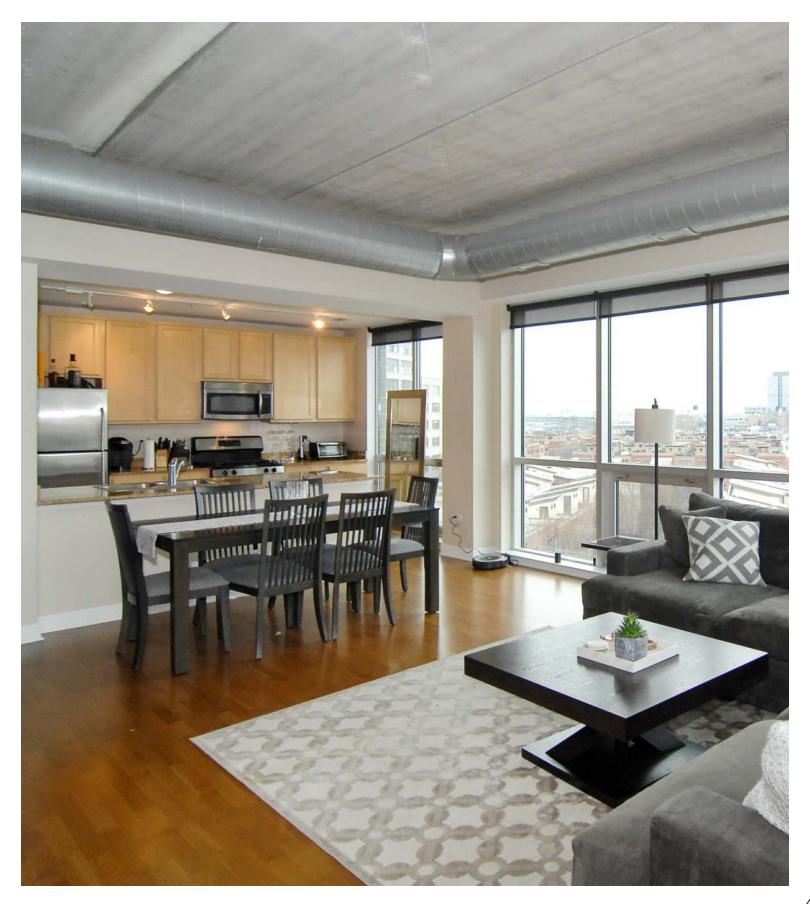

845 N KINGSBURY STREET #610

**River North** 

- SPACIOUS NORTHEAST CORNER 2BED/2BATH WITH LARGE DEN/OFFICE NOOK
- FLOOR-TO-CEILING WINDOWS ALLOWING LOTS OF LIGHT AND GREAT VIEWS!
- HARDWOOD FLOORS IN LIVING AREAS
- SPACIOUS BATHROOMS AND CUSTOM WINDOW TREATMENTS THROUGHOUT
- MASTER SUITE WITH HUGE CUSTOM WALK-IN CLOSET
- LARGE TERRACE WITH GREAT CITY VIEWS
- TERRIFIC RIVER NORTH LOCATION CLOSE TO BROWN LINE/XPRESSWAY
- SOLID BUILDING W/GOOD RESERVES
- GREAT RENTAL INVESTMENT PROPERTY!
- 24HR DOORSTAFF, FITNESS RM. STORAGE INCLUDED
- PRIME GARAGE DEEDED PARKING SPACE \$35K