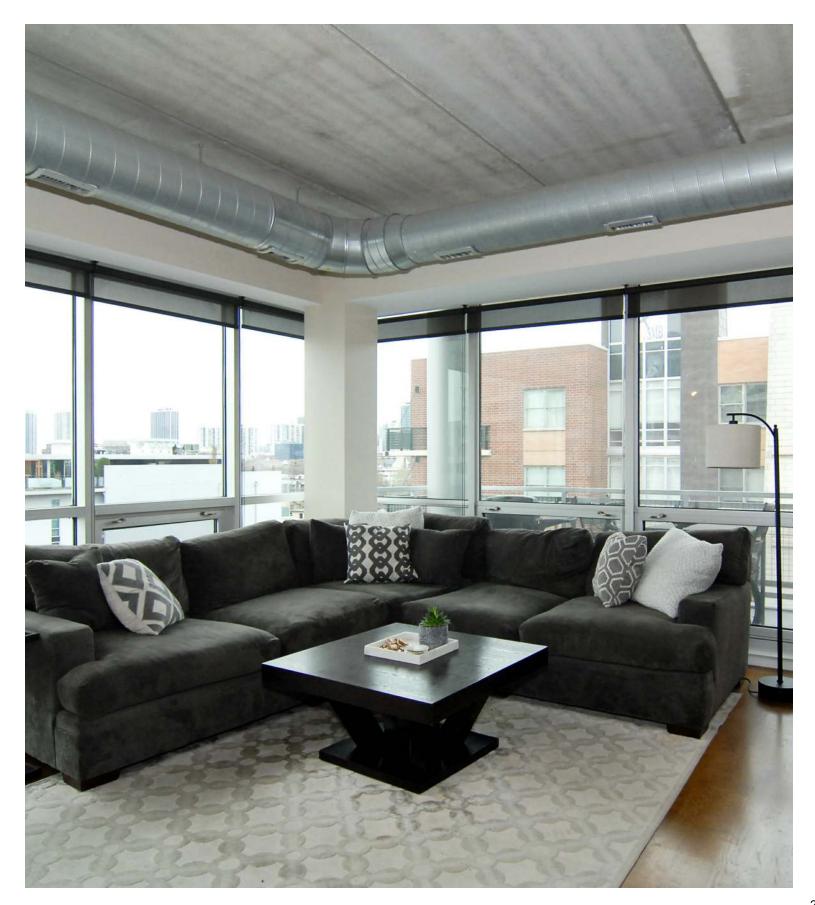

845 N KINGSBURY STREET #610

**River North** 

- SPACIOUS NORTHEAST CORNER 2BED/2BATH WITH LARGE DEN/OFFICE NOOK
- FLOOR-TO-CEILING WINDOWS ALLOWING LOTS OF LIGHT AND GREAT VIEWS!
- HARDWOOD FLOORS IN LIVING AREAS
- SPACIOUS BATHROOMS AND CUSTOM WINDOW TREATMENTS THROUGHOUT
- MASTER SUITE WITH HUGE CUSTOM WALK-IN CLOSET
- LARGE TERRACE WITH GREAT CITY VIEWS
- TERRIFIC RIVER NORTH LOCATION CLOSE TO BROWN LINE/XPRESSWAY
- SOLID BUILDING W/GOOD RESERVES
- GREAT RENTAL INVESTMENT PROPERTY!
- 24HR DOORSTAFF, FITNESS RM. STORAGE INCLUDED
- PRIME GARAGE DEEDED PARKING SPACE \$35K