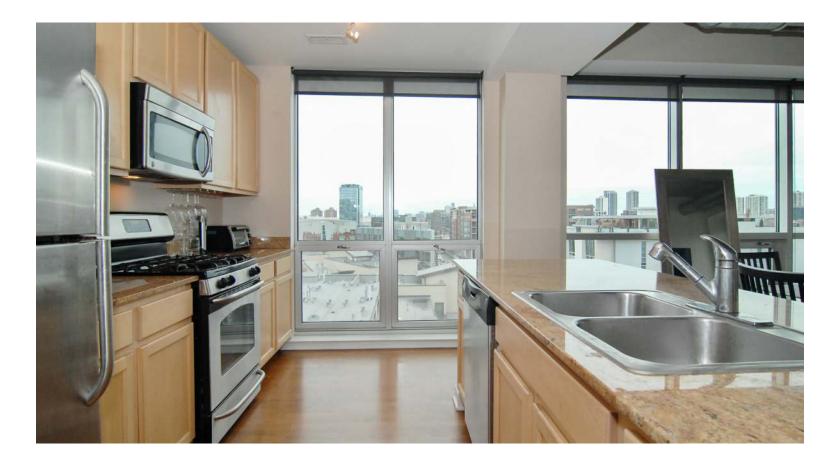

845 N KINGSBURY STREET #610

**River North** 

- SPACIOUS NORTHEAST CORNER 2BED/2BATH WITH LARGE DEN/OFFICE NOOK
- FLOOR-TO-CEILING WINDOWS ALLOWING LOTS OF LIGHT AND GREAT VIEWS!
- HARDWOOD FLOORS IN LIVING AREAS
- SPACIOUS BATHROOMS AND CUSTOM WINDOW TREATMENTS THROUGHOUT
- MASTER SUITE WITH HUGE CUSTOM WALK-IN CLOSET
- LARGE TERRACE WITH GREAT CITY VIEWS
- TERRIFIC RIVER NORTH LOCATION CLOSE TO BROWN LINE/XPRESSWAY
- SOLID BUILDING W/GOOD RESERVES
- GREAT RENTAL INVESTMENT PROPERTY!
- 24HR DOORSTAFF, FITNESS RM. STORAGE INCLUDED
- PRIME GARAGE DEEDED PARKING SPACE \$35K