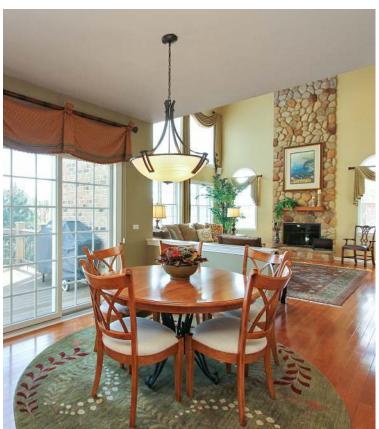

86 TOURNAMENT DRIVE NORTH

Hawthorn Woods Country Club

- A beautiful and expanded Harvard model with golf course and conservancy views!
- Located on a large cul-de-sac lot with 3 finished levels. Gorgeous finishes throughout this desirable and open floor plan.
- Tastefully decorated and professionally designed with hardwood flooring, deep crown molding, wainscoting, bright white trim, home automation and a neutral color palette throughout.
- Walls of windows welcome in ample natural light.
- The kitchen is spectacular with plenty of cabinets, a breakfast bar/island, granite tops and stainless steel appliances. The perfect spot for preparing meals and gathering with family and friends.
- Formal dining and living rooms with custom window treatments. A relaxing atrium room with exceptional views.
- A spacious master with sitting area, spa bath with Jacuzzi tub, separate shower and 2 walk-in closets.
- The walk-out basement has a custom built wet bar, exercise room, billiard area, and comfy media room with 65" plasma
  TV.
- Paver patio, multi-level TreX deck with integrated lighting and professionally landscaped.
- Get the digital brochure for this home at www.HomesWithSamantha.com.