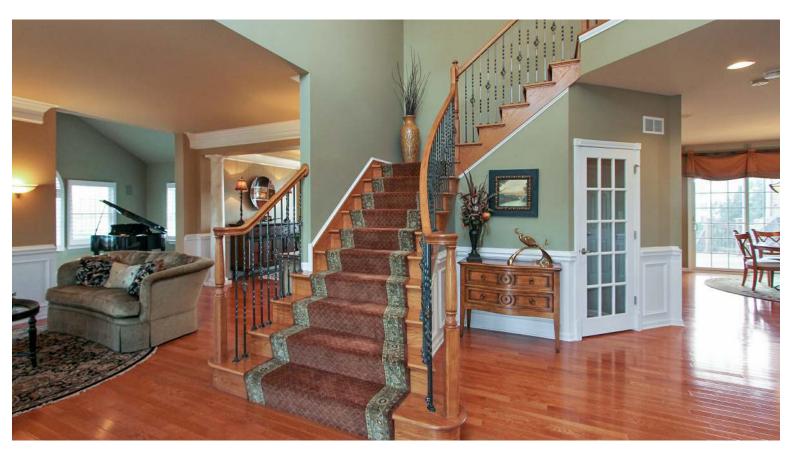

86 TOURNAMENT DRIVE NORTH

Hawthorn Woods Country Club

- A beautiful and expanded Harvard model with golf course and conservancy views!
- Located on a large cul-de-sac lot with 3 finished levels. Gorgeous finishes throughout this desirable and open floor plan.
- Tastefully decorated and professionally designed with hardwood flooring, deep crown molding, wainscoting, bright white trim, home automation and a neutral color palette throughout.
- Walls of windows welcome in ample natural light.
- The kitchen is spectacular with plenty of cabinets, a breakfast bar/island, granite tops and stainless steel appliances. The perfect spot for preparing meals and gathering with family and friends.
- Formal dining and living rooms with custom window treatments. A relaxing atrium room with exceptional views.
- A spacious master with sitting area, spa bath with Jacuzzi tub, separate shower and 2 walk-in closets.
- The walk-out basement has a custom built wet bar, exercise room, billiard area, and comfy media room with 65" plasma
  TV.
- Paver patio, multi-level TreX deck with integrated lighting and professionally landscaped.
- Get the digital brochure for this home at www.HomesWithSamantha.com.