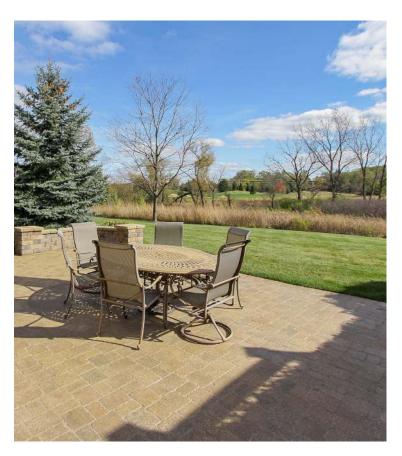

86 TOURNAMENT DRIVE NORTH

Hawthorn Woods Country Club

- A beautiful and expanded Harvard model with golf course and conservancy views!
- Located on a large cul-de-sac lot with 3 finished levels. Gorgeous finishes throughout this desirable and open floor plan.
- Tastefully decorated and professionally designed with hardwood flooring, deep crown molding, wainscoting, bright white trim, home automation and a neutral color palette throughout.
- Walls of windows welcome in ample natural light.
- The kitchen is spectacular with plenty of cabinets, a breakfast bar/island, granite tops and stainless steel appliances. The perfect spot for preparing meals and gathering with family and friends.
- Formal dining and living rooms with custom window treatments. A relaxing atrium room with exceptional views.
- A spacious master with sitting area, spa bath with Jacuzzi tub, separate shower and 2 walk-in closets.
- The walk-out basement has a custom built wet bar, exercise room, billiard area, and comfy media room with 65" plasma
  TV.
- Paver patio, multi-level TreX deck with integrated lighting and professionally landscaped.
- Get the digital brochure for this home at www.HomesWithSamantha.com.