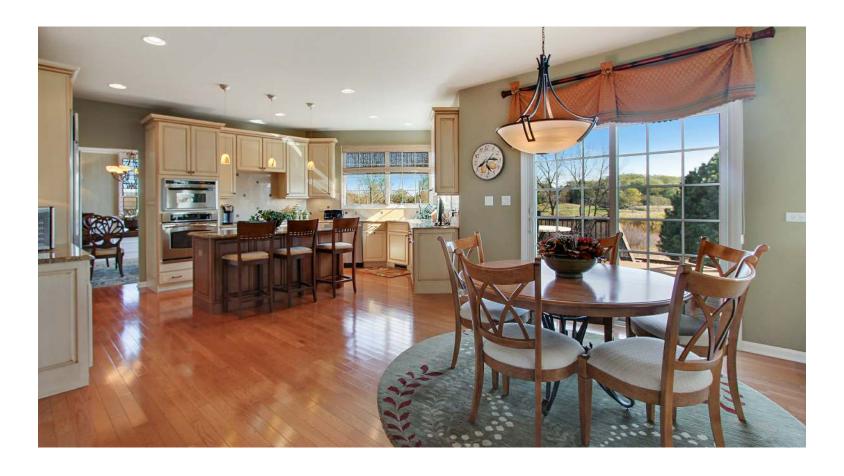

86 TOURNAMENT DRIVE NORTH

Hawthorn Woods Country Club

- A beautiful and expanded Harvard model with golf course and conservancy views!
- Located on a large cul-de-sac lot with 3 finished levels. Gorgeous finishes throughout this desirable and open floor plan.
- Tastefully decorated and professionally designed with hardwood flooring, deep crown molding, wainscoting, bright white trim, home automation and a neutral color palette throughout.
- Walls of windows welcome in ample natural light.
- The kitchen is spectacular with plenty of cabinets, a breakfast bar/island, granite tops and stainless steel appliances. The perfect spot for preparing meals and gathering with family and friends.
- Formal dining and living rooms with custom window treatments. A relaxing atrium room with exceptional views.
- A spacious master with sitting area, spa bath with Jacuzzi tub, separate shower and 2 walk-in closets.
- The walk-out basement has a custom built wet bar, exercise room, billiard area, and comfy media room with 65" plasma
  TV.
- Paver patio, multi-level TreX deck with integrated lighting and professionally landscaped.
- Get the digital brochure for this home at www.HomesWithSamantha.com.