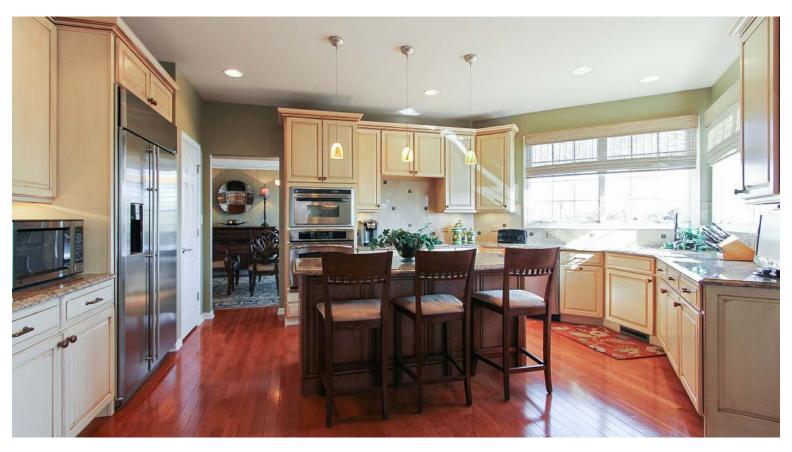

86 TOURNAMENT DRIVE NORTH

Hawthorn Woods Country Club

- A beautiful and expanded Harvard model with golf course and conservancy views!
- Located on a large cul-de-sac lot with 3 finished levels. Gorgeous finishes throughout this desirable and open floor plan.
- Tastefully decorated and professionally designed with hardwood flooring, deep crown molding, wainscoting, bright white trim, home automation and a neutral color palette throughout.
- Walls of windows welcome in ample natural light.
- The kitchen is spectacular with plenty of cabinets, a breakfast bar/island, granite tops and stainless steel appliances. The perfect spot for preparing meals and gathering with family and friends.
- Formal dining and living rooms with custom window treatments. A relaxing atrium room with exceptional views.
- A spacious master with sitting area, spa bath with Jacuzzi tub, separate shower and 2 walk-in closets.
- The walk-out basement has a custom built wet bar, exercise room, billiard area, and comfy media room with 65" plasma
  TV.
- Paver patio, multi-level TreX deck with integrated lighting and professionally landscaped.
- Get the digital brochure for this home at www.HomesWithSamantha.com.