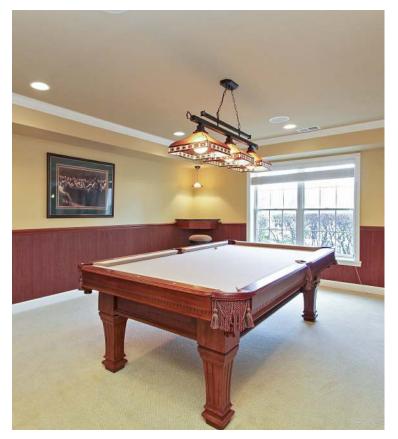

86 TOURNAMENT DRIVE NORTH

Hawthorn Woods Country Club

- A beautiful and expanded Harvard model with golf course and conservancy views!
- Located on a large cul-de-sac lot with 3 finished levels. Gorgeous finishes throughout this desirable and open floor plan.
- Tastefully decorated and professionally designed with hardwood flooring, deep crown molding, wainscoting, bright white trim, home automation and a neutral color palette throughout.
- Walls of windows welcome in ample natural light.
- The kitchen is spectacular with plenty of cabinets, a breakfast bar/island, granite tops and stainless steel appliances. The perfect spot for preparing meals and gathering with family and friends.
- Formal dining and living rooms with custom window treatments. A relaxing atrium room with exceptional views.
- A spacious master with sitting area, spa bath with Jacuzzi tub, separate shower and 2 walk-in closets.
- The walk-out basement has a custom built wet bar, exercise room, billiard area, and comfy media room with 65" plasma
  TV.
- Paver patio, multi-level TreX deck with integrated lighting and professionally landscaped.
- Get the digital brochure for this home at www.HomesWithSamantha.com.