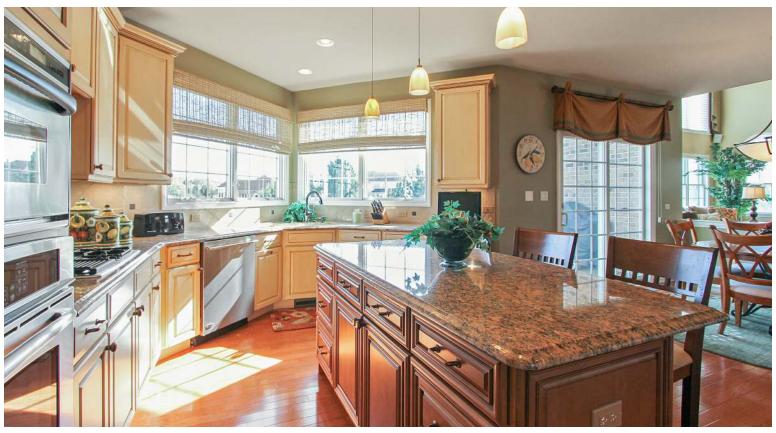

86 TOURNAMENT DRIVE NORTH

Hawthorn Woods Country Club

- A beautiful and expanded Harvard model with golf course and conservancy views!
- Located on a large cul-de-sac lot with 3 finished levels. Gorgeous finishes throughout this desirable and open floor plan.
- Tastefully decorated and professionally designed with hardwood flooring, deep crown molding, wainscoting, bright white trim, home automation and a neutral color palette throughout.
- Walls of windows welcome in ample natural light.
- The kitchen is spectacular with plenty of cabinets, a breakfast bar/island, granite tops and stainless steel appliances. The perfect spot for preparing meals and gathering with family and friends.
- Formal dining and living rooms with custom window treatments. A relaxing atrium room with exceptional views.
- A spacious master with sitting area, spa bath with Jacuzzi tub, separate shower and 2 walk-in closets.
- The walk-out basement has a custom built wet bar, exercise room, billiard area, and comfy media room with 65" plasma
  TV.
- Paver patio, multi-level TreX deck with integrated lighting and professionally landscaped.
- Get the digital brochure for this home at www.HomesWithSamantha.com.