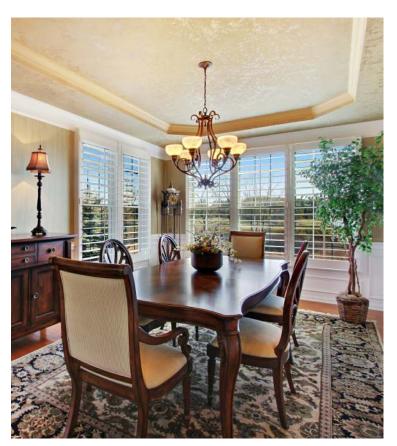

86 TOURNAMENT DRIVE NORTH

Hawthorn Woods Country Club

- A beautiful and expanded Harvard model with golf course and conservancy views!
- Located on a large cul-de-sac lot with 3 finished levels. Gorgeous finishes throughout this desirable and open floor plan.
- Tastefully decorated and professionally designed with hardwood flooring, deep crown molding, wainscoting, bright white trim, home automation and a neutral color palette throughout.
- Walls of windows welcome in ample natural light.
- The kitchen is spectacular with plenty of cabinets, a breakfast bar/island, granite tops and stainless steel appliances. The perfect spot for preparing meals and gathering with family and friends.
- Formal dining and living rooms with custom window treatments. A relaxing atrium room with exceptional views.
- A spacious master with sitting area, spa bath with Jacuzzi tub, separate shower and 2 walk-in closets.
- The walk-out basement has a custom built wet bar, exercise room, billiard area, and comfy media room with 65" plasma
  TV.
- Paver patio, multi-level TreX deck with integrated lighting and professionally landscaped.
- Get the digital brochure for this home at www.HomesWithSamantha.com.