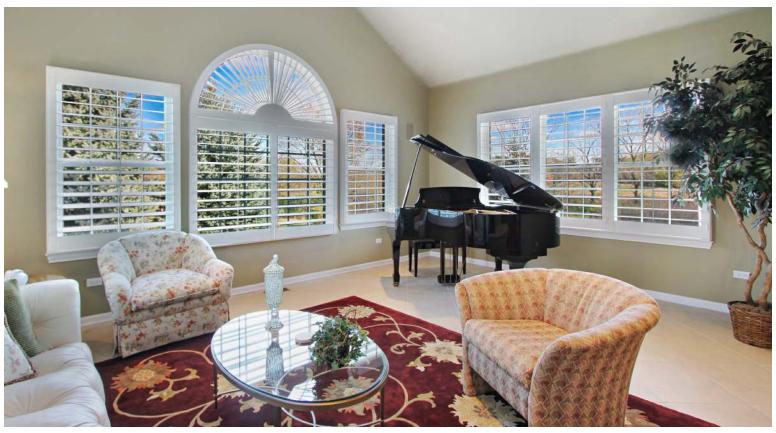

86 TOURNAMENT DRIVE NORTH

Hawthorn Woods Country Club

- A beautiful and expanded Harvard model with golf course and conservancy views!
- Located on a large cul-de-sac lot with 3 finished levels. Gorgeous finishes throughout this desirable and open floor plan.
- Tastefully decorated and professionally designed with hardwood flooring, deep crown molding, wainscoting, bright white trim, home automation and a neutral color palette throughout.
- Walls of windows welcome in ample natural light.
- The kitchen is spectacular with plenty of cabinets, a breakfast bar/island, granite tops and stainless steel appliances. The perfect spot for preparing meals and gathering with family and friends.
- Formal dining and living rooms with custom window treatments. A relaxing atrium room with exceptional views.
- A spacious master with sitting area, spa bath with Jacuzzi tub, separate shower and 2 walk-in closets.
- The walk-out basement has a custom built wet bar, exercise room, billiard area, and comfy media room with 65" plasma
  TV.
- Paver patio, multi-level TreX deck with integrated lighting and professionally landscaped.
- Get the digital brochure for this home at www.HomesWithSamantha.com.