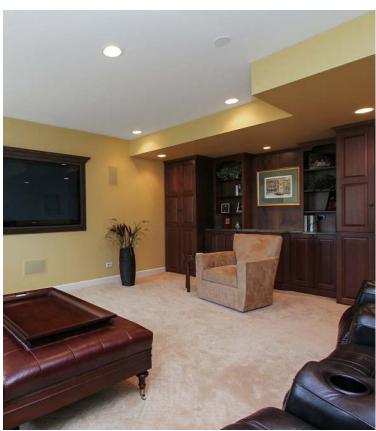

86 TOURNAMENT DRIVE NORTH

Hawthorn Woods Country Club

- A beautiful and expanded Harvard model with golf course and conservancy views!
- Located on a large cul-de-sac lot with 3 finished levels. Gorgeous finishes throughout this desirable and open floor plan.
- Tastefully decorated and professionally designed with hardwood flooring, deep crown molding, wainscoting, bright white trim, home automation and a neutral color palette throughout.
- Walls of windows welcome in ample natural light.
- The kitchen is spectacular with plenty of cabinets, a breakfast bar/island, granite tops and stainless steel appliances. The perfect spot for preparing meals and gathering with family and friends.
- Formal dining and living rooms with custom window treatments. A relaxing atrium room with exceptional views.
- A spacious master with sitting area, spa bath with Jacuzzi tub, separate shower and 2 walk-in closets.
- The walk-out basement has a custom built wet bar, exercise room, billiard area, and comfy media room with 65" plasma
  TV.
- Paver patio, multi-level TreX deck with integrated lighting and professionally landscaped.
- Get the digital brochure for this home at www.HomesWithSamantha.com.