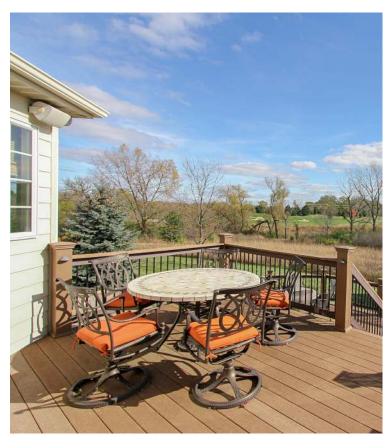

86 TOURNAMENT DRIVE NORTH

Hawthorn Woods Country Club

- A beautiful and expanded Harvard model with golf course and conservancy views!
- Located on a large cul-de-sac lot with 3 finished levels. Gorgeous finishes throughout this desirable and open floor plan.
- Tastefully decorated and professionally designed with hardwood flooring, deep crown molding, wainscoting, bright white trim, home automation and a neutral color palette throughout.
- Walls of windows welcome in ample natural light.
- The kitchen is spectacular with plenty of cabinets, a breakfast bar/island, granite tops and stainless steel appliances. The perfect spot for preparing meals and gathering with family and friends.
- Formal dining and living rooms with custom window treatments. A relaxing atrium room with exceptional views.
- A spacious master with sitting area, spa bath with Jacuzzi tub, separate shower and 2 walk-in closets.
- The walk-out basement has a custom built wet bar, exercise room, billiard area, and comfy media room with 65" plasma
  TV.
- Paver patio, multi-level TreX deck with integrated lighting and professionally landscaped.
- Get the digital brochure for this home at www.HomesWithSamantha.com.