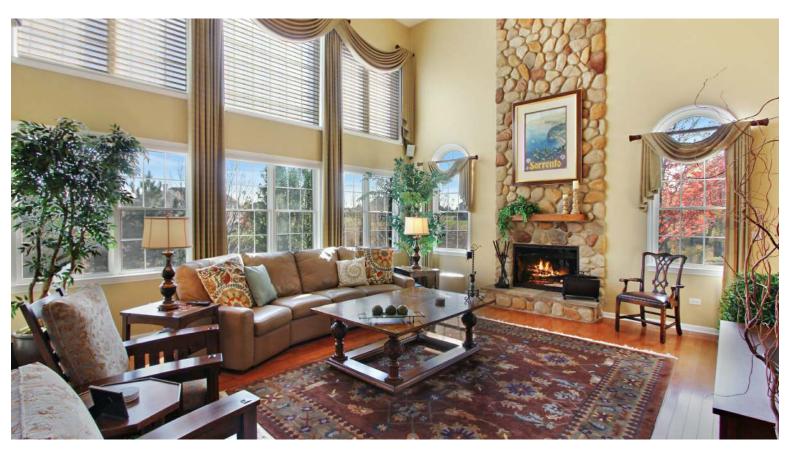

86 TOURNAMENT DRIVE NORTH

Hawthorn Woods Country Club

- A beautiful and expanded Harvard model with golf course and conservancy views!
- Located on a large cul-de-sac lot with 3 finished levels. Gorgeous finishes throughout this desirable and open floor plan.
- Tastefully decorated and professionally designed with hardwood flooring, deep crown molding, wainscoting, bright white trim, home automation and a neutral color palette throughout.
- Walls of windows welcome in ample natural light.
- The kitchen is spectacular with plenty of cabinets, a breakfast bar/island, granite tops and stainless steel appliances. The perfect spot for preparing meals and gathering with family and friends.
- Formal dining and living rooms with custom window treatments. A relaxing atrium room with exceptional views.
- A spacious master with sitting area, spa bath with Jacuzzi tub, separate shower and 2 walk-in closets.
- The walk-out basement has a custom built wet bar, exercise room, billiard area, and comfy media room with 65" plasma
  TV.
- Paver patio, multi-level TreX deck with integrated lighting and professionally landscaped.
- Get the digital brochure for this home at www.HomesWithSamantha.com.