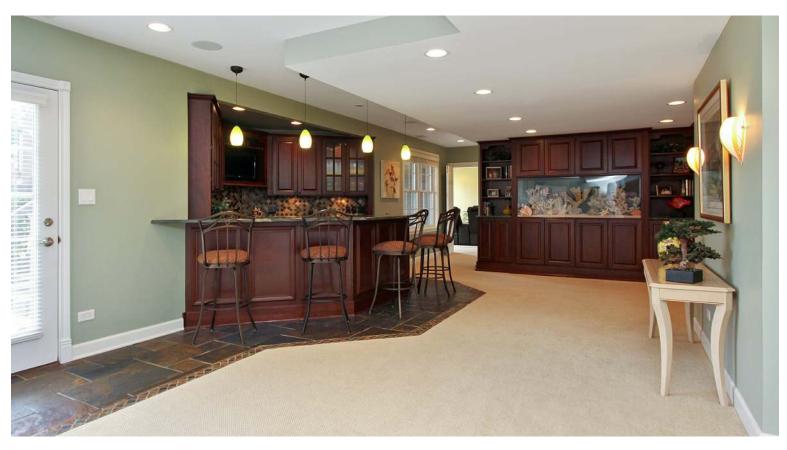

86 TOURNAMENT DRIVE NORTH

Hawthorn Woods Country Club

- A beautiful and expanded Harvard model with golf course and conservancy views!
- Located on a large cul-de-sac lot with 3 finished levels. Gorgeous finishes throughout this desirable and open floor plan.
- Tastefully decorated and professionally designed with hardwood flooring, deep crown molding, wainscoting, bright white trim, home automation and a neutral color palette throughout.
- Walls of windows welcome in ample natural light.
- The kitchen is spectacular with plenty of cabinets, a breakfast bar/island, granite tops and stainless steel appliances. The perfect spot for preparing meals and gathering with family and friends.
- Formal dining and living rooms with custom window treatments. A relaxing atrium room with exceptional views.
- A spacious master with sitting area, spa bath with Jacuzzi tub, separate shower and 2 walk-in closets.
- The walk-out basement has a custom built wet bar, exercise room, billiard area, and comfy media room with 65" plasma
  TV.
- Paver patio, multi-level TreX deck with integrated lighting and professionally landscaped.
- Get the digital brochure for this home at www.HomesWithSamantha.com.