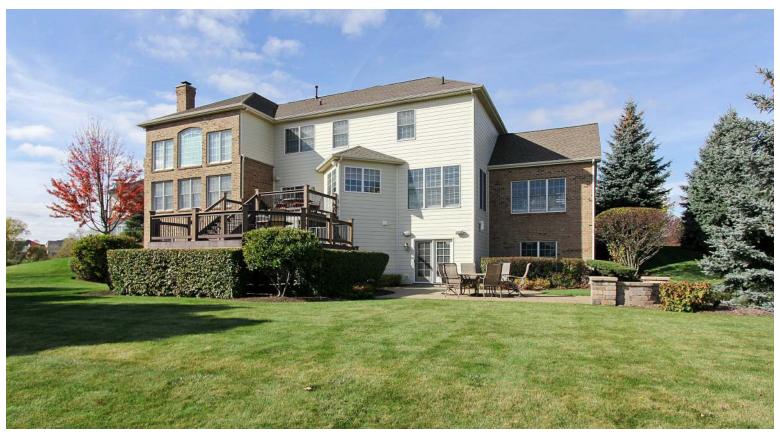

86 TOURNAMENT DRIVE NORTH

Hawthorn Woods Country Club

- A beautiful and expanded Harvard model with golf course and conservancy views!
- Located on a large cul-de-sac lot with 3 finished levels. Gorgeous finishes throughout this desirable and open floor plan.
- Tastefully decorated and professionally designed with hardwood flooring, deep crown molding, wainscoting, bright white trim, home automation and a neutral color palette throughout.
- Walls of windows welcome in ample natural light.
- The kitchen is spectacular with plenty of cabinets, a breakfast bar/island, granite tops and stainless steel appliances. The perfect spot for preparing meals and gathering with family and friends.
- Formal dining and living rooms with custom window treatments. A relaxing atrium room with exceptional views.
- A spacious master with sitting area, spa bath with Jacuzzi tub, separate shower and 2 walk-in closets.
- The walk-out basement has a custom built wet bar, exercise room, billiard area, and comfy media room with 65" plasma
  TV.
- Paver patio, multi-level TreX deck with integrated lighting and professionally landscaped.
- Get the digital brochure for this home at www.HomesWithSamantha.com.