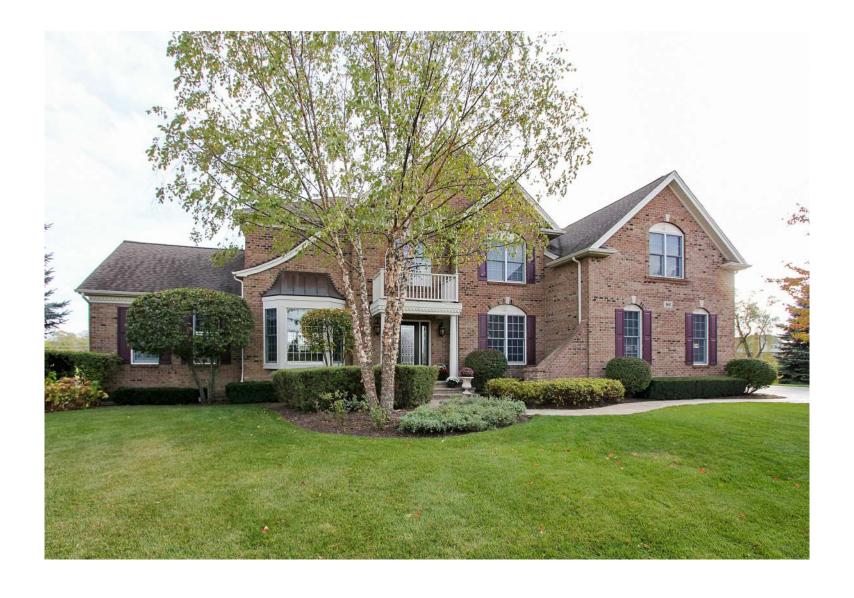

86 TOURNAMENT DRIVE NORTH

Hawthorn Woods Country Club

- A beautiful and expanded Harvard model with golf course and conservancy views!
- Located on a large cul-de-sac lot with 3 finished levels. Gorgeous finishes throughout this desirable and open floor plan.
- Tastefully decorated and professionally designed with hardwood flooring, deep crown molding, wainscoting, bright white trim, home automation and a neutral color palette throughout.
- Walls of windows welcome in ample natural light.
- The kitchen is spectacular with plenty of cabinets, a breakfast bar/island, granite tops and stainless steel appliances. The perfect spot for preparing meals and gathering with family and friends.
- Formal dining and living rooms with custom window treatments. A relaxing atrium room with exceptional views.
- A spacious master with sitting area, spa bath with Jacuzzi tub, separate shower and 2 walk-in closets.
- The walk-out basement has a custom built wet bar, exercise room, billiard area, and comfy media room with 65" plasma
  TV.
- Paver patio, multi-level TreX deck with integrated lighting and professionally landscaped.
- Get the digital brochure for this home at www.HomesWithSamantha.com.