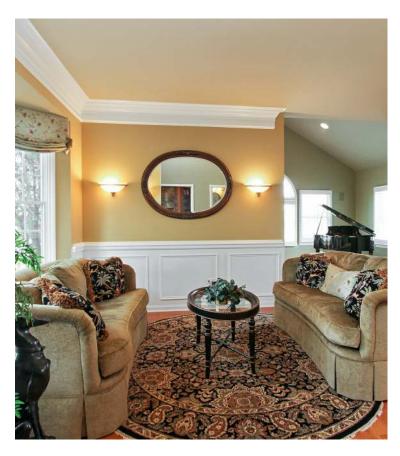

86 TOURNAMENT DRIVE NORTH

Hawthorn Woods Country Club

- A beautiful and expanded Harvard model with golf course and conservancy views!
- Located on a large cul-de-sac lot with 3 finished levels. Gorgeous finishes throughout this desirable and open floor plan.
- Tastefully decorated and professionally designed with hardwood flooring, deep crown molding, wainscoting, bright white trim, home automation and a neutral color palette throughout.
- Walls of windows welcome in ample natural light.
- The kitchen is spectacular with plenty of cabinets, a breakfast bar/island, granite tops and stainless steel appliances. The perfect spot for preparing meals and gathering with family and friends.
- Formal dining and living rooms with custom window treatments. A relaxing atrium room with exceptional views.
- A spacious master with sitting area, spa bath with Jacuzzi tub, separate shower and 2 walk-in closets.
- The walk-out basement has a custom built wet bar, exercise room, billiard area, and comfy media room with 65" plasma
  TV.
- Paver patio, multi-level TreX deck with integrated lighting and professionally landscaped.
- Get the digital brochure for this home at www.HomesWithSamantha.com.