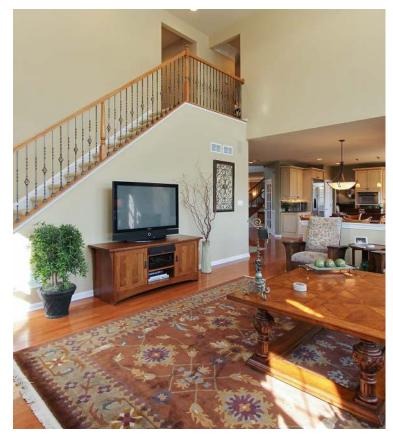

86 TOURNAMENT DRIVE NORTH

Hawthorn Woods Country Club

- A beautiful and expanded Harvard model with golf course and conservancy views!
- Located on a large cul-de-sac lot with 3 finished levels. Gorgeous finishes throughout this desirable and open floor plan.
- Tastefully decorated and professionally designed with hardwood flooring, deep crown molding, wainscoting, bright white trim, home automation and a neutral color palette throughout.
- Walls of windows welcome in ample natural light.
- The kitchen is spectacular with plenty of cabinets, a breakfast bar/island, granite tops and stainless steel appliances. The perfect spot for preparing meals and gathering with family and friends.
- Formal dining and living rooms with custom window treatments. A relaxing atrium room with exceptional views.
- A spacious master with sitting area, spa bath with Jacuzzi tub, separate shower and 2 walk-in closets.
- The walk-out basement has a custom built wet bar, exercise room, billiard area, and comfy media room with 65" plasma
  TV.
- Paver patio, multi-level TreX deck with integrated lighting and professionally landscaped.
- Get the digital brochure for this home at www.HomesWithSamantha.com.