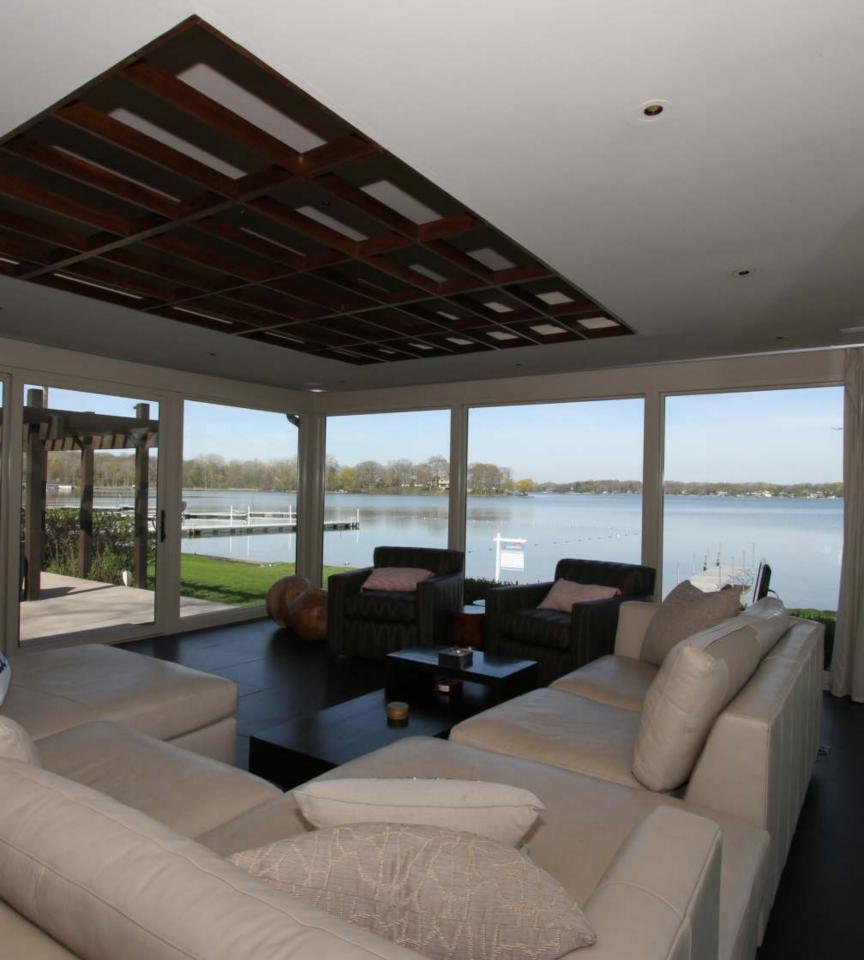

8968 LAKE PARK DR | Powers Lake Wisconsin

- Zen decor is theme for this stunning Lake Home
- 75 feet of level Powers Lake frontage
- Floor to ceiling glass front display's the reason you are there
- Gourmet kitchen feature's Miele appliances Thermadore large door refrigerator and freezer
- Black porcelain floors enhance the sculpture fireplace
- Invigorate your spirit in the rainfall shower or acrylic air bath
- Priceless memories await you at the one of a kind Lake House on the crystal clear waters of beautiful Powers Lake!
- Entertain all summer on the lakefront steps to your private 75 feet of sandy beach
- Indoor/outdoor lakefront room and spacious deck