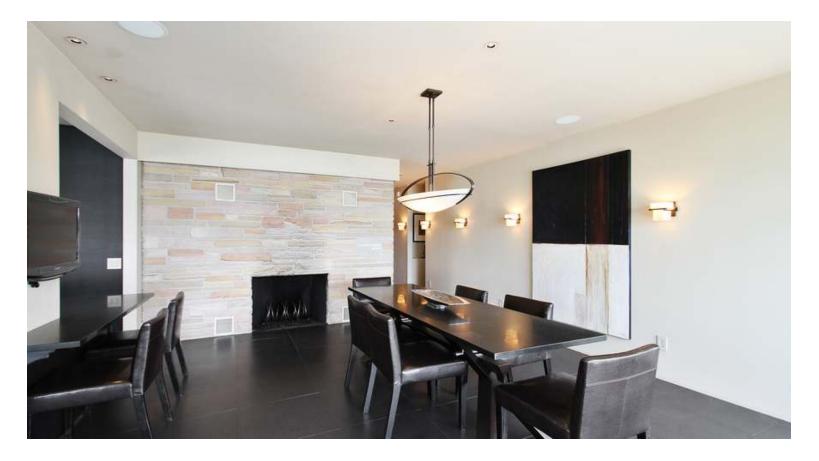

8968 LAKE PARK DR | Powers Lake Wisconsin

- Zen decor is theme for this stunning Lake Home
- 75 feet of level Powers Lake frontage
- Floor to ceiling glass front display's the reason you are there
- Gourmet kitchen feature's Miele appliances Thermadore large door refrigerator and freezer
- Black porcelain floors enhance the sculpture fireplace
- Invigorate your spirit in the rainfall shower or acrylic air bath
- Priceless memories await you at the one of a kind Lake House on the crystal clear waters of beautiful Powers Lake!
- Entertain all summer on the lakefront steps to your private 75 feet of sandy beach
- Indoor/outdoor lakefront room and spacious deck