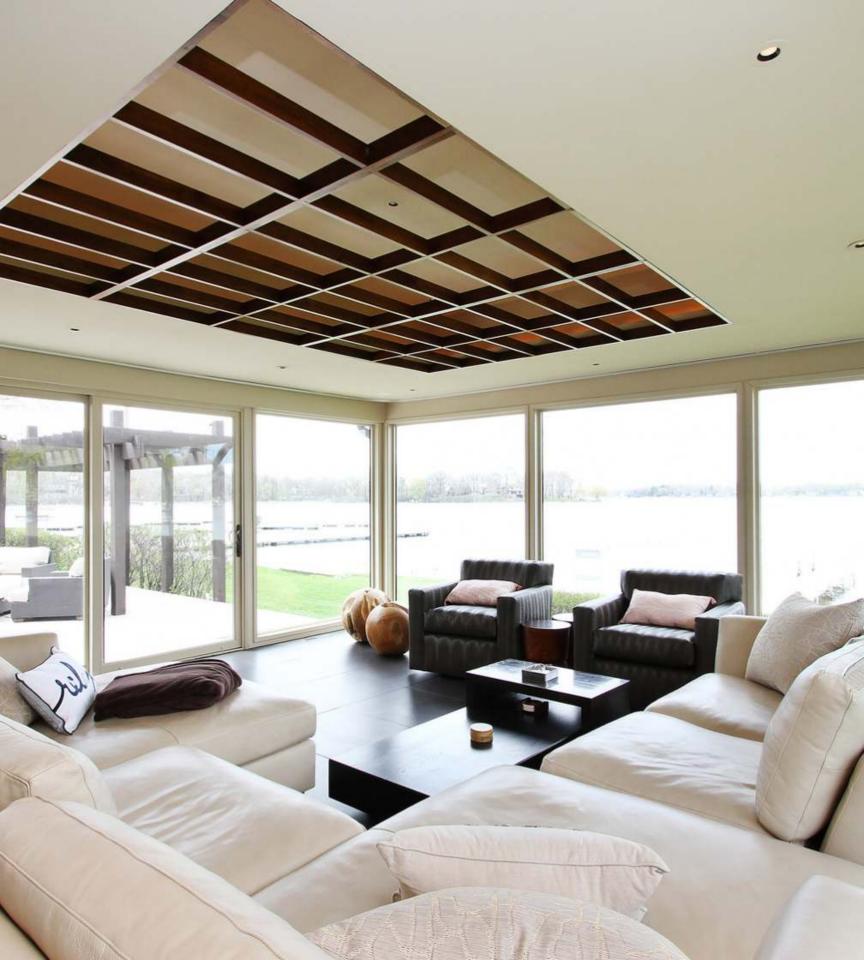

8968 LAKE PARK DR | Powers Lake Wisconsin

- Zen decor is theme for this stunning Lake Home
- 75 feet of level Powers Lake frontage
- Floor to ceiling glass front display's the reason you are there
- Gourmet kitchen feature's Miele appliances Thermadore large door refrigerator and freezer
- Black porcelain floors enhance the sculpture fireplace
- Invigorate your spirit in the rainfall shower or acrylic air bath
- Priceless memories await you at the one of a kind Lake House on the crystal clear waters of beautiful Powers Lake!
- Entertain all summer on the lakefront steps to your private 75 feet of sandy beach
- Indoor/outdoor lakefront room and spacious deck