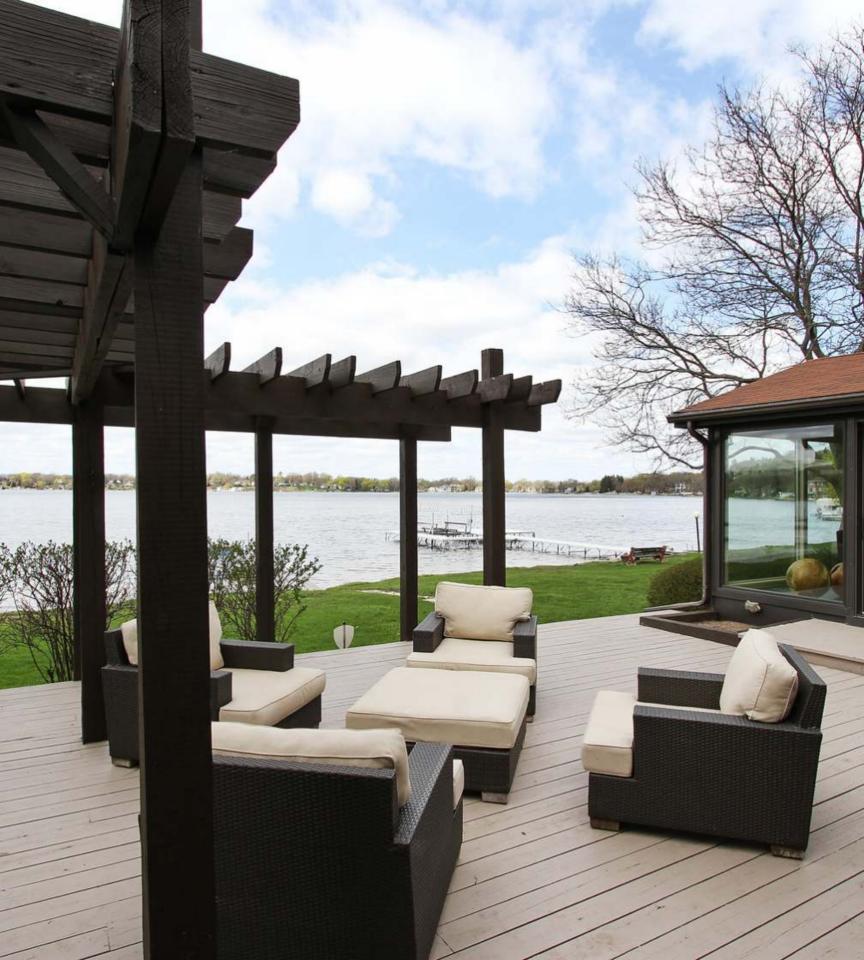

8968 LAKE PARK DR | Powers Lake Wisconsin

- Zen decor is theme for this stunning Lake Home
- 75 feet of level Powers Lake frontage
- Floor to ceiling glass front display's the reason you are there
- Gourmet kitchen feature's Miele appliances Thermadore large door refrigerator and freezer
- Black porcelain floors enhance the sculpture fireplace
- Invigorate your spirit in the rainfall shower or acrylic air bath
- Priceless memories await you at the one of a kind Lake House on the crystal clear waters of beautiful Powers Lake!
- Entertain all summer on the lakefront steps to your private 75 feet of sandy beach
- Indoor/outdoor lakefront room and spacious deck