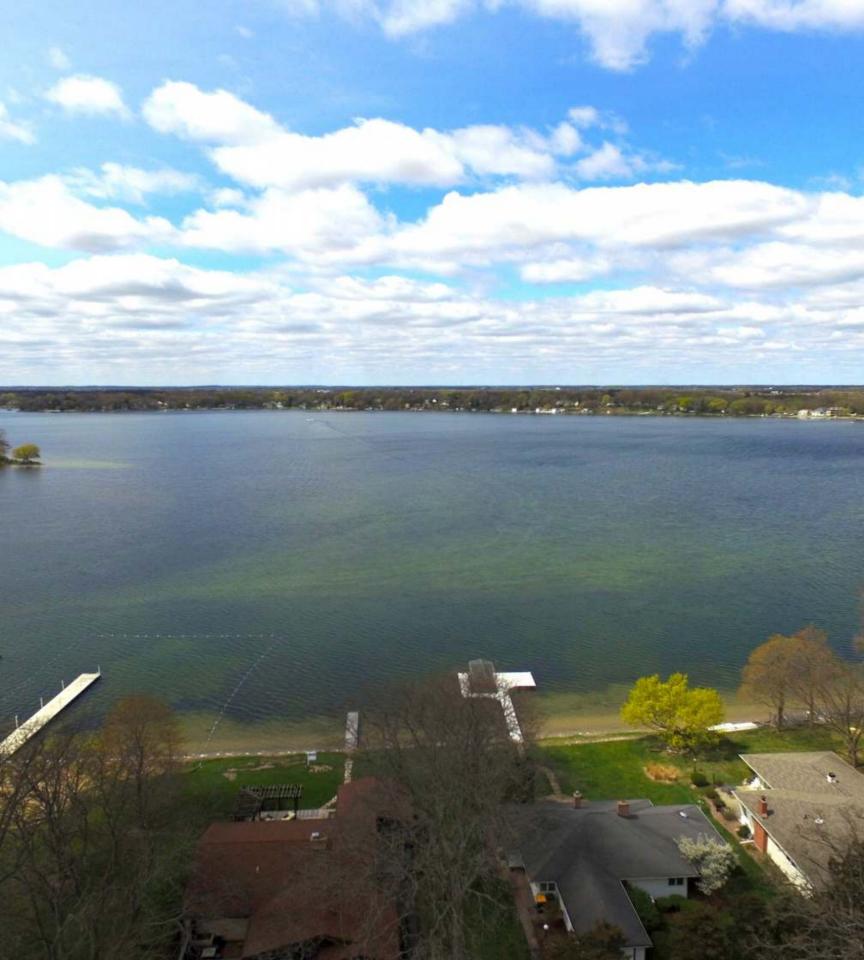

8968 LAKE PARK DR | Powers Lake Wisconsin

- Zen decor is theme for this stunning Lake Home
- 75 feet of level Powers Lake frontage
- Floor to ceiling glass front display's the reason you are there
- Gourmet kitchen feature's Miele appliances Thermadore large door refrigerator and freezer
- Black porcelain floors enhance the sculpture fireplace
- Invigorate your spirit in the rainfall shower or acrylic air bath
- Priceless memories await you at the one of a kind Lake House on the crystal clear waters of beautiful Powers Lake!
- Entertain all summer on the lakefront steps to your private 75 feet of sandy beach
- Indoor/outdoor lakefront room and spacious deck