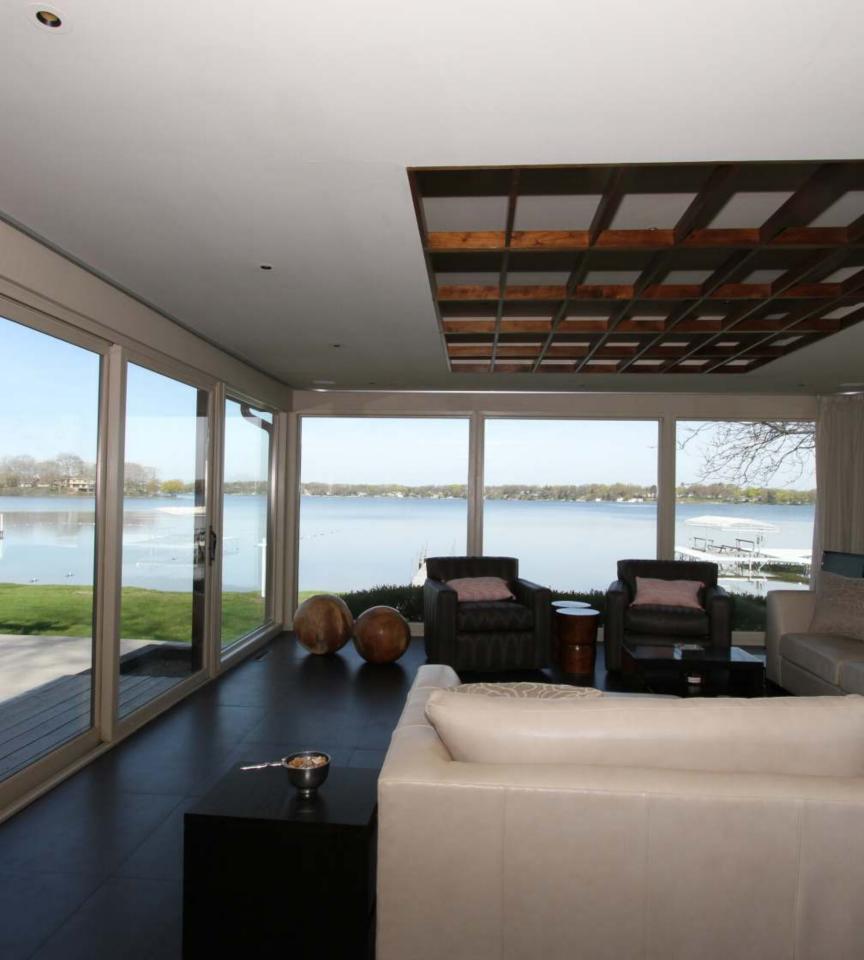

8968 LAKE PARK DR | Powers Lake Wisconsin

- Zen decor is theme for this stunning Lake Home
- 75 feet of level Powers Lake frontage
- Floor to ceiling glass front display's the reason you are there
- Gourmet kitchen feature's Miele appliances Thermadore large door refrigerator and freezer
- Black porcelain floors enhance the sculpture fireplace
- Invigorate your spirit in the rainfall shower or acrylic air bath
- Priceless memories await you at the one of a kind Lake House on the crystal clear waters of beautiful Powers Lake!
- Entertain all summer on the lakefront steps to your private 75 feet of sandy beach
- Indoor/outdoor lakefront room and spacious deck