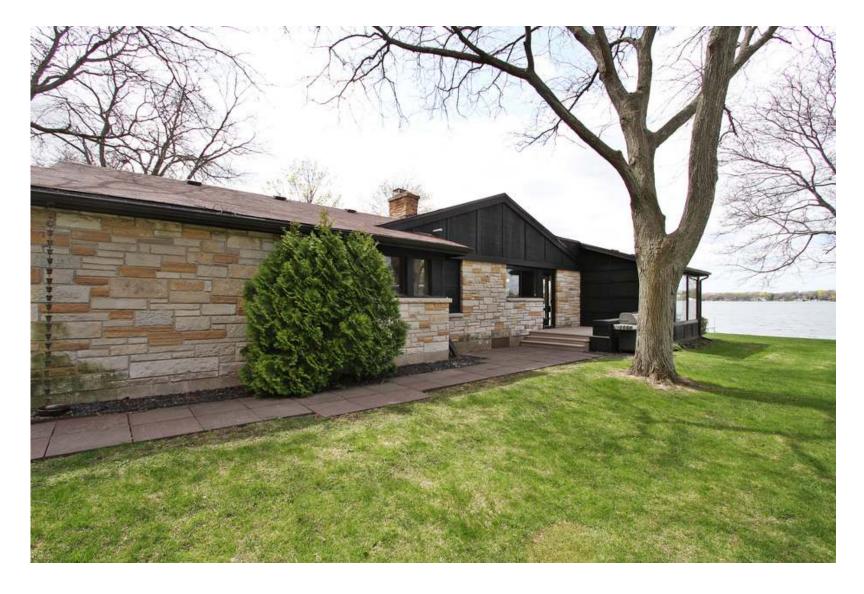

8968 LAKE PARK DR | Powers Lake Wisconsin

- Zen decor is theme for this stunning Lake Home
- 75 feet of level Powers Lake frontage
- Floor to ceiling glass front display's the reason you are there
- Gourmet kitchen feature's Miele appliances Thermadore large door refrigerator and freezer
- Black porcelain floors enhance the sculpture fireplace
- Invigorate your spirit in the rainfall shower or acrylic air bath
- Priceless memories await you at the one of a kind Lake House on the crystal clear waters of beautiful Powers Lake!
- Entertain all summer on the lakefront steps to your private 75 feet of sandy beach
- Indoor/outdoor lakefront room and spacious deck