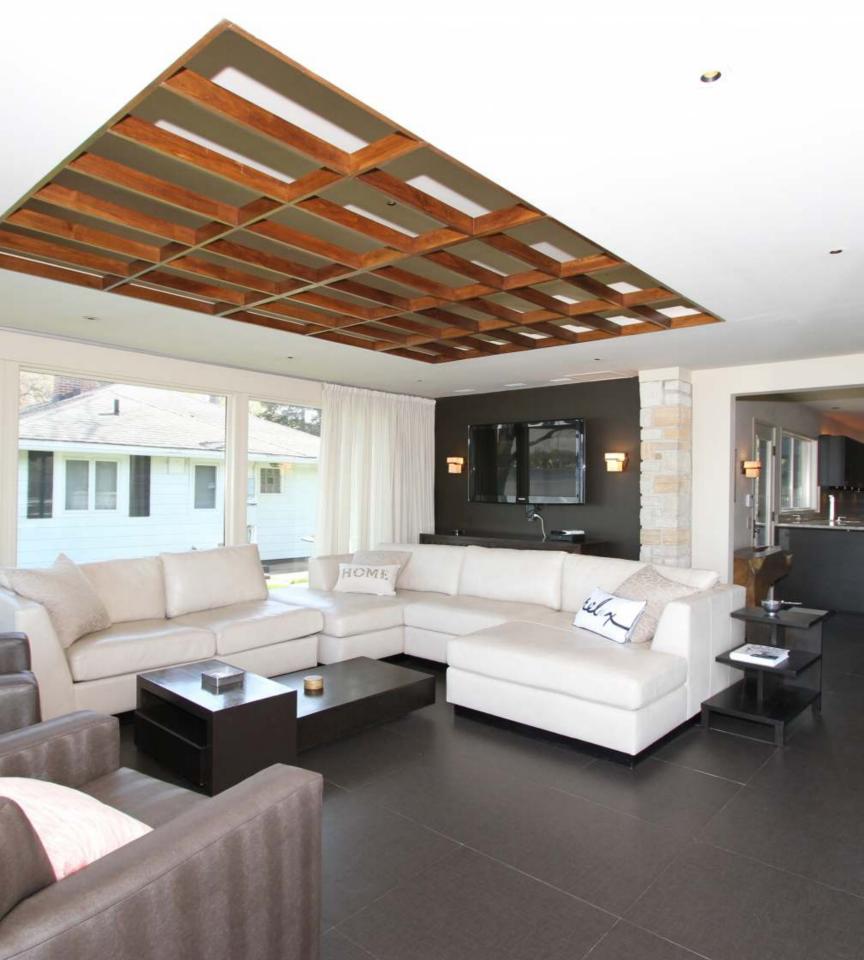

8968 LAKE PARK DR | Powers Lake Wisconsin

- Zen decor is theme for this stunning Lake Home
- 75 feet of level Powers Lake frontage
- Floor to ceiling glass front display's the reason you are there
- Gourmet kitchen feature's Miele appliances Thermadore large door refrigerator and freezer
- Black porcelain floors enhance the sculpture fireplace
- Invigorate your spirit in the rainfall shower or acrylic air bath
- Priceless memories await you at the one of a kind Lake House on the crystal clear waters of beautiful Powers Lake!
- Entertain all summer on the lakefront steps to your private 75 feet of sandy beach
- Indoor/outdoor lakefront room and spacious deck