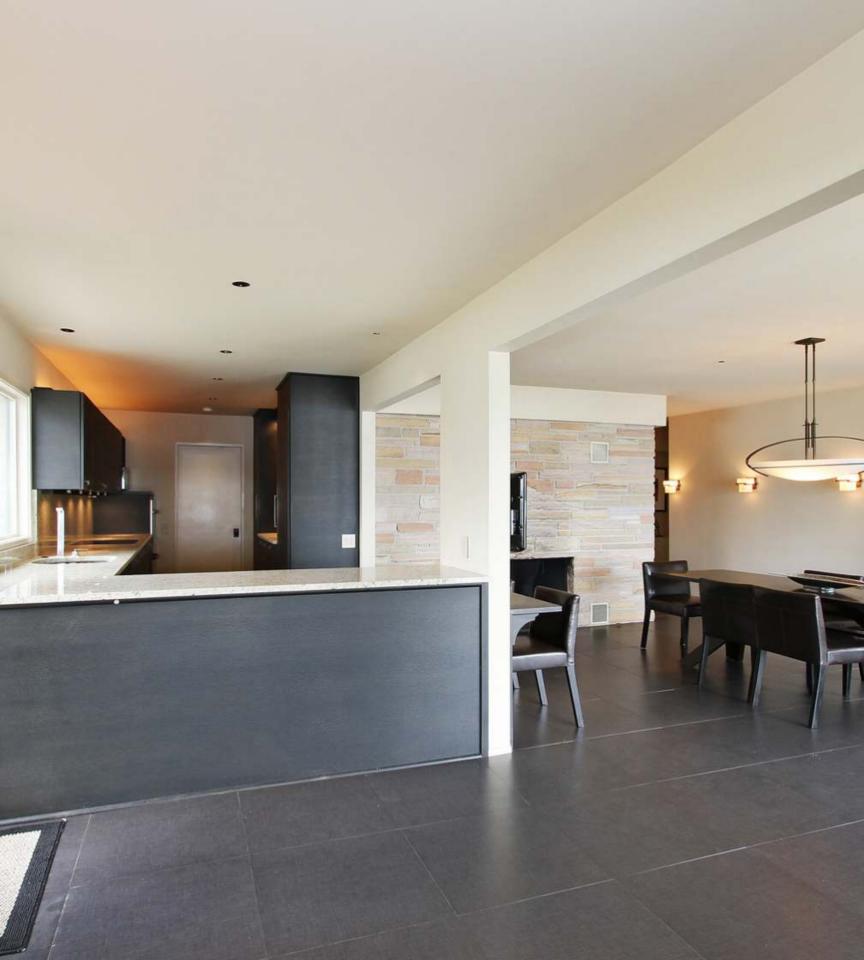

8968 LAKE PARK DR | Powers Lake Wisconsin

- Zen decor is theme for this stunning Lake Home
- 75 feet of level Powers Lake frontage
- Floor to ceiling glass front display's the reason you are there
- Gourmet kitchen feature's Miele appliances Thermadore large door refrigerator and freezer
- Black porcelain floors enhance the sculpture fireplace
- Invigorate your spirit in the rainfall shower or acrylic air bath
- Priceless memories await you at the one of a kind Lake House on the crystal clear waters of beautiful Powers Lake!
- Entertain all summer on the lakefront steps to your private 75 feet of sandy beach
- Indoor/outdoor lakefront room and spacious deck