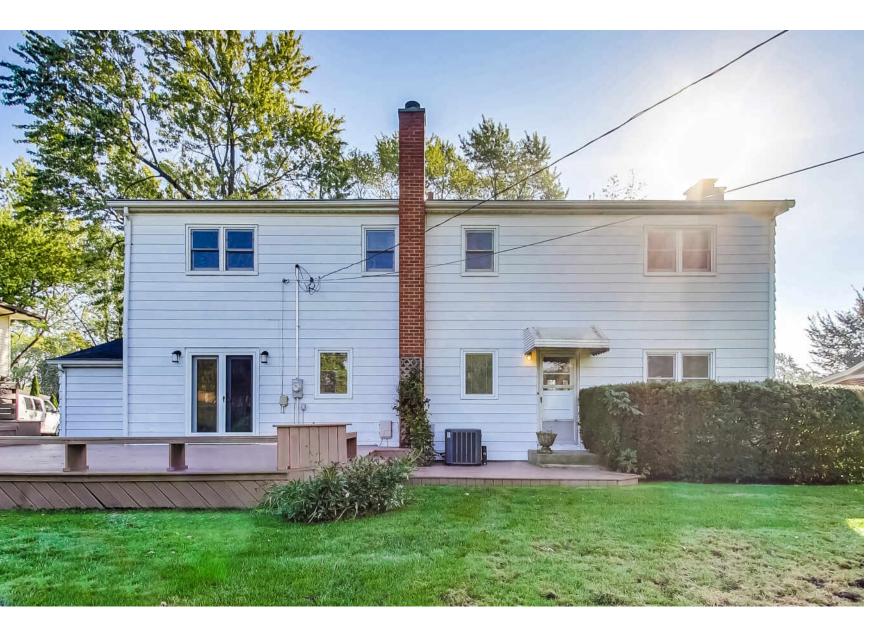

## ALMOST A BRAND NEW HOME! JUST MOVE IN!

OUTSTANDING TRANSFORMATION! GORGEOUS!! MOVE INTO ONE OF THE PRETTIEST HOMES ON THE MARKET TODAY!! GLEAMING HARDWOOD FLOORS! NEW KITCHEN CABINETS AND QUARTZ COUNTERTOPS! ALL REPAINTED AND STUNNING! LOTS OF IMPROVEMENTS TO ELECTRICAL, PLUMBING FOR UPSTAIRS BATHS, AND MUCH MORE! Beautiful colonial with an ideal location! Sought after school district! Four OVERSIZED bedrooms and 2.5 baths! The primary bedroom features its own NEW private bathroom along with a spacious walk in closet! HUGE living room with fireplace, separate dining room (or remote first floor home office), partially finished basement features family room with fireplace, built-ins, and brand new CARPET!! Plenty of room for everyone! Utility area has storage space. So much charm in this bright two story home and it's near everything within a quick drive or walk! Walking distance to Einstein and Friendship parks. NEW ELECTRICAL PANEL.