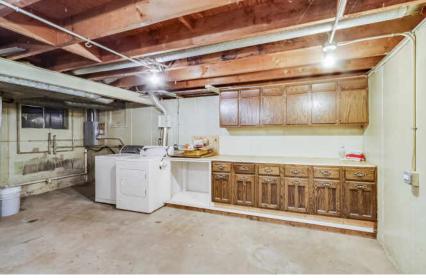

## ALMOST A BRAND NEW HOME! JUST MOVE IN!

OUTSTANDING TRANSFORMATION! GORGEOUS!! MOVE INTO ONE OF THE PRETTIEST HOMES ON THE MARKET TODAY!! GLEAMING HARDWOOD FLOORS! NEW KITCHEN CABINETS AND QUARTZ COUNTERTOPS! ALL REPAINTED AND STUNNING! LOTS OF IMPROVEMENTS TO ELECTRICAL, PLUMBING FOR UPSTAIRS BATHS, AND MUCH MORE! Beautiful colonial with an ideal location! Sought after school district! Four OVERSIZED bedrooms and 2.5 baths! The primary bedroom features its own NEW private bathroom along with a spacious walk in closet! HUGE living room with fireplace, separate dining room (or remote first floor home office), partially finished basement features family room with fireplace, built-ins, and brand new CARPET!! Plenty of room for everyone! Utility area has storage space. So much charm in this bright two story home and it's near everything within a quick drive or walk! Walking distance to Einstein and Friendship parks. NEW ELECTRICAL PANEL.