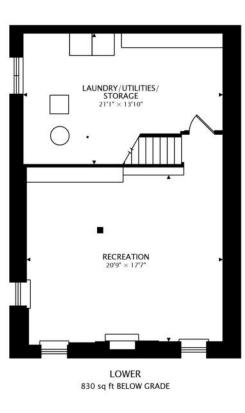

## ALMOST A BRAND NEW HOME! JUST MOVE IN!

OUTSTANDING TRANSFORMATION! GORGEOUS!! MOVE INTO ONE OF THE PRETTIEST HOMES ON THE MARKET TODAY!! GLEAMING HARDWOOD FLOORS! NEW KITCHEN CABINETS AND QUARTZ COUNTERTOPS! ALL REPAINTED AND STUNNING! LOTS OF IMPROVEMENTS TO ELECTRICAL, PLUMBING FOR UPSTAIRS BATHS, AND MUCH MORE! Beautiful colonial with an ideal location! Sought after school district! Four OVERSIZED bedrooms and 2.5 baths! The primary bedroom features its own NEW private bathroom along with a spacious walk in closet! HUGE living room with fireplace, separate dining room (or remote first floor home office), partially finished basement features family room with fireplace, built-ins, and brand new CARPET!! Plenty of room for everyone! Utility area has storage space. So much charm in this bright two story home and it's near everything within a quick drive or walk! Walking distance to Einstein and Friendship parks. NEW ELECTRICAL PANEL.