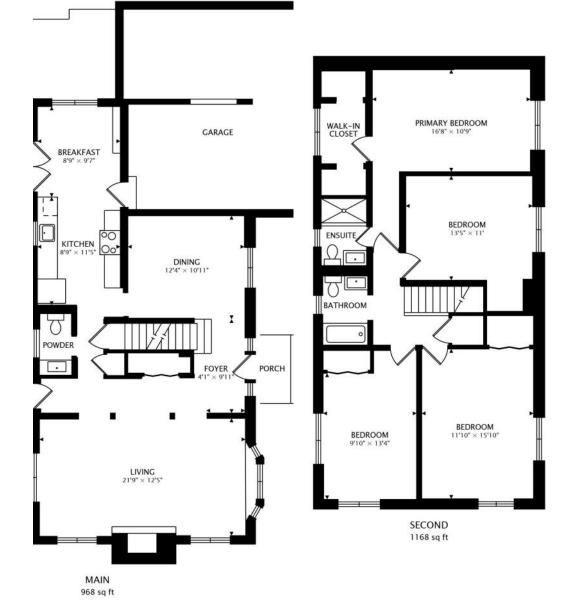

## ALMOST A BRAND NEW HOME! JUST MOVE IN!

OUTSTANDING TRANSFORMATION! GORGEOUS!! MOVE INTO ONE OF THE PRETTIEST HOMES ON THE MARKET TODAY!! GLEAMING HARDWOOD FLOORS! NEW KITCHEN CABINETS AND QUARTZ COUNTERTOPS! ALL REPAINTED AND STUNNING! LOTS OF IMPROVEMENTS TO ELECTRICAL, PLUMBING FOR UPSTAIRS BATHS, AND MUCH MORE! Beautiful colonial with an ideal location! Sought after school district! Four OVERSIZED bedrooms and 2.5 baths! The primary bedroom features its own NEW private bathroom along with a spacious walk in closet! HUGE living room with fireplace, separate dining room (or remote first floor home office), partially finished basement features family room with fireplace, built-ins, and brand new CARPET!! Plenty of room for everyone! Utility area has storage space. So much charm in this bright two story home and it's near everything within a quick drive or walk! Walking distance to Einstein and Friendship parks. NEW ELECTRICAL PANEL.