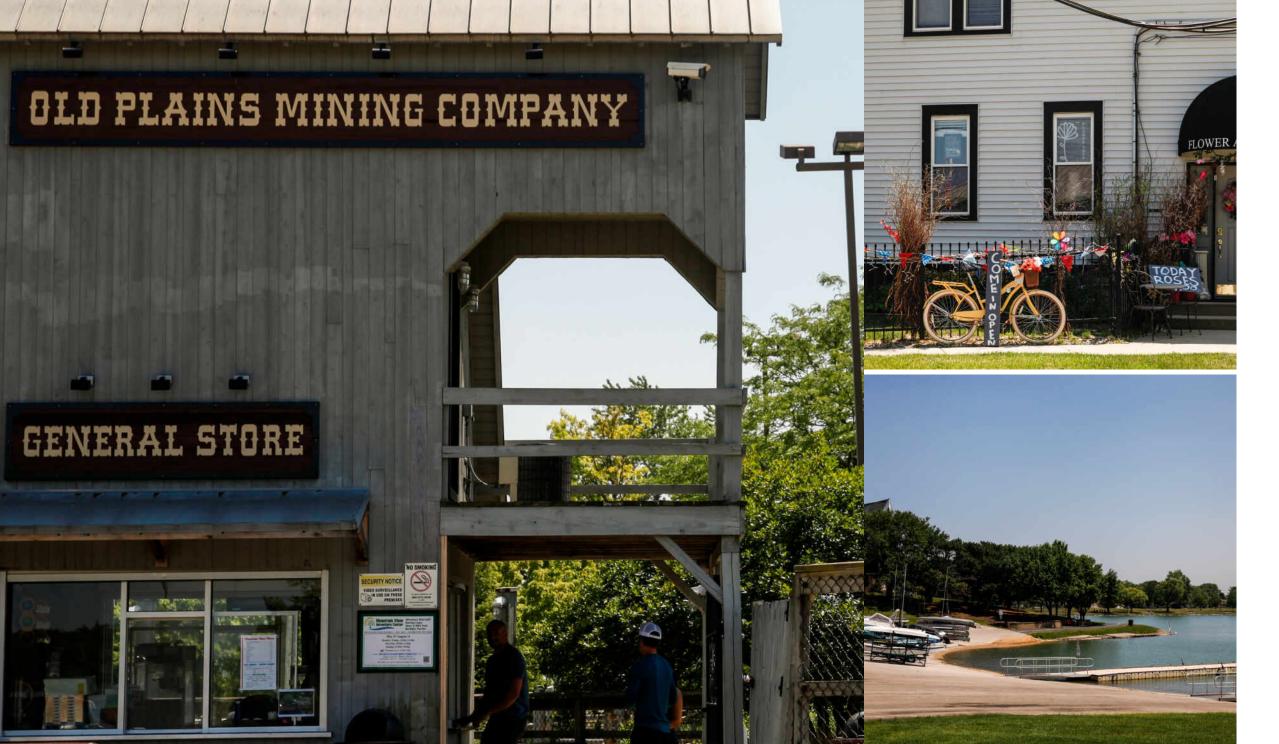

## THERE ARE NO STRANGERS IN **DES PLAINES**, AT LEAST NOT FOR LONG.

The city prides itself on being a friendly and welcoming place for newcomers as well as lifelong residents.

Located about 17 miles northwest of Chicago, near O'Hare International Airport, the city has a mix of residential, commercial, and industrial properties making it a great place to live, work, and play.

Des Plaines has several affordable and connected neighborhoods - from downtown high-rise condominiums to single-family neighborhoods.

Metropolitan Square, a mixed-use center, is a block away from the city's Metra station with convenient transportation to downtown Chicago on the Union Pacific Northwest Line. The Square includes 135 condominiums and lofts near local eateries as well as a large grocery store and more than 80,000 square feet of retail and office space.

The Des Plaines Park District offers numerous recreational facilities from water slides, swimming pools, and ice skating to 18-hole golf courses, bike trails, and boating. The city has 37 parks and more than 300 recreational programs and events.