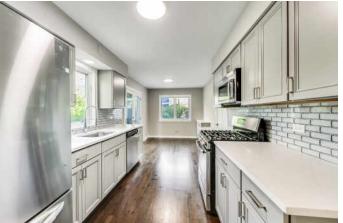

## ALMOST A BRAND NEW HOME! JUST MOVE IN!

OUTSTANDING TRANSFORMATION! GORGEOUS!! MOVE INTO ONE OF THE PRETTIEST HOMES ON THE MARKET TODAY!! GLEAMING HARDWOOD FLOORS! NEW KITCHEN CABINETS AND QUARTZ COUNTERTOPS! ALL REPAINTED AND STUNNING! LOTS OF IMPROVEMENTS TO ELECTRICAL, PLUMBING FOR UPSTAIRS BATHS, AND MUCH MORE! Beautiful colonial with an ideal location! Sought after school district! Four OVERSIZED bedrooms and 2.5 baths! The primary bedroom features its own NEW private bathroom along with a spacious walk in closet! HUGE living room with fireplace, separate dining room (or remote first floor home office), partially finished basement features family room with fireplace, built-ins, and brand new CARPET!! Plenty of room for everyone! Utility area has storage space. So much charm in this bright two story home and it's near everything within a quick drive or walk! Walking distance to Einstein and Friendship parks. NEW ELECTRICAL PANEL.