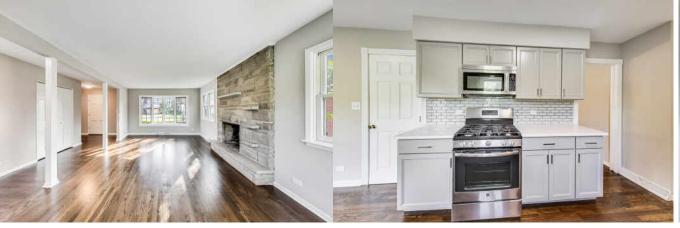

## ALMOST A BRAND NEW HOME! JUST MOVE IN!

OUTSTANDING TRANSFORMATION! GORGEOUS!! MOVE INTO ONE OF THE PRETTIEST HOMES ON THE MARKET TODAY!! GLEAMING HARDWOOD FLOORS! NEW KITCHEN CABINETS AND QUARTZ COUNTERTOPS! ALL REPAINTED AND STUNNING! LOTS OF IMPROVEMENTS TO ELECTRICAL, PLUMBING FOR UPSTAIRS BATHS, AND MUCH MORE! Beautiful colonial with an ideal location! Sought after school district! Four OVERSIZED bedrooms and 2.5 baths! The primary bedroom features its own NEW private bathroom along with a spacious walk in closet! HUGE living room with fireplace, separate dining room (or remote first floor home office), partially finished basement features family room with fireplace, built-ins, and brand new CARPET!! Plenty of room for everyone! Utility area has storage space. So much charm in this bright two story home and it's near everything within a quick drive or walk! Walking distance to Einstein and Friendship parks. NEW ELECTRICAL PANEL.