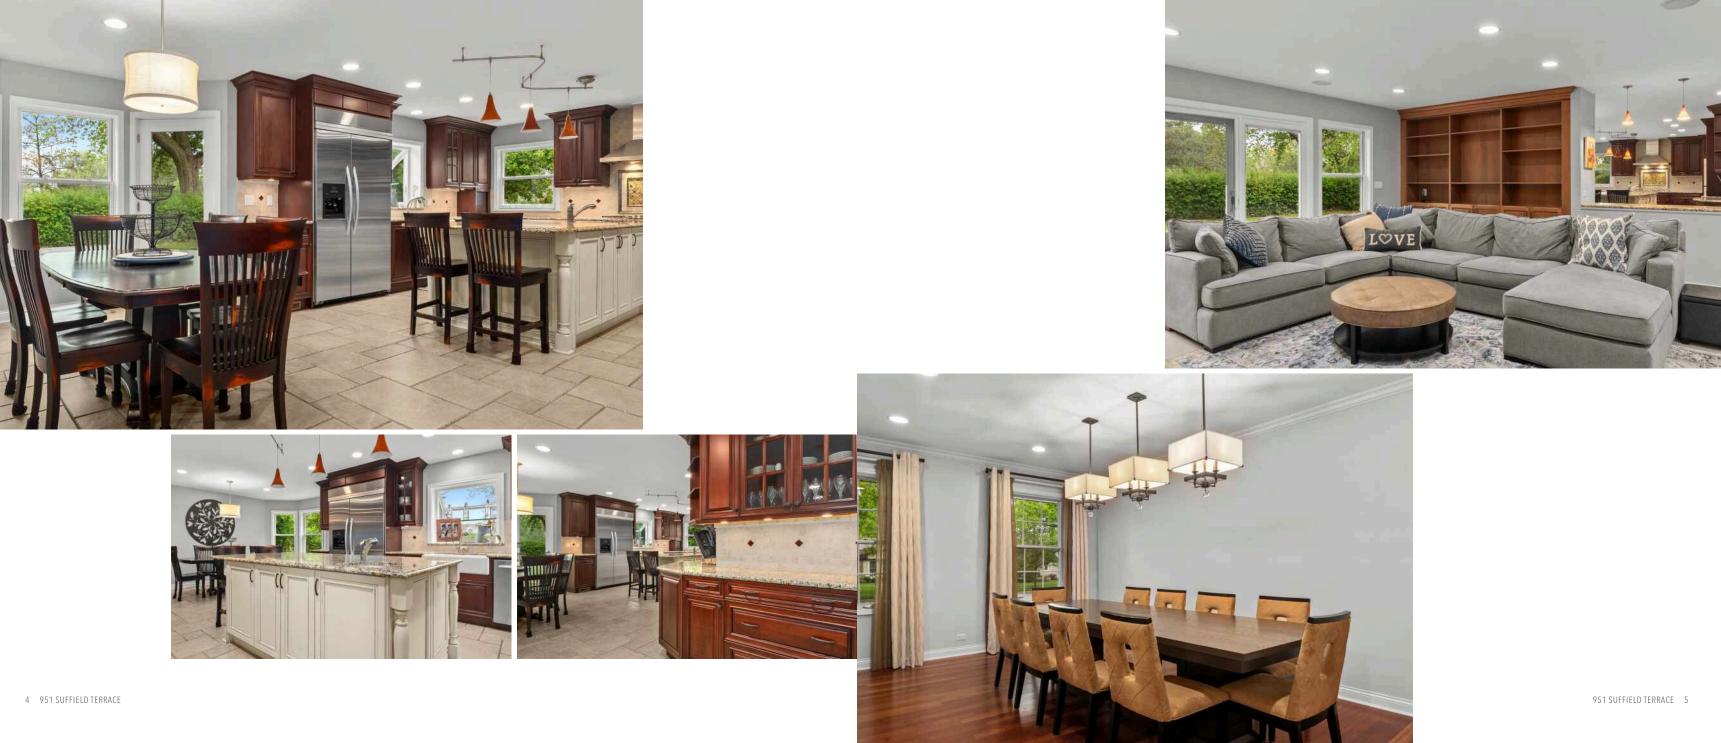

#### **951 SUFFIELD TERRACE** NORTHBROOK

4 BEDROOM 3.1 BATH Magnificent colonial in sought after Sutton Point in fantastic District 27! Upon entering this beautifully updated home, you will find a large first floor office with french doors, around the corner is the huge updated gorgeous custom(2007) kitchen with SS appliances, granite, farm sink, walk in pantry and so much more. Kitchen flows in to the very spacious family room which boasts custom built-ins, gas fireplace and sliders that open out to the magnificent backyard. Huge separate dining room is ideal for entertaining. Rounding out the main level is a spectacular laundry/mudroom with custom cubbies which include hidden outlets to charge all your work or school electronics. Head upstairs to a beautifully appointed primary suite featuring a huge walk in closet, spa like bathroom which features a large shower, stand alone tub, double sinks and heated floors. There are 3 additional generously sized bedrooms (one en-suite and updated in 2015) and an additional updated bath complete with double sinks and a tub/shower combo. All of the bedrooms have organized large closets. But wait-- there's more- Head down to the fabulous finished basement and find a rec room, tons of storage and plumbing for an additional bathroom if one wants to easily add. This home has been beautifully maintained and updated and is ready for its next owners. Close to schools, 294 highway, parks, golf courses and lots more. And don't miss out on Sutton Point's Flamingo Fridays!!!!!