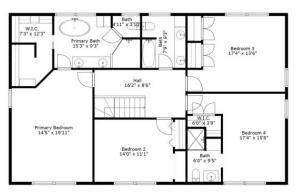

Floor Plan Created By Cubicasa App. Measurements Deemed Highly Reliable But Not Guaranteed.

Floor 3

#### **951 SUFFIELD TERRACE** NORTHBROOK

4 BEDROOM 3.1 BATH Magnificent colonial in sought after Sutton Point in fantastic District 27! Upon entering this beautifully updated home, you will find a large first floor office with french doors, around the corner is the huge updated gorgeous custom(2007) kitchen with SS appliances, granite, farm sink, walk in pantry and so much more. Kitchen flows in to the very spacious family room which boasts custom built-ins, gas fireplace and sliders that open out to the magnificent backyard. Huge separate dining room is ideal for entertaining. Rounding out the main level is a spectacular laundry/mudroom with custom cubbies which include hidden outlets to charge all your work or school electronics. Head upstairs to a beautifully appointed primary suite featuring a huge walk in closet, spa like bathroom which features a large shower, stand alone tub, double sinks and heated floors. There are 3 additional generously sized bedrooms (one en-suite and updated in 2015) and an additional updated bath complete with double sinks and a tub/shower combo. All of the bedrooms have organized large closets. But wait-- there's more- Head down to the fabulous finished basement and find a rec room, tons of storage and plumbing for an additional bathroom if one wants to easily add. This home has been beautifully maintained and updated and is ready for its next owners. Close to schools, 294 highway, parks, golf courses and lots more. And don't miss out on Sutton Point's Flamingo Fridays!!!!!