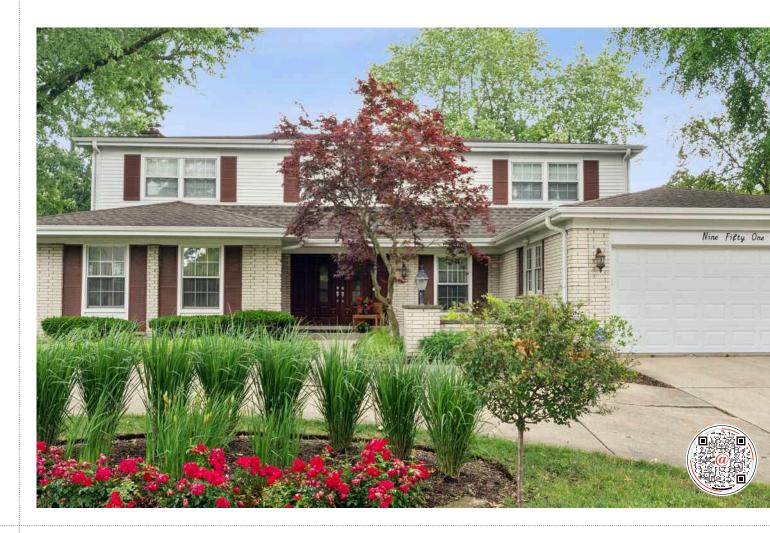

#### **951 SUFFIELD TERRACE** NORTHBROOK

4 BEDROOM 3.1 BATH Magnificent colonial in sought after Sutton Point in fantastic District 27! Upon entering this beautifully updated home, you will find a large first floor office with french doors, around the corner is the huge updated gorgeous custom(2007) kitchen with SS appliances, granite, farm sink, walk in pantry and so much more. Kitchen flows in to the very spacious family room which boasts custom built-ins, gas fireplace and sliders that open out to the magnificent backyard. Huge separate dining room is ideal for entertaining. Rounding out the main level is a spectacular laundry/mudroom with custom cubbies which include hidden outlets to charge all your work or school electronics. Head upstairs to a beautifully appointed primary suite featuring a huge walk in closet, spa like bathroom which features a large shower, stand alone tub, double sinks and heated floors. There are 3 additional generously sized bedrooms (one en-suite and updated in 2015) and an additional updated bath complete with double sinks and a tub/shower combo. All of the bedrooms have organized large closets. But wait-- there's more- Head down to the fabulous finished basement and find a rec room, tons of storage and plumbing for an additional bathroom if one wants to easily add. This home has been beautifully maintained and updated and is ready for its next owners. Close to schools, 294 highway, parks, golf courses and lots more. And don't miss out on Sutton Point's Flamingo Fridays!!!!!