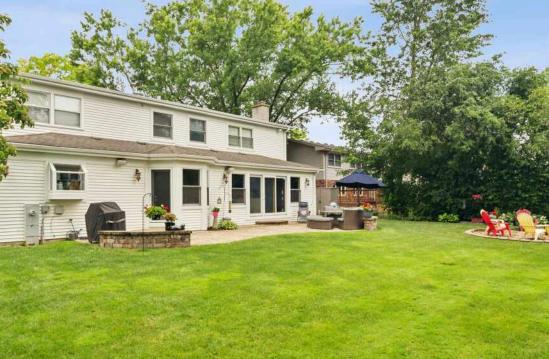

#### **951 SUFFIELD TERRACE** NORTHBROOK

4 BEDROOM 3.1 BATH Magnificent colonial in sought after Sutton Point in fantastic District 27! Upon entering this beautifully updated home, you will find a large first floor office with french doors, around the corner is the huge updated gorgeous custom(2007) kitchen with SS appliances, granite, farm sink, walk in pantry and so much more. Kitchen flows in to the very spacious family room which boasts custom built-ins, gas fireplace and sliders that open out to the magnificent backyard. Huge separate dining room is ideal for entertaining. Rounding out the main level is a spectacular laundry/mudroom with custom cubbies which include hidden outlets to charge all your work or school electronics. Head upstairs to a beautifully appointed primary suite featuring a huge walk in closet, spa like bathroom which features a large shower, stand alone tub, double sinks and heated floors. There are 3 additional generously sized bedrooms (one en-suite and updated in 2015) and an additional updated bath complete with double sinks and a tub/shower combo. All of the bedrooms have organized large closets. But wait-- there's more- Head down to the fabulous finished basement and find a rec room, tons of storage and plumbing for an additional bathroom if one wants to easily add. This home has been beautifully maintained and updated and is ready for its next owners. Close to schools, 294 highway, parks, golf courses and lots more. And don't miss out on Sutton Point's Flamingo Fridays!!!!!