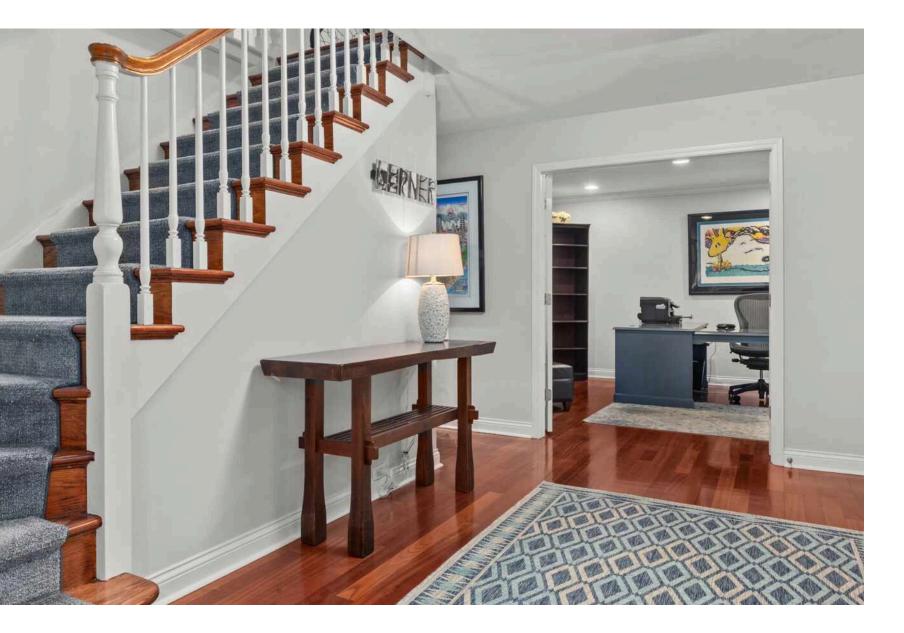

#### **951 SUFFIELD TERRACE** NORTHBROOK

4 BEDROOM 3.1 BATH Magnificent colonial in sought after Sutton Point in fantastic District 27! Upon entering this beautifully updated home, you will find a large first floor office with french doors, around the corner is the huge updated gorgeous custom(2007) kitchen with SS appliances, granite, farm sink, walk in pantry and so much more. Kitchen flows in to the very spacious family room which boasts custom built-ins, gas fireplace and sliders that open out to the magnificent backyard. Huge separate dining room is ideal for entertaining. Rounding out the main level is a spectacular laundry/mudroom with custom cubbies which include hidden outlets to charge all your work or school electronics. Head upstairs to a beautifully appointed primary suite featuring a huge walk in closet, spa like bathroom which features a large shower, stand alone tub, double sinks and heated floors. There are 3 additional generously sized bedrooms (one en-suite and updated in 2015) and an additional updated bath complete with double sinks and a tub/shower combo. All of the bedrooms have organized large closets. But wait-- there's more- Head down to the fabulous finished basement and find a rec room, tons of storage and plumbing for an additional bathroom if one wants to easily add. This home has been beautifully maintained and updated and is ready for its next owners. Close to schools, 294 highway, parks, golf courses and lots more. And don't miss out on Sutton Point's Flamingo Fridays!!!!!