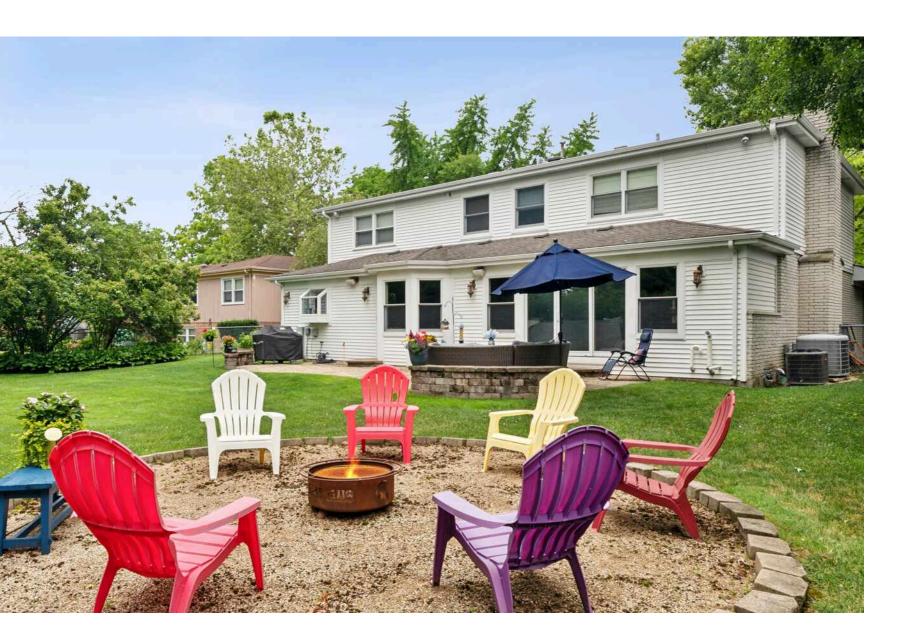

#### **951 SUFFIELD TERRACE** NORTHBROOK

4 BEDROOM 3.1 BATH Magnificent colonial in sought after Sutton Point in fantastic District 27! Upon entering this beautifully updated home, you will find a large first floor office with french doors, around the corner is the huge updated gorgeous custom(2007) kitchen with SS appliances, granite, farm sink, walk in pantry and so much more. Kitchen flows in to the very spacious family room which boasts custom built-ins, gas fireplace and sliders that open out to the magnificent backyard. Huge separate dining room is ideal for entertaining. Rounding out the main level is a spectacular laundry/mudroom with custom cubbies which include hidden outlets to charge all your work or school electronics. Head upstairs to a beautifully appointed primary suite featuring a huge walk in closet, spa like bathroom which features a large shower, stand alone tub, double sinks and heated floors. There are 3 additional generously sized bedrooms (one en-suite and updated in 2015) and an additional updated bath complete with double sinks and a tub/shower combo. All of the bedrooms have organized large closets. But wait-- there's more- Head down to the fabulous finished basement and find a rec room, tons of storage and plumbing for an additional bathroom if one wants to easily add. This home has been beautifully maintained and updated and is ready for its next owners. Close to schools, 294 highway, parks, golf courses and lots more. And don't miss out on Sutton Point's Flamingo Fridays!!!!!